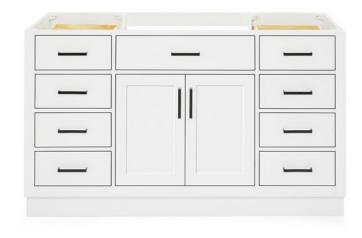

### **T060S**

### **BASE CABINET DIMENSIONS**

60" W x 21.5" D x 34.5" H

### **FEATURES**

- Solid wood frame & plywood panels
- Dovetail drawers and joints
- Soft closing doors & drawers

### FRONT VIEW