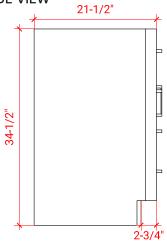

### **T060S**



### **BASE CABINET DIMENSIONS**

60" W x 21.5" D x 34.5" H

### **FEATURES**

- Solid wood frame & plywood panels
- Dovetail drawers and joints
- Soft closing doors & drawers

### HARDWARE FINISHES



### **AVAILABLE COLORS**



### FRONT VIEW



## SIDE VIEW



### **PLAN VIEW**



## 3/4"

◆ R158



### **OVERALL DIMENSIONS**

60.25" W x 22" D x 1.5" H

### **COUNTERTOP OPTIONS**



Carrara White Quartz CQ-060S-OVL-CT

### **FEATURES**

- Solid countertop with mitered edges & seams
- Undermount white oval sink
- Pre-drilled for 8" widespread faucet

### **INCLUDED**

- Countertop
- Matching Backsplash
- Oval Sink

### **COUNTERTOP PLAN VIEW**

# 60-1/4" 8" 22-1/4" 16-1/4" 30-1/2"

### **EDGE SIDE VIEW**



### THREE DIMENSIONAL COUNTERTOP VIEW