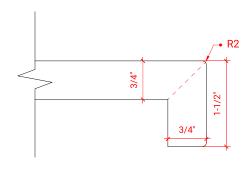

### **T060S**



### **BASE CABINET DIMENSIONS**

60" W x 21.5" D x 34.5" H

### **FEATURES**

- Solid wood frame & plywood panels
- Dovetail drawers and joints
- Soft closing doors & drawers

### HARDWARE FINISHES



### **AVAILABLE COLORS**



### FRONT VIEW



## SIDE VIEW



### **PLAN VIEW**



## 3/4"

◆ R158



### **OVERALL DIMENSIONS**

60.25" W x 22" D x 1.5" H

### **COUNTERTOP OPTIONS**



Carrara White Quartz CQ-060S-OVL-CT

### **FEATURES**

- Solid countertop with mitered edges & seams
- Undermount white oval sink
- Pre-drilled for 8" widespread faucet

### **INCLUDED**

- Countertop
- Matching Backsplash
- Oval Sink

### **COUNTERTOP PLAN VIEW**

# 60-1/4" 8" 22-1/4" 16-1/4" 30-1/2"

### **EDGE SIDE VIEW**



### THREE DIMENSIONAL COUNTERTOP VIEW