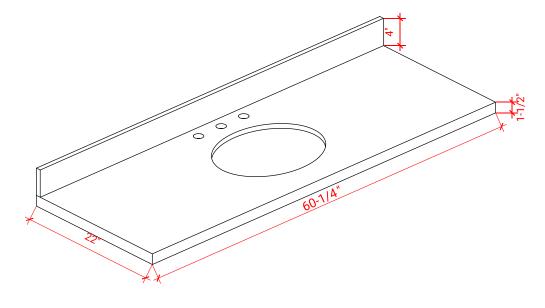

### **OVERALL DIMENSIONS**

60.25" W x 22" D x 1.5" H

### THREE DIMENSIONAL COUNTERTOP VIEW