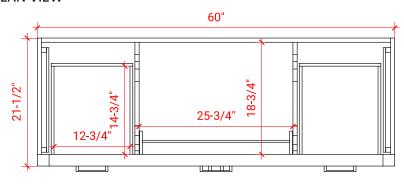

### **T060S**



### **BASE CABINET DIMENSIONS**

60" W x 21.5" D x 34.5" H

### **FEATURES**

- Solid wood frame & plywood panels
- Dovetail drawers and joints
- Soft closing doors & drawers

### HARDWARE FINISHES



### **AVAILABLE COLORS**



### FRONT VIEW



## SIDE VIEW



### **PLAN VIEW**



## 3/4"

◆ R158



### **OVERALL DIMENSIONS**

60.25" W x 22" D x 1.5" H

### **COUNTERTOP OPTIONS**



Carrara White Quartz CQ-060S-OVL-CT

### **FEATURES**

- Solid countertop with mitered edges & seams
- Undermount white oval sink
- Pre-drilled for 8" widespread faucet

### **INCLUDED**

- Countertop
- Matching Backsplash
- Oval Sink

### **COUNTERTOP PLAN VIEW**

# 60-1/4" 8" 22-1/4" 16-1/4" 30-1/2"

### **EDGE SIDE VIEW**



### THREE DIMENSIONAL COUNTERTOP VIEW