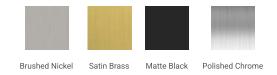

### **T060S**



### **BASE CABINET DIMENSIONS**

60" W x 21.5" D x 34.5" H

### **FEATURES**

- Solid wood frame & plywood panels
- Dovetail drawers and joints
- Soft closing doors & drawers

### HARDWARE FINISHES



### **AVAILABLE COLORS**



### FRONT VIEW



## SIDE VIEW



### **PLAN VIEW**



## 3/4"

◆ R158



### **OVERALL DIMENSIONS**

60.25" W x 22" D x 1.5" H

### **COUNTERTOP OPTIONS**



Carrara White Quartz CQ-060S-OVL-CT

### **FEATURES**

- Solid countertop with mitered edges & seams
- Undermount white oval sink
- Pre-drilled for 8" widespread faucet

### **INCLUDED**

- Countertop
- Matching Backsplash
- Oval Sink

### **COUNTERTOP PLAN VIEW**

# 60-1/4" 8" 22-1/4" 16-1/4" 30-1/2"

### **EDGE SIDE VIEW**



### THREE DIMENSIONAL COUNTERTOP VIEW