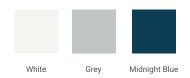

### **T060S**



### **BASE CABINET DIMENSIONS**

60" W x 21.5" D x 34.5" H

### **FEATURES**

- Solid wood frame & plywood panels
- Dovetail drawers and joints
- Soft closing doors & drawers

### HARDWARE FINISHES



### **AVAILABLE COLORS**



### FRONT VIEW



## SIDE VIEW



### **PLAN VIEW**



## 3/4"

◆ R158



### **OVERALL DIMENSIONS**

60.25" W x 22" D x 1.5" H

### **COUNTERTOP OPTIONS**



Carrara White Quartz CQ-060S-OVL-CT

### **FEATURES**

- Solid countertop with mitered edges & seams
- Undermount white oval sink
- Pre-drilled for 8" widespread faucet

### **INCLUDED**

- Countertop
- Matching Backsplash
- Oval Sink

### **COUNTERTOP PLAN VIEW**

# 60-1/4" 8" 22-1/4" 16-1/4" 30-1/2"

### **EDGE SIDE VIEW**



### THREE DIMENSIONAL COUNTERTOP VIEW