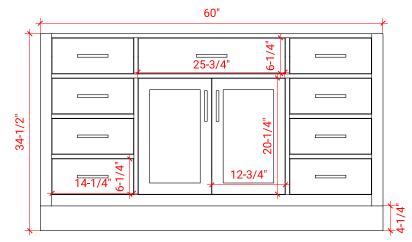

### **T060S**



### **BASE CABINET DIMENSIONS**

60" W x 21.5" D x 34.5" H

### **FEATURES**

- Solid wood frame & plywood panels
- Dovetail drawers and joints
- Soft closing doors & drawers

### HARDWARE FINISHES



### **AVAILABLE COLORS**



### FRONT VIEW



## SIDE VIEW



### **PLAN VIEW**



## 3/4"

◆ R158



### **OVERALL DIMENSIONS**

60.25" W x 22" D x 1.5" H

### **COUNTERTOP OPTIONS**



Carrara White Quartz CQ-060S-OVL-CT

### **FEATURES**

- Solid countertop with mitered edges & seams
- Undermount white oval sink
- Pre-drilled for 8" widespread faucet

### **INCLUDED**

- Countertop
- Matching Backsplash
- Oval Sink

### **COUNTERTOP PLAN VIEW**

# 60-1/4" 8" 22-1/4" 16-1/4" 30-1/2"

### **EDGE SIDE VIEW**



### THREE DIMENSIONAL COUNTERTOP VIEW