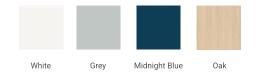

# **BASE CABINET DIMENSIONS**

60" W x 21.5" D x 34.5" H



# **FEATURES**

- Solid wood frame & plywood panels
- Dovetail drawers and joints
- · Soft closing doors & drawers

### **HARDWARE FINISHES\***



Hardware comes preinstalled with the illustrated option.

Other finishes are available on our online store if you prefer a different one.

# **AVAILABLE COLORS**



#### **FRONT VIEW**



#### SIDE VIEW



#### **PLAN VIEW**







# **OVERALL DIMENSIONS**

60.25" W x 22" D x 1.5" H

### **COUNTERTOP OPTIONS**



Carrara White Quartz

# **FEATURES**

- Solid countertop with mitered edges & seams
- Undermount white oval sink
- Pre-drilled for 8" widespread faucet

#### **INCLUDED**

- Countertop
- Matching Backsplash
- Oval Sinks

#### COUNTERTOP PLAN VIEW

#### **EDGE SIDE VIEW**