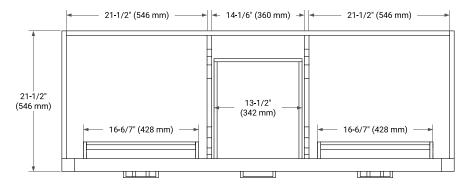

# **BASE CABINET DIMENSIONS**

60" W x 21.5" D x 34.5" H



# **FEATURES**

- Solid wood frame & plywood panels
- Dovetail drawers and joints
- · Soft closing doors & drawers

### **HARDWARE FINISHES\***



Hardware comes preinstalled with the illustrated option.

Other finishes are available on our online store if you prefer a different one.

# **AVAILABLE COLORS**



#### **FRONT VIEW**



#### SIDE VIEW



#### **PLAN VIEW**







# **OVERALL DIMENSIONS**

60.25" W x 22" D x 1.5" H

### **COUNTERTOP OPTIONS**



Carrara White Quartz

# **FEATURES**

- Solid countertop with mitered edges & seams
- Undermount white oval sink
- Pre-drilled for 8" widespread faucet

#### **INCLUDED**

- Countertop
- Matching Backsplash
- Oval Sinks

#### COUNTERTOP PLAN VIEW

#### **EDGE SIDE VIEW**