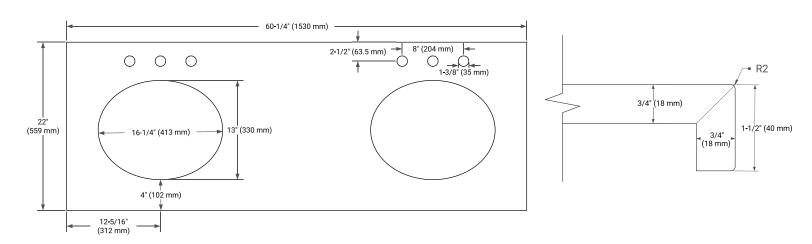

#### COUNTERTOP PLAN VIEW

#### **EDGE SIDE VIEW**

# **OVERALL DIMENSIONS**

60.25" W x 22" D x 1.5" H

# **FEATURES**

- Solid countertop with mitered edges & seams
- Undermount white oval sink
- Pre-drilled for 8" widespread faucet