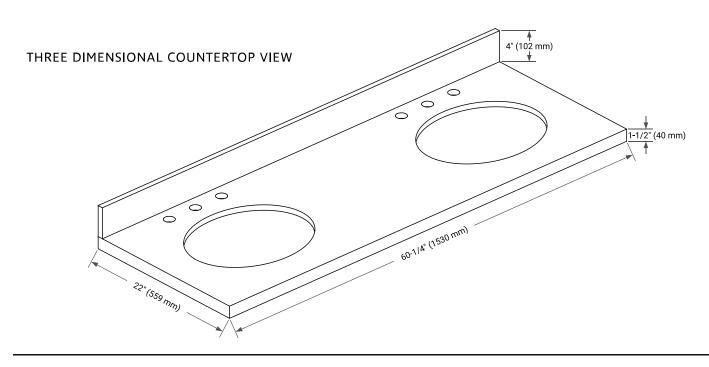

# **BASE CABINET DIMENSIONS**

60" W x 21.5" D x 34.5" H



# **FEATURES**

- Solid wood frame & plywood panels
- Dovetail drawers and joints
- · Soft closing doors & drawers

### **HARDWARE FINISHES\***



Hardware comes preinstalled with the illustrated option.

Other finishes are available on our online store if you prefer a different one.

# **AVAILABLE COLORS**



#### **FRONT VIEW**



#### SIDE VIEW



#### **PLAN VIEW**







# **OVERALL DIMENSIONS**

60.25" W x 22" D x 1.5" H

### **COUNTERTOP OPTIONS**



Carrara White Quartz

# **FEATURES**

- Solid countertop with mitered edges & seams
- Undermount white oval sink
- Pre-drilled for 8" widespread faucet

#### **INCLUDED**

- Countertop
- Matching Backsplash
- Oval Sinks

#### COUNTERTOP PLAN VIEW

#### **EDGE SIDE VIEW**