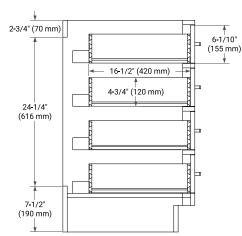

# **BASE CABINET DIMENSIONS**

60" W x 21.5" D x 34.5" H



# **FEATURES**

- Solid wood frame & plywood panels
- Dovetail drawers and joints
- · Soft closing doors & drawers

### **HARDWARE FINISHES\***



Hardware comes preinstalled with the illustrated option.

Other finishes are available on our online store if you prefer a different one.

# **AVAILABLE COLORS**



#### **FRONT VIEW**



#### SIDE VIEW



#### **PLAN VIEW**







# **OVERALL DIMENSIONS**

60.25" W x 22" D x 1.5" H

### **COUNTERTOP OPTIONS**



Carrara White Quartz

# **FEATURES**

- Solid countertop with mitered edges & seams
- Undermount white oval sink
- Pre-drilled for 8" widespread faucet

#### **INCLUDED**

- Countertop
- Matching Backsplash
- Oval Sinks

#### COUNTERTOP PLAN VIEW

#### **EDGE SIDE VIEW**