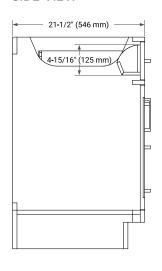

# **BASE CABINET DIMENSIONS**

60" W x 21.5" D x 34.5" H



# **FEATURES**

- Solid wood frame & plywood panels
- Dovetail drawers and joints
- · Soft closing doors & drawers

### **HARDWARE FINISHES\***



Hardware comes preinstalled with the illustrated option.

Other finishes are available on our online store if you prefer a different one.

# **AVAILABLE COLORS**



#### **FRONT VIEW**



#### SIDE VIEW



#### **PLAN VIEW**







# **OVERALL DIMENSIONS**

60.25" W x 22" D x 1.5" H

### **COUNTERTOP OPTIONS**



Carrara White Quartz

# **FEATURES**

- Solid countertop with mitered edges & seams
- Undermount white oval sink
- Pre-drilled for 8" widespread faucet

#### **INCLUDED**

- Countertop
- Matching Backsplash
- Oval Sinks

#### COUNTERTOP PLAN VIEW

#### **EDGE SIDE VIEW**