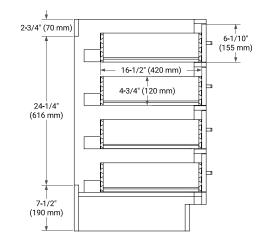

# ARIEL

## BASE CABINET DIMENSIONS

54" W x 21.5" D x 34.5" H



## **FEATURES**

- Solid wood frame & plywood panels
- Dovetail drawers and joints
- Soft closing doors & drawers

# HARDWARE FINISHES\*



Hardware comes preinstalled with the illustrated option. Other finishes are available on our online store if you prefer a different one.

# AVAILABLE COLORS



#### FRONT VIEW



#### SIDE VIEW



#### PLAN VIEW





# **OVERALL DIMENSIONS**

54.25" W x 22" D x 1.5" H

# COUNTERTOP OPTIONS



Carrara White Quartz

## COUNTERTOP PLAN VIEW

## FEATURES

- Solid countertop with mitered edges & seams
- Undermount white rectangular sink
- Pre-drilled for 8" widespread faucet

### INCLUDED

- Countertop
- Matching Backsplash
- Rectangle Sink

#### EDGE SIDE VIEW