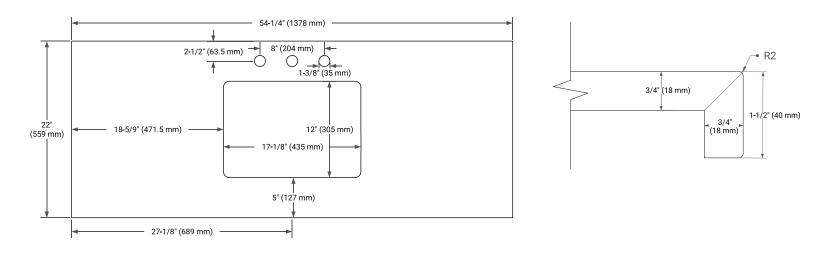

# **OVERALL DIMENSIONS**

54.25" W x 22" D x 1.5" H

## COUNTERTOP PLAN VIEW

#### EDGE SIDE VIEW