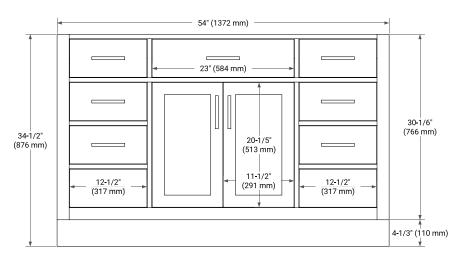

## BASE CABINET DIMENSIONS

54" W x 21.5" D x 34.5" H

#### FRONT VIEW

#### SIDE VIEW