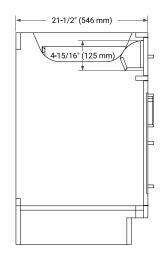

# ARIEL

## BASE CABINET DIMENSIONS

54" W x 21.5" D x 34.5" H



## **FEATURES**

- Solid wood frame & plywood panels
- Dovetail drawers and joints
- Soft closing doors & drawers

# HARDWARE FINISHES\*



Hardware comes preinstalled with the illustrated option. Other finishes are available on our online store if you prefer a different one.

# AVAILABLE COLORS



#### FRONT VIEW



#### SIDE VIEW



#### PLAN VIEW





# **OVERALL DIMENSIONS**

54.25" W x 22" D x 1.5" H

# COUNTERTOP OPTIONS



Carrara White Quartz

## COUNTERTOP PLAN VIEW

## FEATURES

- Solid countertop with mitered edges & seams
- Undermount white rectangular sink
- Pre-drilled for 8" widespread faucet

### INCLUDED

- Countertop
- Matching Backsplash
- Rectangle Sink

#### EDGE SIDE VIEW