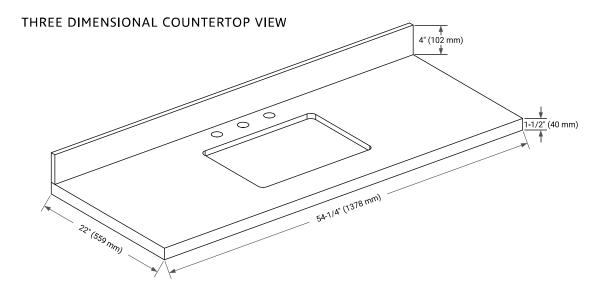

# **OVERALL DIMENSIONS**

54.25" W x 22" D x 1.5" H

## FEATURES

- Solid countertop with mitered edges & seams
- Undermount white rectangular sink
- Pre-drilled for 8" widespread faucet

### INCLUDED

- Countertop
- Matching Backsplash
- Rectangle Sink