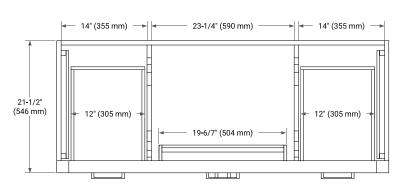

## BASE CABINET DIMENSIONS

54" W x 21.5" D x 34.5" H

#### FRONT VIEW

#### SIDE VIEW

#### PLAN VIEW