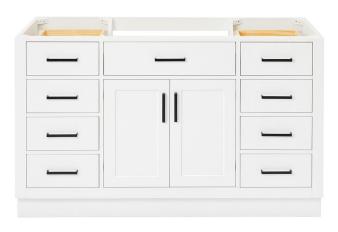

# ARIEL

## **FEATURES**

- Solid wood frame & plywood panels
- Dovetail drawers and joints
- Soft closing doors & drawers