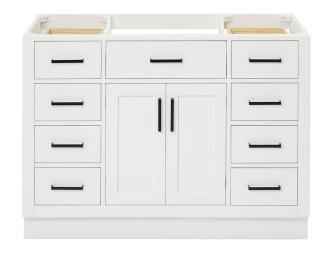

# **BASE CABINET DIMENSIONS**

48" W x 21.5" D x 34.5" H



# **FEATURES**

- Solid wood frame & plywood panels
- Dovetail drawers and joints
- · Soft closing doors & drawers

### **HARDWARE FINISHES\***



Hardware comes preinstalled with the illustrated option.

Other finishes are available on our online store if you prefer a different one.

#### **AVAILABLE COLORS**



#### **FRONT VIEW**



#### SIDE VIEW



# **PLAN VIEW**







# **OVERALL DIMENSIONS**

48.25" W x 22" D x 1.5" H

### **COUNTERTOP OPTIONS**



Carrara White Quartz

# **FEATURES**

- Solid countertop with mitered edges & seams
- Undermount white rectangular sink
- Pre-drilled for 8" widespread faucet

### **INCLUDED**

- Countertop
- Matching Backsplash
- Rectangle Sink

#### COUNTERTOP PLAN VIEW



#### **EDGE SIDE VIEW**



### THREE DIMENSIONAL COUNTERTOP VIEW