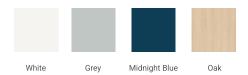

# **BASE CABINET DIMENSIONS**

48" W x 21.5" D x 34.5" H



# **FEATURES**

- Solid wood frame & plywood panels
- Dovetail drawers and joints
- · Soft closing doors & drawers

### **HARDWARE FINISHES\***



Hardware comes preinstalled with the illustrated option.

Other finishes are available on our online store if you prefer a different one.

#### **AVAILABLE COLORS**



#### **FRONT VIEW**



#### SIDE VIEW



# **PLAN VIEW**







# **OVERALL DIMENSIONS**

48.25" W x 22" D x 1.5" H

### **COUNTERTOP OPTIONS**



Carrara White Quartz

# **FEATURES**

- Solid countertop with mitered edges & seams
- Undermount white rectangular sink
- Pre-drilled for 8" widespread faucet

### **INCLUDED**

- Countertop
- Matching Backsplash
- Rectangle Sink

#### COUNTERTOP PLAN VIEW



#### **EDGE SIDE VIEW**



### THREE DIMENSIONAL COUNTERTOP VIEW