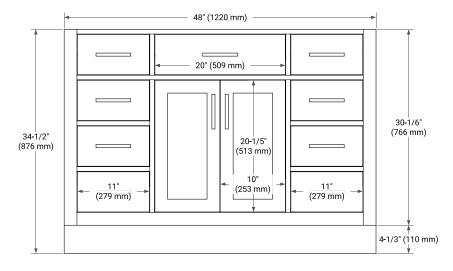

# **BASE CABINET DIMENSIONS**

48" W x 21.5" D x 34.5" H



# **FEATURES**

- Solid wood frame & plywood panels
- Dovetail drawers and joints
- · Soft closing doors & drawers

### **HARDWARE FINISHES\***



Hardware comes preinstalled with the illustrated option.

Other finishes are available on our online store if you prefer a different one.

#### **AVAILABLE COLORS**



#### **FRONT VIEW**



#### SIDE VIEW



# **PLAN VIEW**







# **OVERALL DIMENSIONS**

48.25" W x 22" D x 1.5" H

### **COUNTERTOP OPTIONS**



Carrara White Quartz

# **FEATURES**

- Solid countertop with mitered edges & seams
- Undermount white rectangular sink
- Pre-drilled for 8" widespread faucet

### **INCLUDED**

- Countertop
- Matching Backsplash
- Rectangle Sink

#### COUNTERTOP PLAN VIEW



#### **EDGE SIDE VIEW**



### THREE DIMENSIONAL COUNTERTOP VIEW