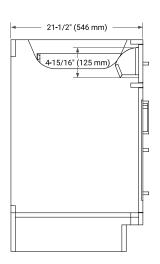

# **BASE CABINET DIMENSIONS**

48" W x 21.5" D x 34.5" H



# **FEATURES**

- Solid wood frame & plywood panels
- Dovetail drawers and joints
- · Soft closing doors & drawers

### **HARDWARE FINISHES\***



Hardware comes preinstalled with the illustrated option.

Other finishes are available on our online store if you prefer a different one.

#### **AVAILABLE COLORS**



#### **FRONT VIEW**



#### SIDE VIEW



# **PLAN VIEW**







# **OVERALL DIMENSIONS**

48.25" W x 22" D x 1.5" H

### **COUNTERTOP OPTIONS**



Carrara White Quartz

# **FEATURES**

- Solid countertop with mitered edges & seams
- Undermount white rectangular sink
- Pre-drilled for 8" widespread faucet

### **INCLUDED**

- Countertop
- Matching Backsplash
- Rectangle Sink

#### COUNTERTOP PLAN VIEW



#### **EDGE SIDE VIEW**



### THREE DIMENSIONAL COUNTERTOP VIEW