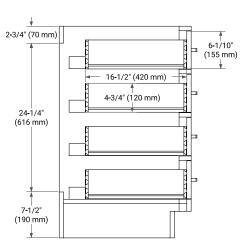

# **BASE CABINET DIMENSIONS**

48" W x 21.5" D x 34.5" H



# **FEATURES**

- Solid wood frame & plywood panels
- Dovetail drawers and joints
- · Soft closing doors & drawers

### **HARDWARE FINISHES\***



Hardware comes preinstalled with the illustrated option.

Other finishes are available on our online store if you prefer a different one.

#### **AVAILABLE COLORS**



#### **FRONT VIEW**



#### SIDE VIEW



# **PLAN VIEW**







# **OVERALL DIMENSIONS**

48.25" W x 22" D x 1.5" H

### **COUNTERTOP OPTIONS**



Carrara White Quartz

# **FEATURES**

- Solid countertop with mitered edges & seams
- Undermount white rectangular sink
- Pre-drilled for 8" widespread faucet

### **INCLUDED**

- Countertop
- Matching Backsplash
- Rectangle Sink

#### COUNTERTOP PLAN VIEW



#### **EDGE SIDE VIEW**



### THREE DIMENSIONAL COUNTERTOP VIEW