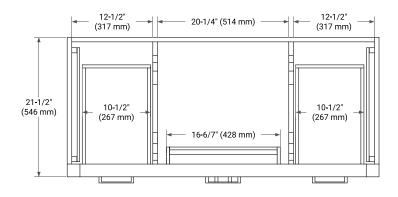

# **BASE CABINET DIMENSIONS**

48" W x 21.5" D x 34.5" H



# **FEATURES**

- Solid wood frame & plywood panels
- Dovetail drawers and joints
- · Soft closing doors & drawers

### **HARDWARE FINISHES\***



Hardware comes preinstalled with the illustrated option.

Other finishes are available on our online store if you prefer a different one.

#### **AVAILABLE COLORS**



#### **FRONT VIEW**



#### SIDE VIEW



# **PLAN VIEW**







# **OVERALL DIMENSIONS**

48.25" W x 22" D x 1.5" H

### **COUNTERTOP OPTIONS**



Carrara White Quartz

# **FEATURES**

- Solid countertop with mitered edges & seams
- Undermount white rectangular sink
- Pre-drilled for 8" widespread faucet

### **INCLUDED**

- Countertop
- Matching Backsplash
- Rectangle Sink

#### COUNTERTOP PLAN VIEW



#### **EDGE SIDE VIEW**



### THREE DIMENSIONAL COUNTERTOP VIEW