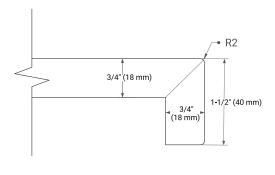

E CABINET DIMENSIONS**

48" W x 21.5" D x 34.5" H



# **FEATURES**

- Solid wood frame & plywood panels
- Dovetail drawers and joints
- · Soft closing doors & drawers

### **HARDWARE FINISHES\***



Hardware comes preinstalled with the illustrated option.

Other finishes are available on our online store if you prefer a different one.

#### **AVAILABLE COLORS**



#### **FRONT VIEW**



#### SIDE VIEW



# **PLAN VIEW**







# **OVERALL DIMENSIONS**

48.25" W x 22" D x 1.5" H

### **COUNTERTOP OPTIONS**



Carrara White Quartz

# **FEATURES**

- Solid countertop with mitered edges & seams
- Undermount white rectangular sink
- Pre-drilled for 8" widespread faucet

### **INCLUDED**

- Countertop
- Matching Backsplash
- Rectangle Sink

#### COUNTERTOP PLAN VIEW



#### **EDGE SIDE VIEW**



### THREE DIMENSIONAL COUNTERTOP VIEW