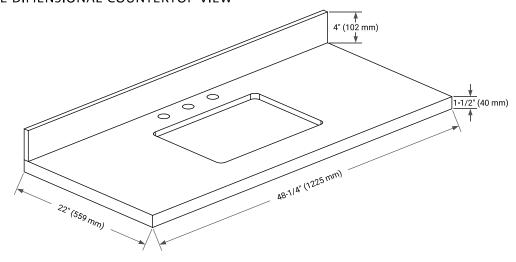

# **OVERALL DIMENSIONS**

48.25" W x 22" D x 1.5" H

### THREE DIMENSIONAL COUNTERTOP VIEW