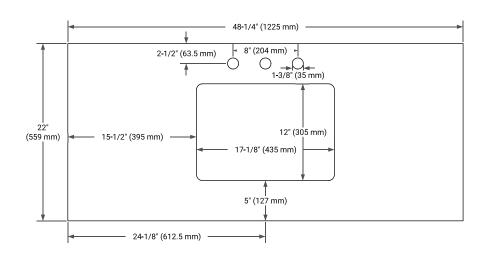

# **BASE CABINET DIMENSIONS**

48" W x 21.5" D x 34.5" H



# **FEATURES**

- Solid wood frame & plywood panels
- Dovetail drawers and joints
- · Soft closing doors & drawers

### **HARDWARE FINISHES\***



Hardware comes preinstalled with the illustrated option.

Other finishes are available on our online store if you prefer a different one.

#### **AVAILABLE COLORS**



#### **FRONT VIEW**



#### SIDE VIEW



# **PLAN VIEW**







# **OVERALL DIMENSIONS**

48.25" W x 22" D x 1.5" H

### **COUNTERTOP OPTIONS**



Carrara White Quartz

# **FEATURES**

- Solid countertop with mitered edges & seams
- Undermount white rectangular sink
- Pre-drilled for 8" widespread faucet

### **INCLUDED**

- Countertop
- Matching Backsplash
- Rectangle Sink

#### COUNTERTOP PLAN VIEW



#### **EDGE SIDE VIEW**



### THREE DIMENSIONAL COUNTERTOP VIEW