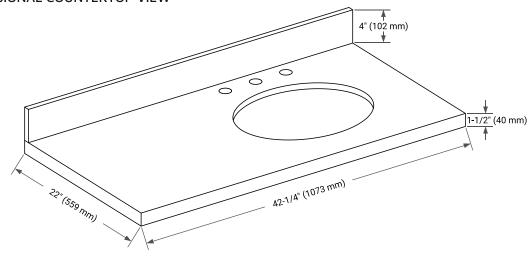

# **OVERALL DIMENSIONS**

42.25" W x 22" D x 1.5" H

# THREE DIMENSIONAL COUNTERTOP VIEW