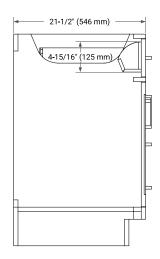

# **BASE CABINET DIMENSIONS**

42" W x 21.5" D x 34.5" H



# **FEATURES**

- · Solid wood frame & plywood panels
- Dovetail drawers and joints
- · Soft closing doors & drawers

# **HARDWARE FINISHES\***



Hardware comes preinstalled with the illustrated option.
Other finishes are available on our online store if you prefer a different one.

# **AVAILABLE COLORS**



## **FRONT VIEW**



## SIDE VIEW



# **PLAN VIEW**



# 2-3/4" (70 mm) 6-1/10" (155 mm) 4-3/4" (120 mm) 7-1/2" (190 mm)



# **OVERALL DIMENSIONS**

42.25" W x 22" D x 1.5" H

# **COUNTERTOP OPTIONS**



Carrara White Quartz

# **FEATURES**

- Solid countertop with mitered edges & seams
- Undermount white oval sink
- Pre-drilled for 8" widespread faucet

# **INCLUDED**

- Countertop
- Matching Backsplash
- Oval Sink

### **COUNTERTOP PLAN VIEW**



# **EDGE SIDE VIEW**



# THREE DIMENSIONAL COUNTERTOP VIEW