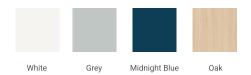

# **BASE CABINET DIMENSIONS**

42" W x 21.5" D x 34.5" H



# **FEATURES**

- · Solid wood frame & plywood panels
- Dovetail drawers and joints
- · Soft closing doors & drawers

# **HARDWARE FINISHES\***



Hardware comes preinstalled with the illustrated option.
Other finishes are available on our online store if you prefer a different one.

# **AVAILABLE COLORS**



## **FRONT VIEW**



## SIDE VIEW



# **PLAN VIEW**



# 2-3/4" (70 mm) 6-1/10" (155 mm) 4-3/4" (120 mm) 7-1/2" (190 mm)



# **OVERALL DIMENSIONS**

42.25" W x 22" D x 1.5" H

# **COUNTERTOP OPTIONS**



Carrara White Quartz

# **FEATURES**

- Solid countertop with mitered edges & seams
- Undermount white oval sink
- Pre-drilled for 8" widespread faucet

# **INCLUDED**

- Countertop
- Matching Backsplash
- Oval Sink

### **COUNTERTOP PLAN VIEW**



# **EDGE SIDE VIEW**



# THREE DIMENSIONAL COUNTERTOP VIEW