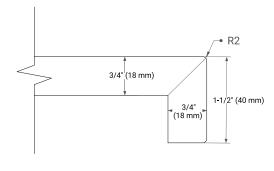

34.5" H



# **FEATURES**

- · Solid wood frame & plywood panels
- Dovetail drawers and joints
- · Soft closing doors & drawers

# **HARDWARE FINISHES\***



Hardware comes preinstalled with the illustrated option.
Other finishes are available on our online store if you prefer a different one.

# **AVAILABLE COLORS**



## **FRONT VIEW**



## SIDE VIEW



# **PLAN VIEW**



# 2-3/4" (70 mm) 6-1/10" (155 mm) 4-3/4" (120 mm) 7-1/2" (190 mm)



# **OVERALL DIMENSIONS**

42.25" W x 22" D x 1.5" H

# **COUNTERTOP OPTIONS**



Carrara White Quartz

# **FEATURES**

- Solid countertop with mitered edges & seams
- Undermount white oval sink
- Pre-drilled for 8" widespread faucet

# **INCLUDED**

- Countertop
- Matching Backsplash
- Oval Sink

### **COUNTERTOP PLAN VIEW**



# **EDGE SIDE VIEW**



# THREE DIMENSIONAL COUNTERTOP VIEW