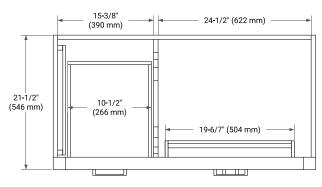

# **BASE CABINET DIMENSIONS**

42" W x 21.5" D x 34.5" H



# **FEATURES**

- · Solid wood frame & plywood panels
- Dovetail drawers and joints
- · Soft closing doors & drawers

# **HARDWARE FINISHES\***



Hardware comes preinstalled with the illustrated option.
Other finishes are available on our online store if you prefer a different one.

# **AVAILABLE COLORS**



## **FRONT VIEW**



## SIDE VIEW



# **PLAN VIEW**



# 2-3/4" (70 mm) 6-1/10" (155 mm) 4-3/4" (120 mm) 7-1/2" (190 mm)



# **OVERALL DIMENSIONS**

42.25" W x 22" D x 1.5" H

# **COUNTERTOP OPTIONS**



Carrara White Quartz

# **FEATURES**

- Solid countertop with mitered edges & seams
- Undermount white oval sink
- Pre-drilled for 8" widespread faucet

# **INCLUDED**

- Countertop
- Matching Backsplash
- Oval Sink

### **COUNTERTOP PLAN VIEW**



# **EDGE SIDE VIEW**



# THREE DIMENSIONAL COUNTERTOP VIEW