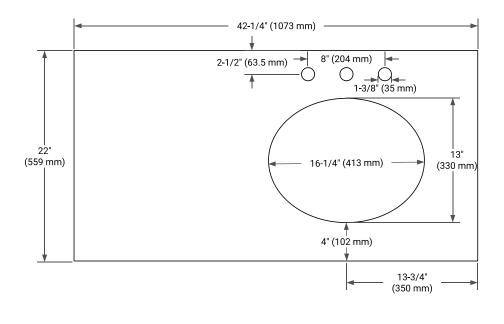

### **COUNTERTOP PLAN VIEW**

# **OVERALL DIMENSIONS**

42.25" W x 22" D x 1.5" H

# **FEATURES**

- Solid countertop with mitered edges & seams
- Undermount white oval sink
- Pre-drilled for 8" widespread faucet