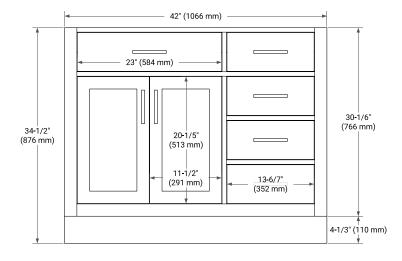

# **BASE CABINET DIMENSIONS**

42" W x 21.5" D x 34.5" H

# **FRONT VIEW**

# **SIDE VIEW**

#### **PLAN VIEW**