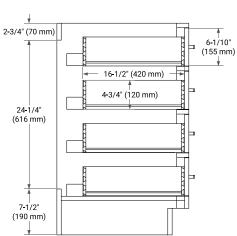

# **BASE CABINET DIMENSIONS**

42" W x 21.5" D x 34.5" H



# **FEATURES**

- · Solid wood frame & plywood panels
- Dovetail drawers and joints
- · Soft closing doors & drawers

### **HARDWARE FINISHES\***



Hardware comes preinstalled with the illustrated option.

Other finishes are available on our online store if you prefer a different one.

### **AVAILABLE COLORS**



# **FRONT VIEW**



# **SIDE VIEW**



#### **PLAN VIEW**







# **OVERALL DIMENSIONS**

42.25" W x 22" D x 1.5" H

### **COUNTERTOP OPTIONS**



Carrara White Quartz

# **FEATURES**

- Solid countertop with mitered edges & seams
- Undermount white rectangular sink
- Pre-drilled for 8" widespread faucet

#### **INCLUDED**

- Countertop
- Matching Backsplash
- Rectangle Sink

#### **COUNTERTOP PLAN VIEW**



#### **EDGE SIDE VIEW**