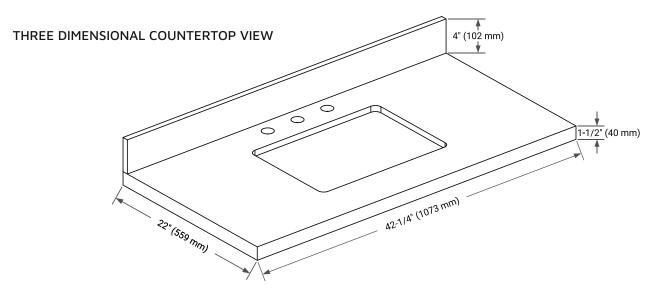

# **OVERALL DIMENSIONS**

42.25" W x 22" D x 1.5" H

# **FEATURES**

- Solid countertop with mitered edges & seams
- Undermount white rectangular sink
- Pre-drilled for 8" widespread faucet

#### **INCLUDED**

- Countertop
- Matching Backsplash
- Rectangle Sink