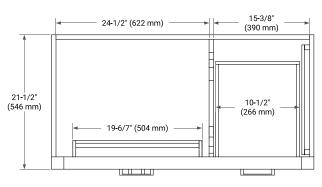

# **BASE CABINET DIMENSIONS**

42" W x 21.5" D x 34.5" H



# **FEATURES**

- · Solid wood frame & plywood panels
- Dovetail drawers and joints
- · Soft closing doors & drawers

### **HARDWARE FINISHES\***



Hardware comes preinstalled with the illustrated option.

Other finishes are available on our online store if you prefer a different one.

### **AVAILABLE COLORS**



# **FRONT VIEW**



# **SIDE VIEW**



#### **PLAN VIEW**







# **OVERALL DIMENSIONS**

42.25" W x 22" D x 1.5" H

### **COUNTERTOP OPTIONS**



Carrara White Quartz

# **FEATURES**

- Solid countertop with mitered edges & seams
- Undermount white rectangular sink
- Pre-drilled for 8" widespread faucet

#### **INCLUDED**

- Countertop
- Matching Backsplash
- Rectangle Sink

#### **COUNTERTOP PLAN VIEW**



#### **EDGE SIDE VIEW**