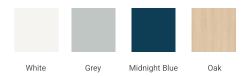

# **BASE CABINET DIMENSIONS**

42" W x 21.5" D x 34.5" H



# **FEATURES**

- · Solid wood frame & plywood panels
- Dovetail drawers and joints
- · Soft closing doors & drawers

### **HARDWARE FINISHES\***



Hardware comes preinstalled with the illustrated option.

Other finishes are available on our online store if you prefer a different one.

### **AVAILABLE COLORS**



# **FRONT VIEW**



# **SIDE VIEW**



#### **PLAN VIEW**







# **OVERALL DIMENSIONS**

42.25" W x 22" D x 1.5" H

### **COUNTERTOP OPTIONS**



Carrara White Quartz

# **FEATURES**

- Solid countertop with mitered edges & seams
- Undermount white rectangular sink
- Pre-drilled for 8" widespread faucet

#### **INCLUDED**

- Countertop
- Matching Backsplash
- Rectangle Sink

#### **COUNTERTOP PLAN VIEW**



#### **EDGE SIDE VIEW**