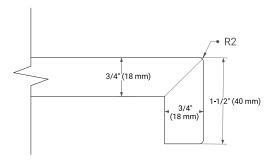

ET DIMENSIONS**

42" W x 21.5" D x 34.5" H



# **FEATURES**

- · Solid wood frame & plywood panels
- Dovetail drawers and joints
- · Soft closing doors & drawers

### **HARDWARE FINISHES\***



Hardware comes preinstalled with the illustrated option.

Other finishes are available on our online store if you prefer a different one.

### **AVAILABLE COLORS**



# **FRONT VIEW**



# **SIDE VIEW**



#### **PLAN VIEW**







# **OVERALL DIMENSIONS**

42.25" W x 22" D x 1.5" H

### **COUNTERTOP OPTIONS**



Carrara White Quartz

# **FEATURES**

- Solid countertop with mitered edges & seams
- Undermount white rectangular sink
- Pre-drilled for 8" widespread faucet

#### **INCLUDED**

- Countertop
- Matching Backsplash
- Rectangle Sink

#### **COUNTERTOP PLAN VIEW**



#### **EDGE SIDE VIEW**