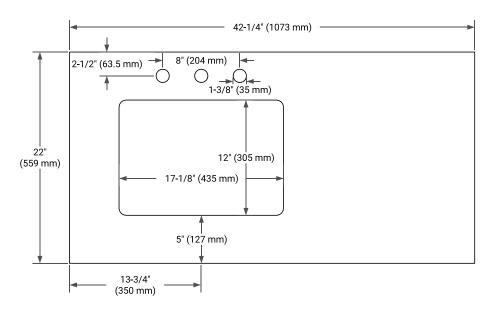

#### **PLAN VIEW**

# **OVERALL DIMENSIONS**

42.25" W x 22" D x 1.5" H

# **FEATURES**

- Solid countertop with mitered edges & seams
- Undermount white rectangular sink
- Pre-drilled for 8" widespread faucet

#### **INCLUDED**

- Countertop
- Matching Backsplash
- Rectangle Sink