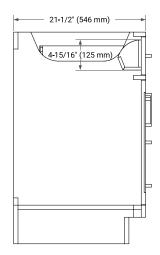

# **BASE CABINET DIMENSIONS**

42" W x 21.5" D x 34.5" H



# **FEATURES**

- · Solid wood frame & plywood panels
- Dovetail drawers and joints
- · Soft closing doors & drawers

### **HARDWARE FINISHES\***



Hardware comes preinstalled with the illustrated option.

Other finishes are available on our online store if you prefer a different one.

### **AVAILABLE COLORS**



# **FRONT VIEW**



# **SIDE VIEW**



#### **PLAN VIEW**







# **OVERALL DIMENSIONS**

42.25" W x 22" D x 1.5" H

### **COUNTERTOP OPTIONS**



Carrara White Quartz

# **FEATURES**

- Solid countertop with mitered edges & seams
- Undermount white rectangular sink
- Pre-drilled for 8" widespread faucet

#### **INCLUDED**

- Countertop
- Matching Backsplash
- Rectangle Sink

#### **COUNTERTOP PLAN VIEW**



#### **EDGE SIDE VIEW**