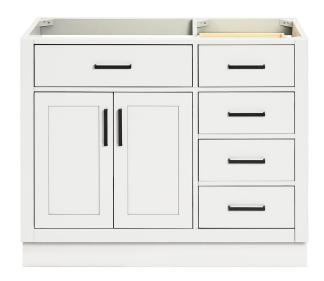

# **BASE CABINET DIMENSIONS**

42" W x 21.5" D x 34.5" H

# **FEATURES**

- · Solid wood frame & plywood panels
- Dovetail drawers and joints
- · Soft closing doors & drawers

# **FRONT VIEW**