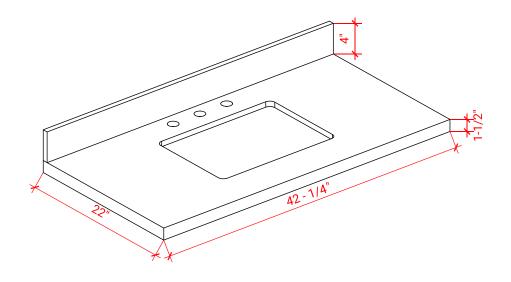

### **OVERALL DIMENSIONS**

42.25" W x 22".D x 1.5" H

# THREE DIMENSIONAL COUNTERTOP VIEW