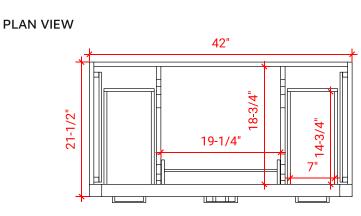

### **BASE CABINET DIMENSIONS**

42" W x 21.5" D x 34.5" H

### **OVERALL DIMENSIONS**

42.25" W x 22".D x 1.5" H