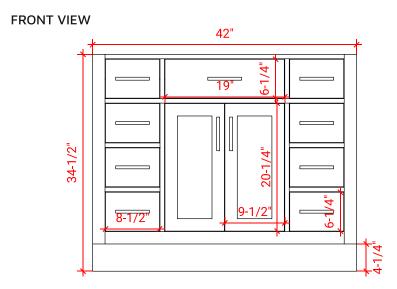

### **BASE CABINET DIMENSIONS**

42" W x 21.5" D x 34.5" H

### **OVERALL DIMENSIONS**

42.25" W x 22".D x 1.5" H