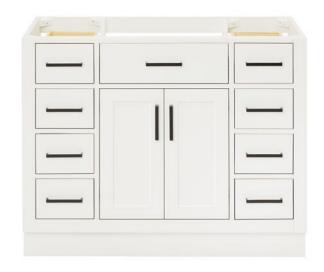

### T042S

### **BASE CABINET DIMENSIONS**

42" W x 21.5" D x 34.5" H

## **FEATURES**

- Solid wood frame & plywood panels
- Dovetail drawers and joints
- Soft closing doors & drawers