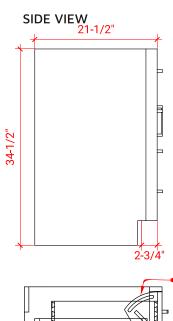

### T042S



### **BASE CABINET DIMENSIONS**

42" W x 21.5" D x 34.5" H

## **FEATURES**

- Solid wood frame & plywood panels
- Dovetail drawers and joints
- Soft closing doors & drawers

### HARDWARE FINISHES



### **AVAILABLE COLORS**













### **OVERALL DIMENSIONS**

42.25" W x 22".D x 1.5" H

### **COUNTERTOP OPTIONS**



Carrara White Quartz CO-042S-REC-CT

### **FEATURES**

- Solid countertop with mitered edges & seams
- Undermount white rectangular sink
- Pre-drilled for 8" widespread faucet

#### **INCLUDED**

- Countertop
- Matching Backsplash
- Rectangle Sink

### COUNTERTOP PLAN VIEW

# 13" 13" 17-1/4" 17-1/4"

#### **EDGE SIDE VIEW**



# THREE DIMENSIONAL COUNTERTOP VIEW