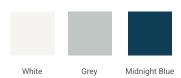

### T042S



### **BASE CABINET DIMENSIONS**

42" W x 21.5" D x 34.5" H

## **FEATURES**

- Solid wood frame & plywood panels
- Dovetail drawers and joints
- Soft closing doors & drawers

### HARDWARE FINISHES



### **AVAILABLE COLORS**













### **OVERALL DIMENSIONS**

42.25" W x 22".D x 1.5" H

### **COUNTERTOP OPTIONS**



Carrara White Quartz CO-042S-REC-CT

### **FEATURES**

- Solid countertop with mitered edges & seams
- Undermount white rectangular sink
- Pre-drilled for 8" widespread faucet

#### **INCLUDED**

- Countertop
- Matching Backsplash
- Rectangle Sink

### COUNTERTOP PLAN VIEW

# 13" 13" 17-1/4" 17-1/4"

#### **EDGE SIDE VIEW**



# THREE DIMENSIONAL COUNTERTOP VIEW