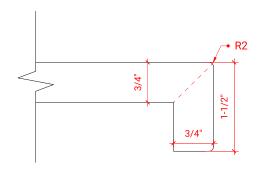

### T042S



### **BASE CABINET DIMENSIONS**

42" W x 21.5" D x 34.5" H

## **FEATURES**

- Solid wood frame & plywood panels
- Dovetail drawers and joints
- Soft closing doors & drawers

### HARDWARE FINISHES



### **AVAILABLE COLORS**













### **OVERALL DIMENSIONS**

42.25" W x 22".D x 1.5" H

### **COUNTERTOP OPTIONS**



Carrara White Quartz CO-042S-REC-CT

### **FEATURES**

- Solid countertop with mitered edges & seams
- Undermount white rectangular sink
- Pre-drilled for 8" widespread faucet

#### **INCLUDED**

- Countertop
- Matching Backsplash
- Rectangle Sink

### COUNTERTOP PLAN VIEW

# 13" 13" 17-1/4" 17-1/4"

#### **EDGE SIDE VIEW**



# THREE DIMENSIONAL COUNTERTOP VIEW