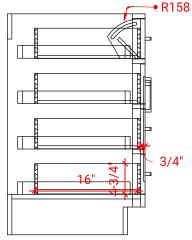

## **FEATURES**

- Solid wood frame & plywood panels
- Dovetail drawers and joints
- Soft closing doors & drawers