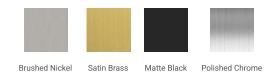

### T042S



### **BASE CABINET DIMENSIONS**

42" W x 21.5" D x 34.5" H

## **FEATURES**

- Solid wood frame & plywood panels
- Dovetail drawers and joints
- Soft closing doors & drawers

### HARDWARE FINISHES



### **AVAILABLE COLORS**













### **OVERALL DIMENSIONS**

42.25" W x 22".D x 1.5" H

### **COUNTERTOP OPTIONS**



Carrara White Quartz CO-042S-REC-CT

### **FEATURES**

- Solid countertop with mitered edges & seams
- Undermount white rectangular sink
- Pre-drilled for 8" widespread faucet

#### **INCLUDED**

- Countertop
- Matching Backsplash
- Rectangle Sink

### COUNTERTOP PLAN VIEW

# 13" 13" 17-1/4" 17-1/4"

#### **EDGE SIDE VIEW**



# THREE DIMENSIONAL COUNTERTOP VIEW