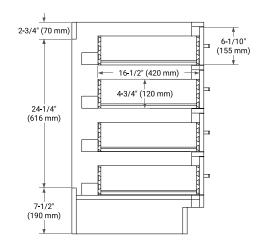

### ARIEL

#### **BASE CABINET DIMENSIONS**

42" W x 21.5" D x 34.5" H



#### **FEATURES**

- · Solid wood frame & plywood panels
- Dovetail drawers and joints
- Soft closing doors & drawers

#### HARDWARE FINISHES\*



Hardware comes preinstalled with the illustrated option. Other finishes are available on our online store if you prefer a different one.

#### AVAILABLE COLORS



SIDE VIEW

#### FRONT VIEW



## 21-1/2" (546 mm)





#### www.arielbath.com



#### **OVERALL DIMENSIONS**

42.25" W x 22" D x 1.5" H

#### COUNTERTOP OPTIONS



Carrara White Quartz

#### COUNTERTOP PLAN VIEW

#### **FEATURES**

- Solid countertop with mitered edges & seams
- Undermount white oval sink
- Pre-drilled for 8" widespread faucet

#### INCLUDED

- Countertop
- Matching Backsplash
- Oval Sink

#### — 42-1/4" (1073 mm) 8" (204 mm) 2-1/2" (63.5 mm) • R2 $\bigcirc$ 1-3/8" (35 mm) 3/4"<sup>(</sup>(18 mm) 1-1/2" (40 mm) 3/4" (18 mm) 22 (559 mm) 13" (330 mm) 16-1/4" (413 mm) 4" (10<sup>'</sup>2 mm) — 21-1/8" (537 mm)

# THREE DIMENSIONAL COUNTERTOP VIEW 4" (102 mm) 4" (102 mm) 1-1/2" (40 mm) 22\* (559 nm) 42-1/4" (1073 mm)

#### EDGE SIDE VIEW