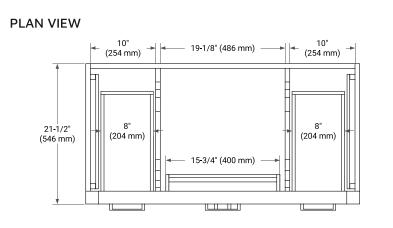

#### **BASE CABINET DIMENSIONS**

42" W x 21.5" D x 34.5" H

## 21-1/2" (546 mm)