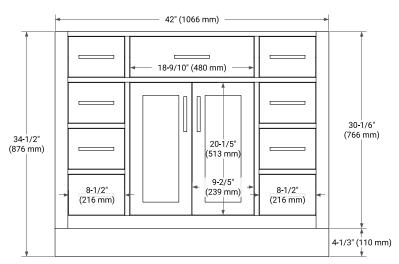

#### **BASE CABINET DIMENSIONS**

42" W x 21.5" D x 34.5" H

#### FRONT VIEW

## 21-1/2" (546 mm)