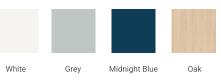

### ARIEL

#### **BASE CABINET DIMENSIONS**

42" W x 21.5" D x 34.5" H



#### **FEATURES**

- · Solid wood frame & plywood panels
- Dovetail drawers and joints
- Soft closing doors & drawers

#### HARDWARE FINISHES\*



Hardware comes preinstalled with the illustrated option. Other finishes are available on our online store if you prefer a different one.

#### AVAILABLE COLORS



SIDE VIEW

#### FRONT VIEW



## 21-1/2" (546 mm)





#### www.arielbath.com



#### **OVERALL DIMENSIONS**

42.25" W x 22" D x 1.5" H

#### COUNTERTOP OPTIONS



Carrara White Quartz

#### COUNTERTOP PLAN VIEW

#### **FEATURES**

- Solid countertop with mitered edges & seams
- Undermount white oval sink
- Pre-drilled for 8" widespread faucet

#### INCLUDED

- Countertop
- Matching Backsplash
- Oval Sink

#### — 42-1/4" (1073 mm) 8" (204 mm) 2-1/2" (63.5 mm) • R2 $\bigcirc$ 1-3/8" (35 mm) 3/4"<sup>(</sup>(18 mm) 1-1/2" (40 mm) 3/4" (18 mm) 22 (559 mm) 13" (330 mm) 16-1/4" (413 mm) 4" (10<sup>'</sup>2 mm) — 21-1/8" (537 mm)

# THREE DIMENSIONAL COUNTERTOP VIEW 4" (102 mm) 4" (102 mm) 1-1/2" (40 mm) 22\* (559 nm) 42-1/4" (1073 mm)

#### EDGE SIDE VIEW