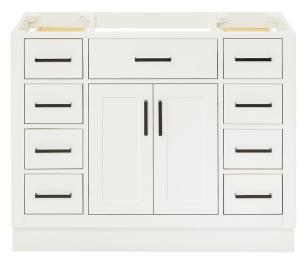

### ARIEL

#### **BASE CABINET DIMENSIONS**

42" W x 21.5" D x 34.5" H

#### **FEATURES**

- · Solid wood frame & plywood panels
- Dovetail drawers and joints
- Soft closing doors & drawers