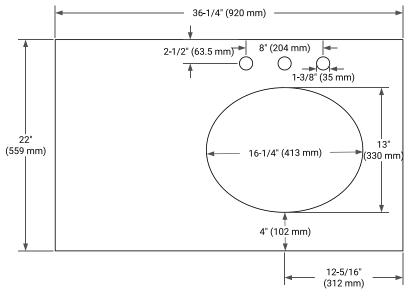

## **BASE CABINET DIMENSIONS**

36" W x 21.5" D x 34.5" H



## **FEATURES**

- · Solid wood frame & plywood panels
- Dovetail drawers and joints
- · Soft closing doors & drawers

## **HARDWARE FINISHES\***



Hardware comes preinstalled with the illustrated option.
Other finishes are available on our online store if you prefer a different one.

## **AVAILABLE COLORS**



## **FRONT VIEW**



## SIDE VIEW



# **PLAN VIEW**







## **OVERALL DIMENSIONS**

36.25" W x 22" D x 1.5" H

## **COUNTERTOP OPTIONS**



Carrara White Quartz

## **FEATURES**

- Solid countertop with mitered edges & seams
- Undermount white oval sink
- Pre-drilled for 8" widespread faucet

## **INCLUDED**

- Countertop
- Matching Backsplash
- Oval Sink

#### **COUNTERTOP PLAN VIEW**



#### **EDGE SIDE VIEW**