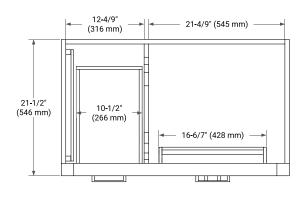

## **BASE CABINET DIMENSIONS**

36" W x 21.5" D x 34.5" H



## **FEATURES**

- · Solid wood frame & plywood panels
- Dovetail drawers and joints
- · Soft closing doors & drawers

## **HARDWARE FINISHES\***



Hardware comes preinstalled with the illustrated option.
Other finishes are available on our online store if you prefer a different one.

## **AVAILABLE COLORS**



## **FRONT VIEW**



## SIDE VIEW



# **PLAN VIEW**







## **OVERALL DIMENSIONS**

36.25" W x 22" D x 1.5" H

## **COUNTERTOP OPTIONS**



Carrara White Quartz

## **FEATURES**

- Solid countertop with mitered edges & seams
- Undermount white oval sink
- Pre-drilled for 8" widespread faucet

## **INCLUDED**

- Countertop
- Matching Backsplash
- Oval Sink

#### **COUNTERTOP PLAN VIEW**



#### **EDGE SIDE VIEW**