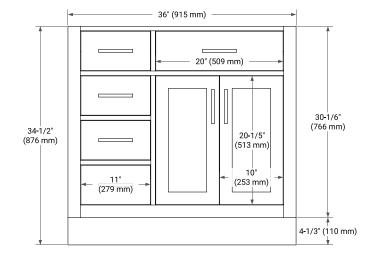

## **BASE CABINET DIMENSIONS**

36" W x 21.5" D x 34.5" H

## **FRONT VIEW**

## SIDE VIEW

# **PLAN VIEW**