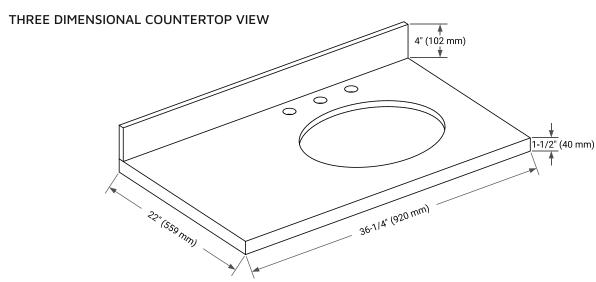

## **OVERALL DIMENSIONS**

36.25" W x 22" D x 1.5" H

## **COUNTERTOP OPTIONS**

Carrara White Quartz

## **FEATURES**

- Solid countertop with mitered edges & seams
- Undermount white oval sink
- Pre-drilled for 8" widespread faucet

## **INCLUDED**

- Countertop
- Matching Backsplash
- Oval Sink