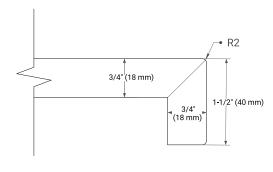

## **BASE CABINET DIMENSIONS**

36" W x 21.5" D x 34.5" H



## **FEATURES**

- · Solid wood frame & plywood panels
- Dovetail drawers and joints
- · Soft closing doors & drawers

## **HARDWARE FINISHES\***



Hardware comes preinstalled with the illustrated option.
Other finishes are available on our online store if you prefer a different one.

## **AVAILABLE COLORS**



## **FRONT VIEW**



## SIDE VIEW



# **PLAN VIEW**







## **OVERALL DIMENSIONS**

36.25" W x 22" D x 1.5" H

## **COUNTERTOP OPTIONS**



Carrara White Quartz

## **FEATURES**

- Solid countertop with mitered edges & seams
- Undermount white oval sink
- Pre-drilled for 8" widespread faucet

## **INCLUDED**

- Countertop
- Matching Backsplash
- Oval Sink

#### **COUNTERTOP PLAN VIEW**



#### **EDGE SIDE VIEW**