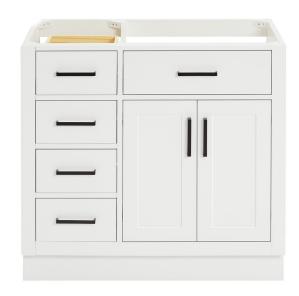

## **BASE CABINET DIMENSIONS**

36" W x 21.5" D x 34.5" H

## **FEATURES**

- · Solid wood frame & plywood panels
- Dovetail drawers and joints
- · Soft closing doors & drawers