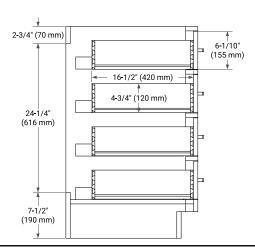

## **BASE CABINET DIMENSIONS**

36" W x 21.5" D x 34.5" H



## **FEATURES**

- · Solid wood frame & plywood panels
- Dovetail drawers and joints
- · Soft closing doors & drawers

## **HARDWARE FINISHES\***



Hardware comes preinstalled with the illustrated option.
Other finishes are available on our online store if you prefer a different one.

## **AVAILABLE COLORS**



## **FRONT VIEW**



## SIDE VIEW



# **PLAN VIEW**







## **OVERALL DIMENSIONS**

36.25" W x 22" D x 1.5" H

## **COUNTERTOP OPTIONS**



Carrara White Quartz

## **FEATURES**

- Solid countertop with mitered edges & seams
- Undermount white oval sink
- Pre-drilled for 8" widespread faucet

## **INCLUDED**

- Countertop
- Matching Backsplash
- Oval Sink

#### **COUNTERTOP PLAN VIEW**



#### **EDGE SIDE VIEW**