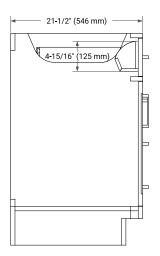

## **BASE CABINET DIMENSIONS**

36" W x 21.5" D x 34.5" H



## **FEATURES**

- · Solid wood frame & plywood panels
- Dovetail drawers and joints
- · Soft closing doors & drawers

## **HARDWARE FINISHES\***



Hardware comes preinstalled with the illustrated option.
Other finishes are available on our online store if you prefer a different one.

## **AVAILABLE COLORS**



## **FRONT VIEW**



## SIDE VIEW



# **PLAN VIEW**







## **OVERALL DIMENSIONS**

36.25" W x 22" D x 1.5" H

## **COUNTERTOP OPTIONS**



Carrara White Quartz

## **FEATURES**

- Solid countertop with mitered edges & seams
- Undermount white oval sink
- Pre-drilled for 8" widespread faucet

## **INCLUDED**

- Countertop
- Matching Backsplash
- Oval Sink

#### **COUNTERTOP PLAN VIEW**



#### **EDGE SIDE VIEW**