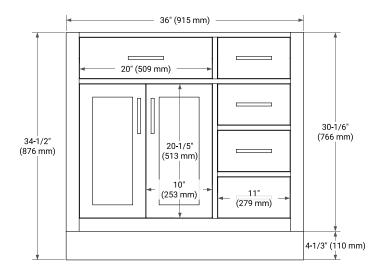

## **BASE CABINET DIMENSIONS**

36" W x 21.5" D x 34.5" H

#### **FRONT VIEW**

#### SIDE VIEW

### **PLAN VIEW**