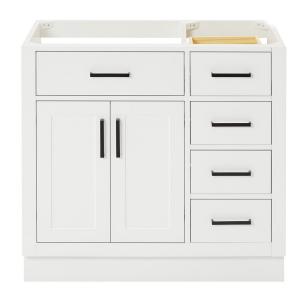

## **BASE CABINET DIMENSIONS**

36" W x 21.5" D x 34.5" H

## **FEATURES**

- · Solid wood frame & plywood panels
- Dovetail drawers and joints
- · Soft closing doors & drawers