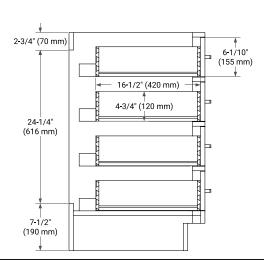

## **BASE CABINET DIMENSIONS**

36" W x 21.5" D x 34.5" H



## **FEATURES**

- · Solid wood frame & plywood panels
- Dovetail drawers and joints
- · Soft closing doors & drawers

#### **HARDWARE FINISHES\***



Hardware comes preinstalled with the illustrated option.
Other finishes are available on our online store if you prefer a different one.

# **AVAILABLE COLORS**



#### **FRONT VIEW**



#### SIDE VIEW



### **PLAN VIEW**







## **OVERALL DIMENSIONS**

36.25" W x 22" D x 1.5" H

#### **COUNTERTOP OPTIONS**



Carrara White Quartz

## **FEATURES**

- Solid countertop with mitered edges & seams
- Undermount white oval sink
- Pre-drilled for 8" widespread faucet

## **INCLUDED**

- Countertop
- Matching Backsplash
- Oval Sink

#### **COUNTERTOP PLAN VIEW**



#### **EDGE SIDE VIEW**