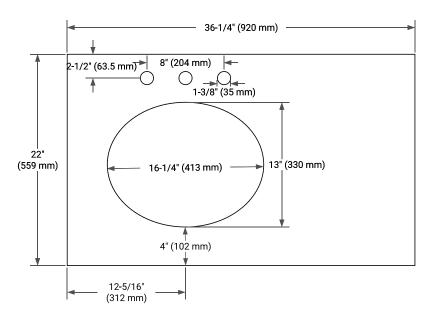

### **PLAN VIEW**

## **OVERALL DIMENSIONS**

36.25" W x 22" D x 1.5" H

## **FEATURES**

- Solid countertop with mitered edges & seams
- Undermount white oval sink
- Pre-drilled for 8" widespread faucet

## **INCLUDED**

- Countertop
- Matching Backsplash
- Oval Sink