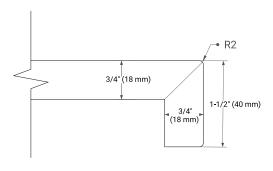

*BASE CABINET DIMENSIONS**

36" W x 21.5" D x 34.5" H



## **FEATURES**

- · Solid wood frame & plywood panels
- Dovetail drawers and joints
- · Soft closing doors & drawers

#### **HARDWARE FINISHES\***



Hardware comes preinstalled with the illustrated option.
Other finishes are available on our online store if you prefer a different one.

# **AVAILABLE COLORS**



#### **FRONT VIEW**



#### SIDE VIEW



### **PLAN VIEW**







## **OVERALL DIMENSIONS**

36.25" W x 22" D x 1.5" H

#### **COUNTERTOP OPTIONS**



Carrara White Quartz

## **FEATURES**

- Solid countertop with mitered edges & seams
- Undermount white oval sink
- Pre-drilled for 8" widespread faucet

## **INCLUDED**

- Countertop
- Matching Backsplash
- Oval Sink

#### **COUNTERTOP PLAN VIEW**



#### **EDGE SIDE VIEW**