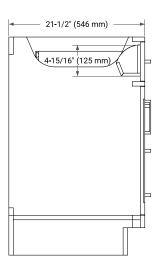

## **BASE CABINET DIMENSIONS**

36" W x 21.5" D x 34.5" H



## **FEATURES**

- · Solid wood frame & plywood panels
- Dovetail drawers and joints
- · Soft closing doors & drawers

#### **HARDWARE FINISHES\***



Hardware comes preinstalled with the illustrated option.
Other finishes are available on our online store if you prefer a different one.

# **AVAILABLE COLORS**



#### **FRONT VIEW**



#### SIDE VIEW



### **PLAN VIEW**







## **OVERALL DIMENSIONS**

36.25" W x 22" D x 1.5" H

#### **COUNTERTOP OPTIONS**



Carrara White Quartz

## **FEATURES**

- Solid countertop with mitered edges & seams
- Undermount white oval sink
- Pre-drilled for 8" widespread faucet

## **INCLUDED**

- Countertop
- Matching Backsplash
- Oval Sink

#### **COUNTERTOP PLAN VIEW**



#### **EDGE SIDE VIEW**