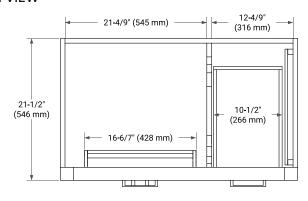

## **BASE CABINET DIMENSIONS**

36" W x 21.5" D x 34.5" H



## **FEATURES**

- · Solid wood frame & plywood panels
- Dovetail drawers and joints
- · Soft closing doors & drawers

#### **HARDWARE FINISHES\***



Hardware comes preinstalled with the illustrated option.
Other finishes are available on our online store if you prefer a different one.

# **AVAILABLE COLORS**



#### **FRONT VIEW**



#### SIDE VIEW



### **PLAN VIEW**







## **OVERALL DIMENSIONS**

36.25" W x 22" D x 1.5" H

#### **COUNTERTOP OPTIONS**



Carrara White Quartz

## **FEATURES**

- Solid countertop with mitered edges & seams
- Undermount white oval sink
- Pre-drilled for 8" widespread faucet

## **INCLUDED**

- Countertop
- Matching Backsplash
- Oval Sink

#### **COUNTERTOP PLAN VIEW**



#### **EDGE SIDE VIEW**