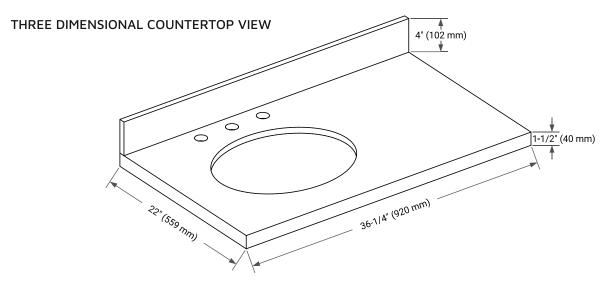

## **OVERALL DIMENSIONS**

36.25" W x 22" D x 1.5" H

## **FEATURES**

- Solid countertop with mitered edges & seams
- Undermount white oval sink
- Pre-drilled for 8" widespread faucet

## **INCLUDED**

- Countertop
- Matching Backsplash
- Oval Sink