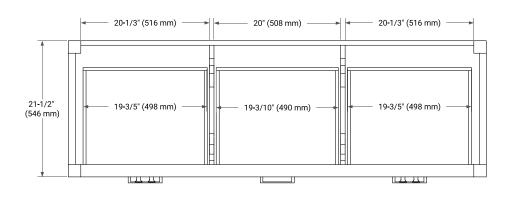

### **BASE CABINET DIMENSIONS**

66" W x 21.5" D x 34.5" H



### **FEATURES**

- · Solid wood frame & plywood panels
- Dovetail drawers and joints
- · Soft closing doors & drawers

### HARDWARE FINISHES\*



Hardware comes preinstalled with the illustrated option.

Other finishes are available on our online store if you prefer a different one.

# **AVAILABLE COLORS**



FRONT VIEW SIDE VIEW





### **PLAN VIEW**







# **OVERALL DIMENSIONS**

66.25" W x 22" D x 1.5" H

# **COUNTERTOP OPTIONS**



Carrara White Quartz

# **FEATURES**

- Solid countertop with mitered edges & seams
- Undermount white rectangular sink
- Pre-drilled for 8" widespread faucet

### **INCLUDED**

- Countertop
- Matching Backsplash
- Rectangle Sinks

### COUNTERTOP PLAN VIEW

# 66-1/4" (1683 mm) 2-1/2" (63.5 mm) 8" (204 mm) 1-3/8" (35 mm) 12" (559 mm) 12" (305 mm) 5" (127 mm)

### **EDGE SIDE VIEW**