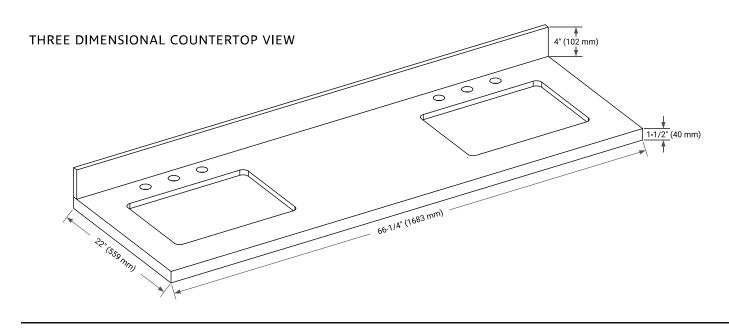

d frame & plywood panels
- Dovetail drawers and joints
- · Soft closing doors & drawers

### HARDWARE FINISHES\*



Hardware comes preinstalled with the illustrated option.

Other finishes are available on our online store if you prefer a different one.

# **AVAILABLE COLORS**



FRONT VIEW SIDE VIEW





### **PLAN VIEW**







# **OVERALL DIMENSIONS**

66.25" W x 22" D x 1.5" H

# **COUNTERTOP OPTIONS**



Carrara White Quartz

# **FEATURES**

- Solid countertop with mitered edges & seams
- Undermount white rectangular sink
- Pre-drilled for 8" widespread faucet

### **INCLUDED**

- Countertop
- Matching Backsplash
- Rectangle Sinks

### COUNTERTOP PLAN VIEW

# 66-1/4" (1683 mm) 2-1/2" (63.5 mm) 8" (204 mm) 1-3/8" (35 mm) 12" (559 mm) 12" (305 mm) 5" (127 mm)

### **EDGE SIDE VIEW**