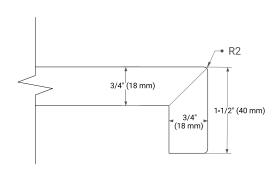

ood frame & plywood panels
- Dovetail drawers and joints
- · Soft closing doors & drawers

### HARDWARE FINISHES\*



Hardware comes preinstalled with the illustrated option.

Other finishes are available on our online store if you prefer a different one.

# **AVAILABLE COLORS**



FRONT VIEW SIDE VIEW





### **PLAN VIEW**







# **OVERALL DIMENSIONS**

66.25" W x 22" D x 1.5" H

# **COUNTERTOP OPTIONS**



Carrara White Quartz

# **FEATURES**

- Solid countertop with mitered edges & seams
- Undermount white rectangular sink
- Pre-drilled for 8" widespread faucet

### **INCLUDED**

- Countertop
- Matching Backsplash
- Rectangle Sinks

### COUNTERTOP PLAN VIEW

# 66-1/4" (1683 mm) 2-1/2" (63.5 mm) 8" (204 mm) 1-3/8" (35 mm) 12" (559 mm) 12" (305 mm) 5" (127 mm)

### **EDGE SIDE VIEW**