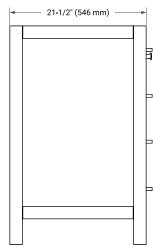

### **BASE CABINET DIMENSIONS**

66" W x 21.5" D x 34.5" H

# **AVAILABLE COLORS**

FRONT VIEW SIDE VIEW