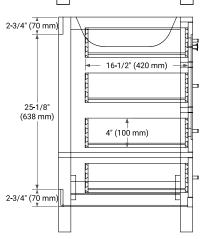

### COUNTERTOP PLAN VIEW

# **OVERALL DIMENSIONS**

66.25" W x 22" D x 1.5" H

# 66-1/4" (1683 mm) 2-1/2" (63.5 mm) 8" (204 mm) 1-3/8" (35 mm) 12" (559 mm) 12" (305 mm) 5" (127 mm)