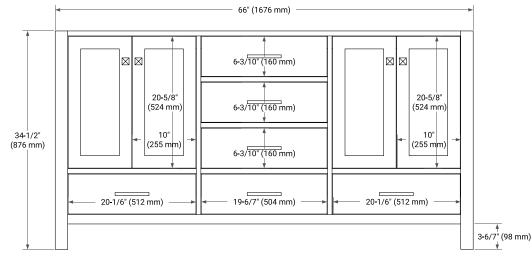

### **BASE CABINET DIMENSIONS**

66" W x 21.5" D x 34.5" H



### **FEATURES**

- · Solid wood frame & plywood panels
- Dovetail drawers and joints
- · Soft closing doors & drawers

### HARDWARE FINISHES\*



Hardware comes preinstalled with the illustrated option.

Other finishes are available on our online store if you prefer a different one.

# **AVAILABLE COLORS**



FRONT VIEW SIDE VIEW





### **PLAN VIEW**







# **OVERALL DIMENSIONS**

66.25" W x 22" D x 1.5" H

# **COUNTERTOP OPTIONS**



Carrara White Quartz

# **FEATURES**

- Solid countertop with mitered edges & seams
- Undermount white rectangular sink
- Pre-drilled for 8" widespread faucet

### **INCLUDED**

- Countertop
- Matching Backsplash
- Rectangle Sinks

### COUNTERTOP PLAN VIEW

# 66-1/4" (1683 mm) 2-1/2" (63.5 mm) 8" (204 mm) 1-3/8" (35 mm) 12" (559 mm) 12" (305 mm) 5" (127 mm)

### **EDGE SIDE VIEW**