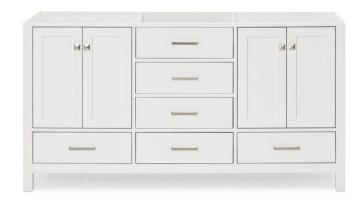

### **BASE CABINET DIMENSIONS**

66" W x 21.5" D x 34.5" H

### **FEATURES**

- · Solid wood frame & plywood panels
- Dovetail drawers and joints
- · Soft closing doors & drawers