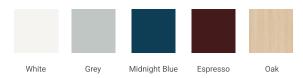

### **BASE CABINET DIMENSIONS**

66" W x 21.5" D x 34.5" H



### **FEATURES**

- · Solid wood frame & plywood panels
- Dovetail drawers and joints
- · Soft closing doors & drawers

### HARDWARE FINISHES\*



Hardware comes preinstalled with the illustrated option.

Other finishes are available on our online store if you prefer a different one.

# **AVAILABLE COLORS**



FRONT VIEW SIDE VIEW





### **PLAN VIEW**







# **OVERALL DIMENSIONS**

66.25" W x 22" D x 1.5" H

# **COUNTERTOP OPTIONS**



Carrara White Quartz

# **FEATURES**

- Solid countertop with mitered edges & seams
- Undermount white rectangular sink
- Pre-drilled for 8" widespread faucet

### **INCLUDED**

- Countertop
- Matching Backsplash
- Rectangle Sinks

### COUNTERTOP PLAN VIEW

# 66-1/4" (1683 mm) 2-1/2" (63.5 mm) 8" (204 mm) 1-3/8" (35 mm) 12" (559 mm) 12" (305 mm) 5" (127 mm)

### **EDGE SIDE VIEW**