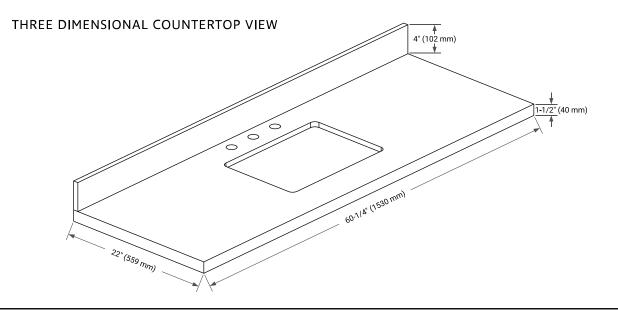

# **OVERALL DIMENSIONS**

60.25" W x 22" D x 1.5" H

# **FEATURES**

- Solid countertop with mitered edges & seams
- Undermount white rectangular sink
- Pre-drilled for 8" widespread faucet

#### INCLUDED

- Countertop
- Matching Backsplash
- Rectangle Sink