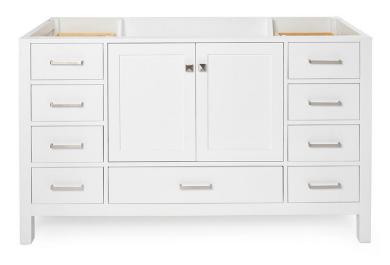

# ARIEL

## BASE CABINET DIMENSIONS

60" W x 21.5" D x 34.5" H

### **FEATURES**

- Solid wood frame & plywood panels
- Dovetail drawers and joints
- Soft closing doors & drawers