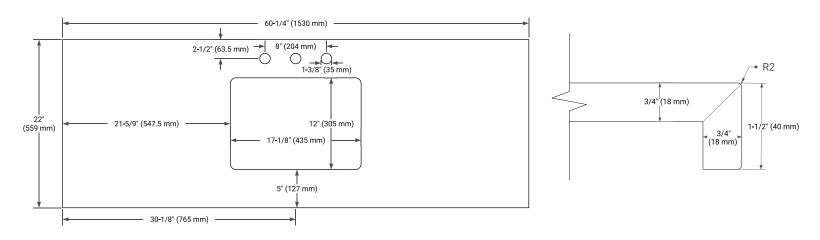

# **OVERALL DIMENSIONS**

60.25" W x 22" D x 1.5" H

#### COUNTERTOP PLAN VIEW

# **FEATURES**

- Solid countertop with mitered edges & seams
- Undermount white rectangular sink
- Pre-drilled for 8" widespread faucet

#### INCLUDED

- Countertop
- Matching Backsplash
- Rectangle Sink

#### EDGE SIDE VIEW