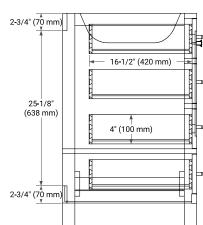

## BASE CABINET DIMENSIONS

60" W x 21.5" D x 34.5" H

#### 60" (1524 mm) — 21-1/2" (546 mm) — 6-3/10" (160 mm) $\boxtimes$ \* 20-5/8 6-3/10" (160 mm) (524 mm) ۰ 12**-**4/5' 34-1/2" (325 mm) (876 mm) 6-3/10" (160 mm) 6-3/10" (160 mm) 14-1/4" (362 mm) 25-2/3" (652 mm) 14-1/4" (362 mm) 3-6/7<sup>"</sup> (98 mm)

#### FRONT VIEW

SIDE VIEW

日