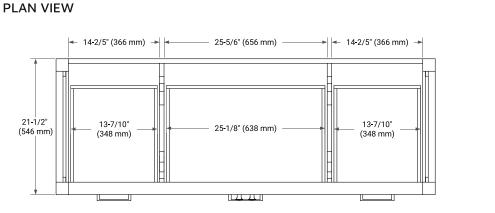

# ARIEL

## BASE CABINET DIMENSIONS

60" W x 21.5" D x 34.5" H



### **FEATURES**

- Solid wood frame & plywood panels
- Dovetail drawers and joints
- Soft closing doors & drawers

# HARDWARE FINISHES\*



Hardware comes preinstalled with the illustrated option. Other finishes are available on our online store if you prefer a different one.

# AVAILABLE COLORS



#### 60" (1524 mm) — 21-1/2" (546 mm) — 6-3/10" (160 mm) $\boxtimes$ \* 20-5/8 6-3/10" (160 mm) (524 mm) ۰ 12**-**4/5' 34-1/2" (325 mm) (876 mm) 6-3/10" (160 mm) 6-3/10" (160 mm) 14-1/4" (362 mm) 25-2/3" (652 mm) 14-1/4" (362 mm) 3-6/7<sup>"</sup> (98 mm)





#### FRONT VIEW

SIDE VIEW

日

# **OVERALL DIMENSIONS**

60.25" W x 22" D x 1.5" H

# COUNTERTOP OPTIONS



Carrara White Quartz

#### COUNTERTOP PLAN VIEW

# **FEATURES**

- Solid countertop with mitered edges & seams
- Undermount white rectangular sink
- Pre-drilled for 8" widespread faucet

#### INCLUDED

- Countertop
- Matching Backsplash
- Rectangle Sink

#### EDGE SIDE VIEW