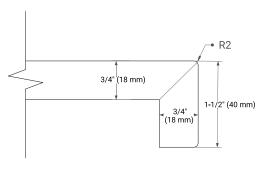

### **BASE CABINET DIMENSIONS**

60" W x 21.5" D x 34.5" H



## **FEATURES**

- Solid wood frame & plywood panels
- Dovetail drawers and joints
- Soft closing doors & drawers

## HARDWARE FINISHES\*



Hardware comes preinstalled with the illustrated option.

Other finishes are available on our online store if you prefer a different one.

## **AVAILABLE COLORS**



#### FRONT VIEW



#### SIDE VIEW



## **PLAN VIEW**







# **OVERALL DIMENSIONS**

60.25" W x 22" D x 1.5" H

## **COUNTERTOP OPTIONS**



Carrara White Quartz

# **FEATURES**

- Solid countertop with mitered edges & seams
- · Undermount white rectangular sink
- Pre-drilled for 8" widespread faucet

## **INCLUDED**

- Countertop
- Matching Backsplash
- Rectangle Sinks

## COUNTERTOP PLAN VIEW

#### **EDGE SIDE VIEW**