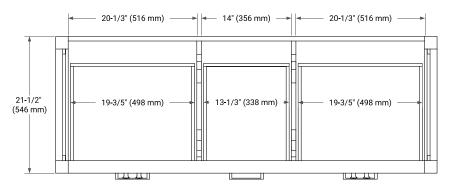

### **BASE CABINET DIMENSIONS**

60" W x 21.5" D x 34.5" H



## **FEATURES**

- Solid wood frame & plywood panels
- Dovetail drawers and joints
- Soft closing doors & drawers

## HARDWARE FINISHES\*



Hardware comes preinstalled with the illustrated option.

Other finishes are available on our online store if you prefer a different one.

## **AVAILABLE COLORS**



#### FRONT VIEW



#### SIDE VIEW



## **PLAN VIEW**







# **OVERALL DIMENSIONS**

60.25" W x 22" D x 1.5" H

## **COUNTERTOP OPTIONS**



Carrara White Quartz

# **FEATURES**

- Solid countertop with mitered edges & seams
- · Undermount white rectangular sink
- Pre-drilled for 8" widespread faucet

## **INCLUDED**

- Countertop
- Matching Backsplash
- Rectangle Sinks

## COUNTERTOP PLAN VIEW

#### **EDGE SIDE VIEW**