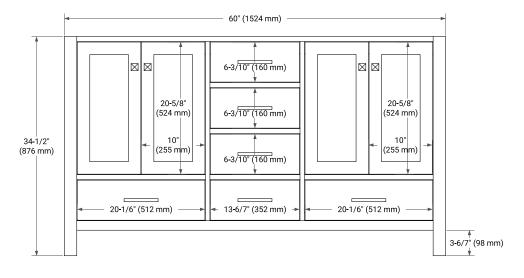

### **BASE CABINET DIMENSIONS**

60" W x 21.5" D x 34.5" H

#### FRONT VIEW

#### SIDE VIEW

## **PLAN VIEW**