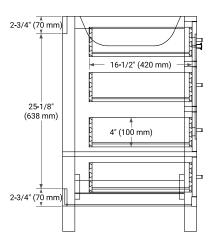

### **BASE CABINET DIMENSIONS**

60" W x 21.5" D x 34.5" H



## **FEATURES**

- Solid wood frame & plywood panels
- Dovetail drawers and joints
- Soft closing doors & drawers

## HARDWARE FINISHES\*



Hardware comes preinstalled with the illustrated option.

Other finishes are available on our online store if you prefer a different one.

## **AVAILABLE COLORS**



#### FRONT VIEW



#### SIDE VIEW



## **PLAN VIEW**







# **OVERALL DIMENSIONS**

60.25" W x 22" D x 1.5" H

## **COUNTERTOP OPTIONS**



Carrara White Quartz

# **FEATURES**

- Solid countertop with mitered edges & seams
- · Undermount white rectangular sink
- Pre-drilled for 8" widespread faucet

## **INCLUDED**

- Countertop
- Matching Backsplash
- Rectangle Sinks

## COUNTERTOP PLAN VIEW

#### **EDGE SIDE VIEW**