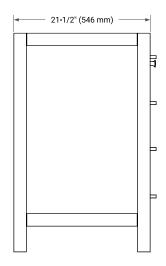

### **BASE CABINET DIMENSIONS**

60" W x 21.5" D x 34.5" H



## **FEATURES**

- Solid wood frame & plywood panels
- Dovetail drawers and joints
- Soft closing doors & drawers

## HARDWARE FINISHES\*



Hardware comes preinstalled with the illustrated option.

Other finishes are available on our online store if you prefer a different one.

## **AVAILABLE COLORS**



#### FRONT VIEW



#### SIDE VIEW



## **PLAN VIEW**







# **OVERALL DIMENSIONS**

60.25" W x 22" D x 1.5" H

## **COUNTERTOP OPTIONS**



Carrara White Quartz

# **FEATURES**

- Solid countertop with mitered edges & seams
- · Undermount white rectangular sink
- Pre-drilled for 8" widespread faucet

## **INCLUDED**

- Countertop
- Matching Backsplash
- Rectangle Sinks

## COUNTERTOP PLAN VIEW

#### **EDGE SIDE VIEW**