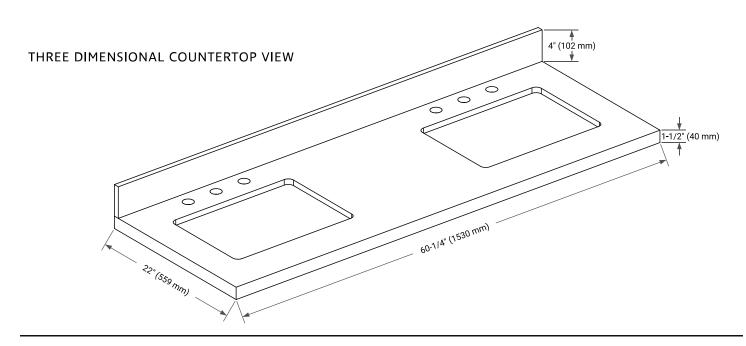

# **OVERALL DIMENSIONS**

60.25" W x 22" D x 1.5" H

# **FEATURES**

- Solid countertop with mitered edges & seams
- · Undermount white rectangular sink
- Pre-drilled for 8" widespread faucet

## COUNTERTOP PLAN VIEW