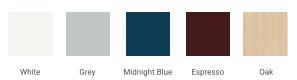

### **BASE CABINET DIMENSIONS**

60" W x 21.5" D x 34.5" H



## **FEATURES**

- Solid wood frame & plywood panels
- Dovetail drawers and joints
- Soft closing doors & drawers

## HARDWARE FINISHES\*



Hardware comes preinstalled with the illustrated option.

Other finishes are available on our online store if you prefer a different one.

## **AVAILABLE COLORS**



#### FRONT VIEW



#### SIDE VIEW



## **PLAN VIEW**







# **OVERALL DIMENSIONS**

60.25" W x 22" D x 1.5" H

## **COUNTERTOP OPTIONS**



Carrara White Quartz

# **FEATURES**

- Solid countertop with mitered edges & seams
- · Undermount white rectangular sink
- Pre-drilled for 8" widespread faucet

## **INCLUDED**

- Countertop
- Matching Backsplash
- Rectangle Sinks

## COUNTERTOP PLAN VIEW

#### **EDGE SIDE VIEW**