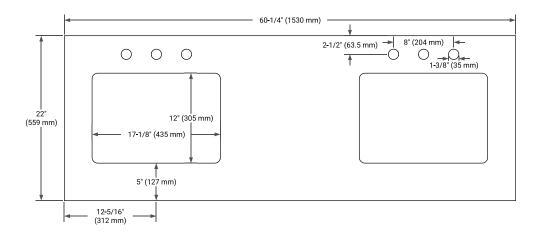

## **PLAN VIEW**

# **OVERALL DIMENSIONS**

60.25" W x 22" D x 1.5" H

# **FEATURES**

- Solid countertop with mitered edges & seams
- · Undermount white rectangular sink
- Pre-drilled for 8" widespread faucet