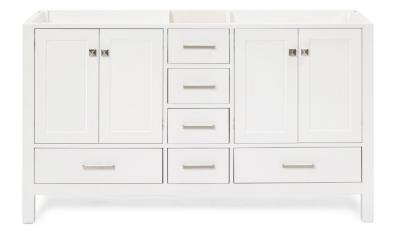

### **BASE CABINET DIMENSIONS**

60" W x 21.5" D x 34.5" H

## **FEATURES**

- Solid wood frame & plywood panels
- Dovetail drawers and joints
- Soft closing doors & drawers