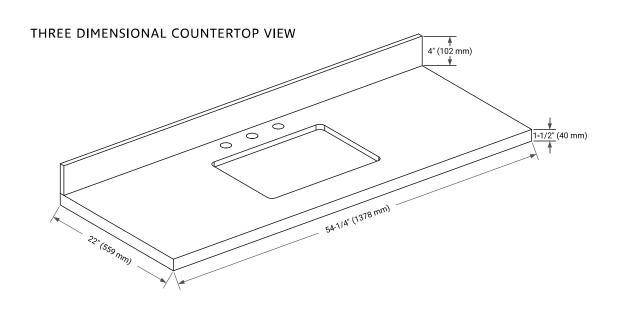

# **OVERALL DIMENSIONS**

54.25" W x 22" D x 1.5" H

# **FEATURES**

- Solid countertop with mitered edges & seams
- Undermount white rectangular sink
- Pre-drilled for 8" widespread faucet

# **INCLUDED**

- Countertop
- Matching Backsplash
- Rectangle Sink