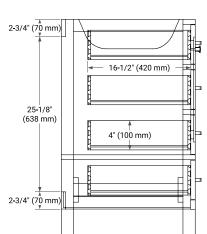

# **BASE CABINET DIMENSIONS**

54" W x 21.5" D x 34.5" H



# **FEATURES**

- Solid wood frame & plywood panels
- Dovetail drawers and joints
- · Soft closing doors & drawers

# HARDWARE FINISHES\*



Hardware comes preinstalled with the illustrated option.

Other finishes are available on our online store if you prefer a different one.

# **AVAILABLE COLORS**



#### **FRONT VIEW**



# SIDE VIEW



#### **PLAN VIEW**







# **OVERALL DIMENSIONS**

54.25" W x 22" D x 1.5" H

# **COUNTERTOP OPTIONS**



Carrara White Quartz

# **FEATURES**

- Solid countertop with mitered edges & seams
- Undermount white rectangular sink
- Pre-drilled for 8" widespread faucet

# **INCLUDED**

- Countertop
- Matching Backsplash
- Rectangle Sink

# COUNTERTOP PLAN VIEW

# EDGE SIDE VIEW