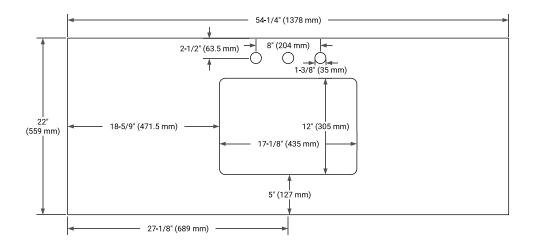

#### **PLAN VIEW**

# **OVERALL DIMENSIONS**

54.25" W x 22" D x 1.5" H

# COUNTERTOP PLAN VIEW