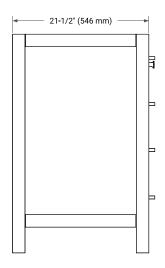

# **BASE CABINET DIMENSIONS**

54" W x 21.5" D x 34.5" H



# **FEATURES**

- Solid wood frame & plywood panels
- Dovetail drawers and joints
- · Soft closing doors & drawers

# HARDWARE FINISHES\*



Hardware comes preinstalled with the illustrated option.

Other finishes are available on our online store if you prefer a different one.

# **AVAILABLE COLORS**



#### **FRONT VIEW**



# SIDE VIEW



#### **PLAN VIEW**







# **OVERALL DIMENSIONS**

54.25" W x 22" D x 1.5" H

# **COUNTERTOP OPTIONS**



Carrara White Quartz

# **FEATURES**

- Solid countertop with mitered edges & seams
- Undermount white rectangular sink
- Pre-drilled for 8" widespread faucet

# **INCLUDED**

- Countertop
- Matching Backsplash
- Rectangle Sink

# COUNTERTOP PLAN VIEW

# EDGE SIDE VIEW