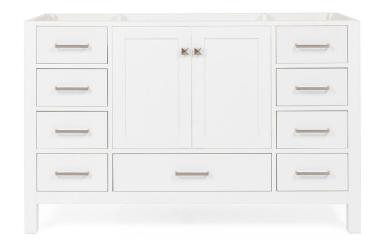

# **BASE CABINET DIMENSIONS**

54" W x 21.5" D x 34.5" H

# **FEATURES**

- Solid wood frame & plywood panels
- Dovetail drawers and joints
- · Soft closing doors & drawers