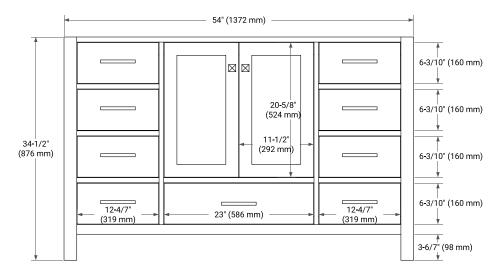

# **BASE CABINET DIMENSIONS**

54" W x 21.5" D x 34.5" H

#### **FRONT VIEW**

# SIDE VIEW

#### **PLAN VIEW**