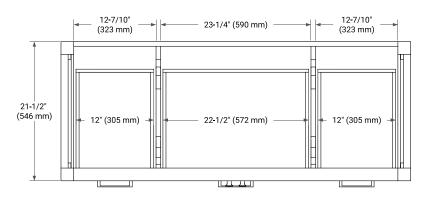

# **BASE CABINET DIMENSIONS**

54" W x 21.5" D x 34.5" H



# **FEATURES**

- Solid wood frame & plywood panels
- Dovetail drawers and joints
- · Soft closing doors & drawers

# HARDWARE FINISHES\*



Hardware comes preinstalled with the illustrated option.

Other finishes are available on our online store if you prefer a different one.

# **AVAILABLE COLORS**



#### **FRONT VIEW**



# SIDE VIEW



#### **PLAN VIEW**







# **OVERALL DIMENSIONS**

54.25" W x 22" D x 1.5" H

# **COUNTERTOP OPTIONS**



Carrara White Quartz

# **FEATURES**

- Solid countertop with mitered edges & seams
- Undermount white rectangular sink
- Pre-drilled for 8" widespread faucet

# **INCLUDED**

- Countertop
- Matching Backsplash
- Rectangle Sink

# COUNTERTOP PLAN VIEW

# EDGE SIDE VIEW