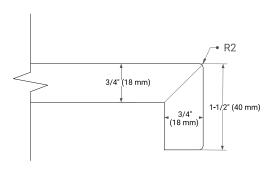

# **BASE CABINET DIMENSIONS**

54" W x 21.5" D x 34.5" H



# **FEATURES**

- Solid wood frame & plywood panels
- Dovetail drawers and joints
- · Soft closing doors & drawers

# HARDWARE FINISHES\*



Hardware comes preinstalled with the illustrated option.

Other finishes are available on our online store if you prefer a different one.

# **AVAILABLE COLORS**



#### **FRONT VIEW**



# SIDE VIEW



#### **PLAN VIEW**







# **OVERALL DIMENSIONS**

54.25" W x 22" D x 1.5" H

# **COUNTERTOP OPTIONS**



Carrara White Quartz

# **FEATURES**

- Solid countertop with mitered edges & seams
- Undermount white rectangular sink
- Pre-drilled for 8" widespread faucet

# **INCLUDED**

- Countertop
- Matching Backsplash
- Rectangle Sink

# COUNTERTOP PLAN VIEW

# EDGE SIDE VIEW