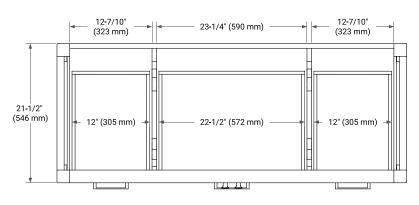

# ARIEL

### BASE CABINET DIMENSIONS

54" W x 21.5" D x 34.5" H



#### **FEATURES**

- Solid wood frame & plywood panels
- Dovetail drawers and joints
- Soft closing doors & drawers

# HARDWARE FINISHES\*



Hardware comes preinstalled with the illustrated option. Other finishes are available on our online store if you prefer a different one.

# AVAILABLE COLORS



SIDE VIEW

#### FRONT VIEW





#### PLAN VIEW







## **OVERALL DIMENSIONS**

54.25" W x 22" D x 1.5" H

## COUNTERTOP OPTIONS



Carrara White Quartz

#### COUNTERTOP PLAN VIEW

#### FEATURES

- Solid countertop with mitered edges & seams
- Undermount white oval sink
- Pre-drilled for 8" widespread faucet

#### INCLUDED

- Countertop
- Matching Backsplash
- Oval Sink

#### EDGE SIDE VIEW