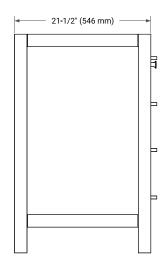

# ARIEL

### BASE CABINET DIMENSIONS

54" W x 21.5" D x 34.5" H



#### **FEATURES**

- Solid wood frame & plywood panels
- Dovetail drawers and joints
- Soft closing doors & drawers

# HARDWARE FINISHES\*



Hardware comes preinstalled with the illustrated option. Other finishes are available on our online store if you prefer a different one.

# AVAILABLE COLORS



SIDE VIEW

#### FRONT VIEW





#### PLAN VIEW







## **OVERALL DIMENSIONS**

54.25" W x 22" D x 1.5" H

## COUNTERTOP OPTIONS



Carrara White Quartz

#### COUNTERTOP PLAN VIEW

#### FEATURES

- Solid countertop with mitered edges & seams
- Undermount white oval sink
- Pre-drilled for 8" widespread faucet

#### INCLUDED

- Countertop
- Matching Backsplash
- Oval Sink

#### EDGE SIDE VIEW