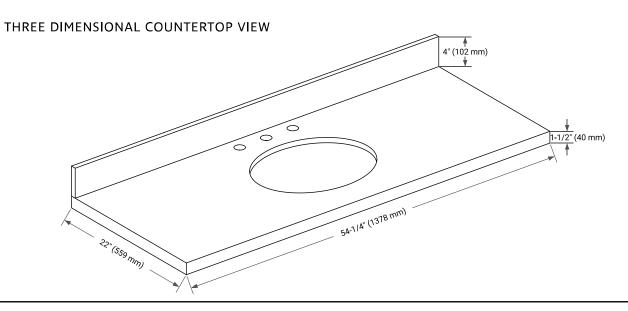

## **OVERALL DIMENSIONS**

54.25" W x 22" D x 1.5" H

#### FEATURES

- Solid countertop with mitered edges & seams
- Undermount white oval sink
- Pre-drilled for 8" widespread faucet

#### INCLUDED

- Countertop
- Matching Backsplash
- Oval Sink