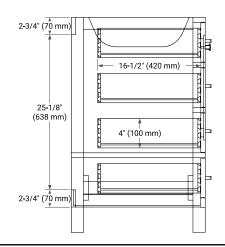

### BASE CABINET DIMENSIONS

54" W x 21.5" D x 34.5" H

#### FRONT VIEW

#### PLAN VIEW