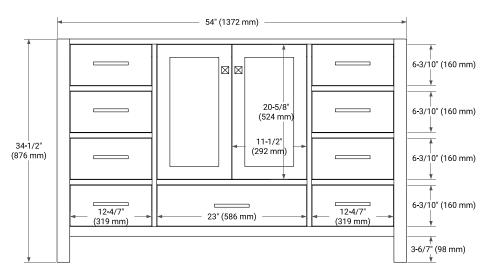

# ARIEL

### BASE CABINET DIMENSIONS

54" W x 21.5" D x 34.5" H



#### **FEATURES**

- Solid wood frame & plywood panels
- Dovetail drawers and joints
- Soft closing doors & drawers

# HARDWARE FINISHES\*



Hardware comes preinstalled with the illustrated option. Other finishes are available on our online store if you prefer a different one.

# AVAILABLE COLORS



SIDE VIEW

#### FRONT VIEW





#### PLAN VIEW







## **OVERALL DIMENSIONS**

54.25" W x 22" D x 1.5" H

## COUNTERTOP OPTIONS



Carrara White Quartz

#### COUNTERTOP PLAN VIEW

#### FEATURES

- Solid countertop with mitered edges & seams
- Undermount white oval sink
- Pre-drilled for 8" widespread faucet

#### INCLUDED

- Countertop
- Matching Backsplash
- Oval Sink

#### EDGE SIDE VIEW