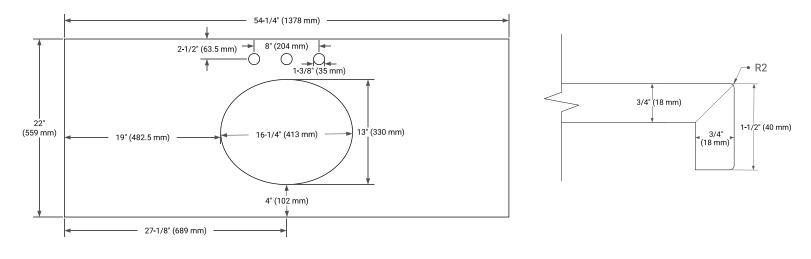

## **OVERALL DIMENSIONS**

54.25" W x 22" D x 1.5" H

#### COUNTERTOP PLAN VIEW

#### FEATURES

- Solid countertop with mitered edges & seams
- Undermount white oval sink
- Pre-drilled for 8" widespread faucet

#### EDGE SIDE VIEW