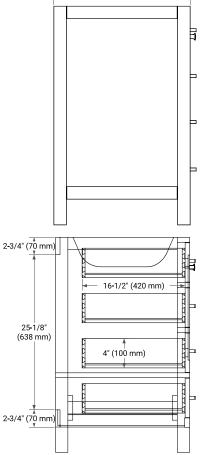

### **BASE CABINET DIMENSIONS**

42" W x 21.5" D x 34.5" H

# **◄** 21-1/2" (546 mm)

SIDE VIEW