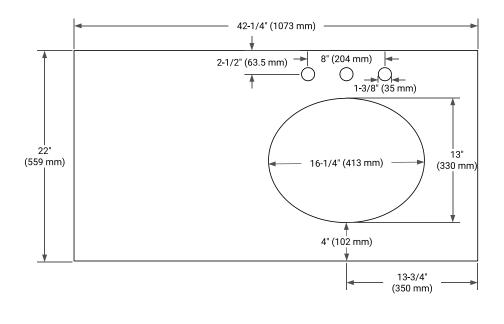

# **OVERALL DIMENSIONS**

42.25" W x 22" D x 1.5" H

#### **COUNTERTOP PLAN VIEW**