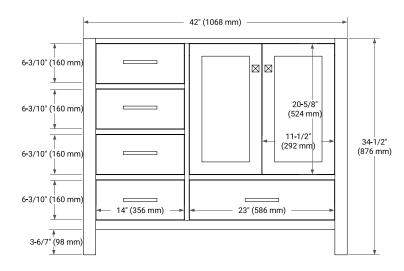

### **BASE CABINET DIMENSIONS**

42" W x 21.5" D x 34.5" H



### **FEATURES**

- · Solid wood frame & plywood panels
- · Dovetail drawers and joints
- Soft closing doors & drawers

## **HARDWARE FINISHES\***



Hardware comes preinstalled with the illustrated option.

Other finishes are available on our online store if you prefer a different one.

### **AVAILABLE COLORS**



### **FRONT VIEW**



# **◄** 21-1/2" (546 mm)

SIDE VIEW



#### **PLAN VIEW**





# **OVERALL DIMENSIONS**

42.25" W x 22" D x 1.5" H

## **COUNTERTOP OPTIONS**



Carrara White Quartz

# **FEATURES**

- Solid countertop with mitered edges & seams
- Undermount white oval sink
- Pre-drilled for 8" widespread faucet

### **INCLUDED**

- Countertop
- Matching Backsplash
- Oval Sink

#### **COUNTERTOP PLAN VIEW**



### **EDGE SIDE VIEW**



### THREE DIMENSIONAL COUNTERTOP VIEW