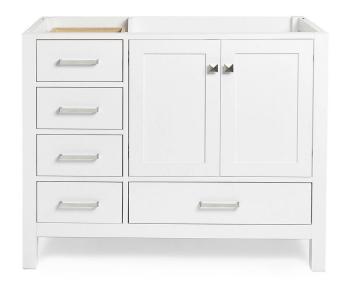

### **BASE CABINET DIMENSIONS**

42" W x 21.5" D x 34.5" H

### **FEATURES**

- · Solid wood frame & plywood panels
- · Dovetail drawers and joints
- Soft closing doors & drawers

### **FRONT VIEW**