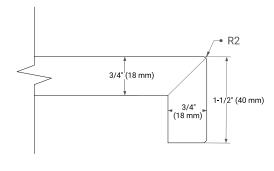

ENSIONS**

42" W x 21.5" D x 34.5" H



### **FEATURES**

- · Solid wood frame & plywood panels
- · Dovetail drawers and joints
- Soft closing doors & drawers

## **HARDWARE FINISHES\***



Hardware comes preinstalled with the illustrated option.

Other finishes are available on our online store if you prefer a different one.

### **AVAILABLE COLORS**



### **FRONT VIEW**



# **◄** 21-1/2" (546 mm)

SIDE VIEW



#### **PLAN VIEW**





# **OVERALL DIMENSIONS**

42.25" W x 22" D x 1.5" H

## **COUNTERTOP OPTIONS**



Carrara White Quartz

# **FEATURES**

- Solid countertop with mitered edges & seams
- Undermount white oval sink
- Pre-drilled for 8" widespread faucet

### **INCLUDED**

- Countertop
- Matching Backsplash
- Oval Sink

#### **COUNTERTOP PLAN VIEW**



### **EDGE SIDE VIEW**



### THREE DIMENSIONAL COUNTERTOP VIEW