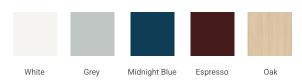

### **BASE CABINET DIMENSIONS**

42" W x 21.5" D x 34.5" H



### **FEATURES**

- · Solid wood frame & plywood panels
- · Dovetail drawers and joints
- Soft closing doors & drawers

## **HARDWARE FINISHES\***



Hardware comes preinstalled with the illustrated option.

Other finishes are available on our online store if you prefer a different one.

### **AVAILABLE COLORS**



### **FRONT VIEW**



# **◄** 21-1/2" (546 mm)

SIDE VIEW



#### **PLAN VIEW**





# **OVERALL DIMENSIONS**

42.25" W x 22" D x 1.5" H

## **COUNTERTOP OPTIONS**



Carrara White Quartz

# **FEATURES**

- Solid countertop with mitered edges & seams
- Undermount white oval sink
- Pre-drilled for 8" widespread faucet

### **INCLUDED**

- Countertop
- Matching Backsplash
- Oval Sink

#### **COUNTERTOP PLAN VIEW**



### **EDGE SIDE VIEW**



### THREE DIMENSIONAL COUNTERTOP VIEW