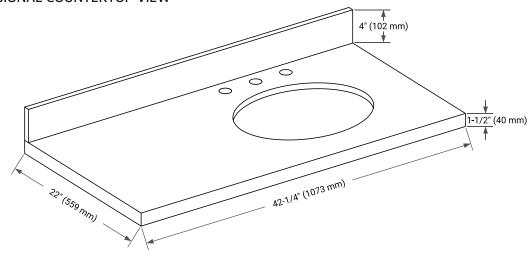

# **OVERALL DIMENSIONS**

42.25" W x 22" D x 1.5" H

### THREE DIMENSIONAL COUNTERTOP VIEW