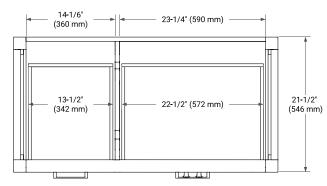

### **BASE CABINET DIMENSIONS**

42" W x 21.5" D x 34.5" H



### **FEATURES**

- · Solid wood frame & plywood panels
- · Dovetail drawers and joints
- Soft closing doors & drawers

## **HARDWARE FINISHES\***



Hardware comes preinstalled with the illustrated option.

Other finishes are available on our online store if you prefer a different one.

### **AVAILABLE COLORS**



### **FRONT VIEW**



# **◄** 21-1/2" (546 mm)

SIDE VIEW



#### **PLAN VIEW**





# **OVERALL DIMENSIONS**

42.25" W x 22" D x 1.5" H

## **COUNTERTOP OPTIONS**



Carrara White Quartz

# **FEATURES**

- Solid countertop with mitered edges & seams
- Undermount white oval sink
- Pre-drilled for 8" widespread faucet

### **INCLUDED**

- Countertop
- Matching Backsplash
- Oval Sink

#### **COUNTERTOP PLAN VIEW**



### **EDGE SIDE VIEW**



### THREE DIMENSIONAL COUNTERTOP VIEW