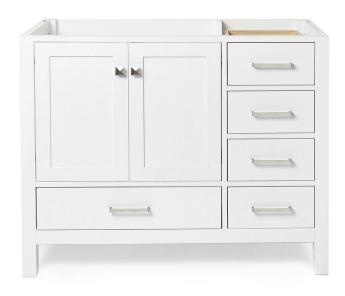

## **BASE CABINET DIMENSIONS**

42" W x 21.5" D x 34.5" H

## **FEATURES**

- Solid wood frame & plywood panels
- Dovetail drawers and joints
- Soft closing doors & drawers

### **FRONT VIEW**