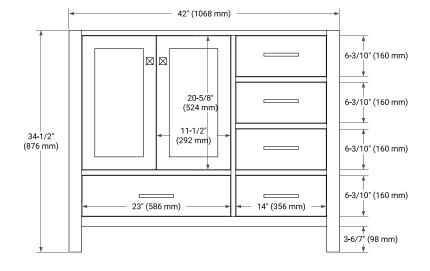

## **BASE CABINET DIMENSIONS**

42" W x 21.5" D x 34.5" H



## **FEATURES**

- Solid wood frame & plywood panels
- Dovetail drawers and joints
- Soft closing doors & drawers

## HARDWARE FINISHES\*



Hardware comes preinstalled with the illustrated option.
Other finishes are available on our online store if you prefer a different one.

## **AVAILABLE COLORS**



### **FRONT VIEW**



## **PLAN VIEW**



### SIDE VIEW

21-1/2" (546 mm)





# **OVERALL DIMENSIONS**

42.25" W x 22" D x 1.5" H

## **COUNTERTOP OPTIONS**



Carrara White Quartz

# **FEATURES**

- Solid countertop with mitered edges & seams
- Undermount white rectangular sink
- Pre-drilled for 8" widespread faucet

## **INCLUDED**

- Countertop
- Matching Backsplash
- Rectangle Sink

#### **COUNTERTOP PLAN VIEW**



#### **EDGE SIDE VIEW**