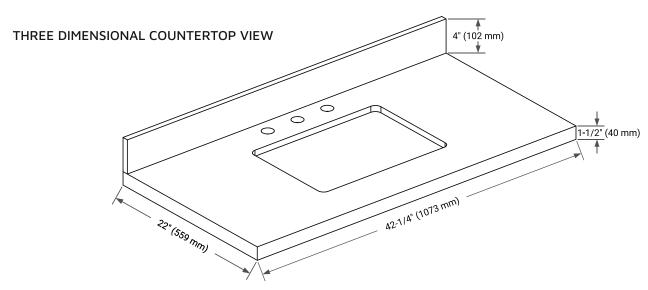

# **OVERALL DIMENSIONS**

42.25" W x 22" D x 1.5" H

# **FEATURES**

- Solid countertop with mitered edges & seams
- Undermount white rectangular sink
- Pre-drilled for 8" widespread faucet

## **INCLUDED**

- Countertop
- Matching Backsplash
- Rectangle Sink