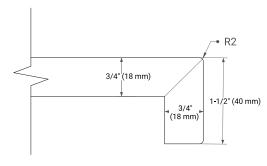

T DIMENSIONS**

42" W x 21.5" D x 34.5" H



## **FEATURES**

- Solid wood frame & plywood panels
- Dovetail drawers and joints
- Soft closing doors & drawers

## HARDWARE FINISHES\*



Hardware comes preinstalled with the illustrated option.
Other finishes are available on our online store if you prefer a different one.

## **AVAILABLE COLORS**



### **FRONT VIEW**



## **PLAN VIEW**



### SIDE VIEW

21-1/2" (546 mm)





# **OVERALL DIMENSIONS**

42.25" W x 22" D x 1.5" H

## **COUNTERTOP OPTIONS**



Carrara White Quartz

# **FEATURES**

- Solid countertop with mitered edges & seams
- Undermount white rectangular sink
- Pre-drilled for 8" widespread faucet

## **INCLUDED**

- Countertop
- Matching Backsplash
- Rectangle Sink

#### **COUNTERTOP PLAN VIEW**



#### **EDGE SIDE VIEW**