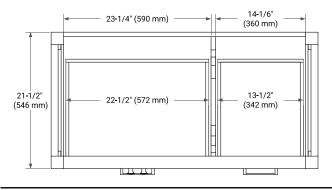

## **BASE CABINET DIMENSIONS**

42" W x 21.5" D x 34.5" H

### **FRONT VIEW**

## **PLAN VIEW**

### SIDE VIEW

21-1/2" (546 mm)