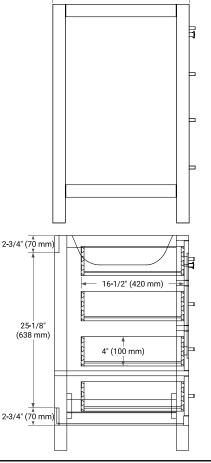

## **BASE CABINET DIMENSIONS**

42" W x 21.5" D x 34.5" H



## **FEATURES**

- Solid wood frame & plywood panels
- Dovetail drawers and joints
- Soft closing doors & drawers

## HARDWARE FINISHES\*



Hardware comes preinstalled with the illustrated option.
Other finishes are available on our online store if you prefer a different one.

## **AVAILABLE COLORS**



### **FRONT VIEW**



## **PLAN VIEW**



### SIDE VIEW

21-1/2" (546 mm)





# **OVERALL DIMENSIONS**

42.25" W x 22" D x 1.5" H

## **COUNTERTOP OPTIONS**



Carrara White Quartz

# **FEATURES**

- Solid countertop with mitered edges & seams
- Undermount white rectangular sink
- Pre-drilled for 8" widespread faucet

## **INCLUDED**

- Countertop
- Matching Backsplash
- Rectangle Sink

#### **COUNTERTOP PLAN VIEW**



#### **EDGE SIDE VIEW**