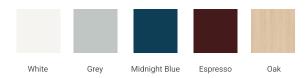

## **BASE CABINET DIMENSIONS**

42" W x 21.5" D x 34.5" H



## **FEATURES**

- Solid wood frame & plywood panels
- Dovetail drawers and joints
- Soft closing doors & drawers

## HARDWARE FINISHES\*



Hardware comes preinstalled with the illustrated option.
Other finishes are available on our online store if you prefer a different one.

## **AVAILABLE COLORS**



### **FRONT VIEW**



## **PLAN VIEW**



### SIDE VIEW

21-1/2" (546 mm)





# **OVERALL DIMENSIONS**

42.25" W x 22" D x 1.5" H

## **COUNTERTOP OPTIONS**



Carrara White Quartz

# **FEATURES**

- Solid countertop with mitered edges & seams
- Undermount white rectangular sink
- Pre-drilled for 8" widespread faucet

## **INCLUDED**

- Countertop
- Matching Backsplash
- Rectangle Sink

#### **COUNTERTOP PLAN VIEW**



#### **EDGE SIDE VIEW**