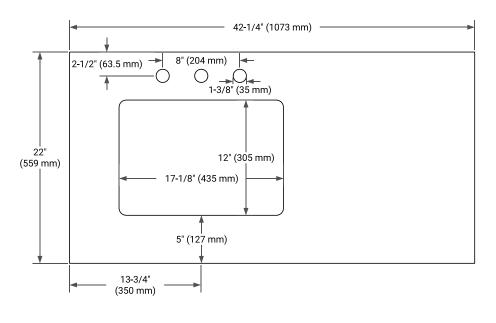

# **OVERALL DIMENSIONS**

42.25" W x 22" D x 1.5" H

# **FEATURES**

- Solid countertop with mitered edges & seams
- Undermount white rectangular sink
- Pre-drilled for 8" widespread faucet

#### **COUNTERTOP PLAN VIEW**