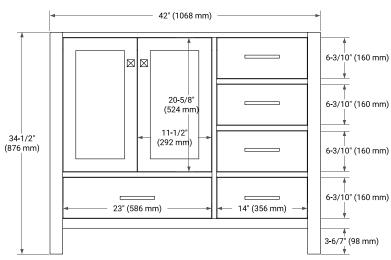

# ARIEL

# BASE CABINET DIMENSIONS

42" W x 21.5" D x 34.5" H



# **FEATURES**

- Solid wood frame & plywood panels
- Dovetail drawers and joints
- Soft closing doors & drawers

# HARDWARE FINISHES\*



Hardware comes preinstalled with the illustrated option. Other finishes are available on our online store if you prefer a different one.

# AVAILABLE COLORS



# FRONT VIEW



#### PLAN VIEW



SIDE VIEW





# **OVERALL DIMENSIONS**

42.25" W x 22" D x 1.5" H

# COUNTERTOP OPTIONS



Carrara White Quartz

#### COUNTERTOP PLAN VIEW

### **FEATURES**

- Solid countertop with mitered edges & seams
- Undermount white oval sink
- Pre-drilled for 8" widespread faucet

#### INCLUDED

- Countertop
- Matching Backsplash
- Oval Sink

# - 42-1/4" (1073 mm) • R2 8" (204 mm) 2-1/2" (63.5 mm) 👎 ()) 1-3/8" (35 mm) 1 3/4" (18 mm) 1-1/2" (40 mm) 3/4" (18 mm) 22'' (559 mm) 13" 16-1/4" (413 mm) (330 mm) 4" (10<sup>2</sup> mm) 13-3/4" (350 mm) THREE DIMENSIONAL COUNTERTOP VIEW 4" (102 mm) ₩. 1-1/2" (40 mm) $\overline{\mathbf{O}}$ 42-714" (1073 mm) <sup>22"</sup>(559 mm)

#### EDGE SIDE VIEW