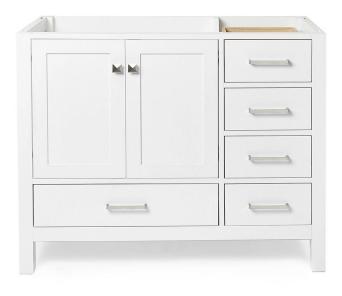

# ARIEL

# **FEATURES**

- Solid wood frame & plywood panels
- Dovetail drawers and joints
- Soft closing doors & drawers