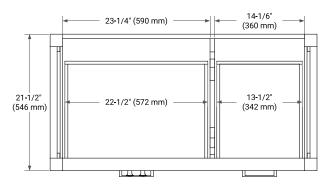

# ARIEL

# BASE CABINET DIMENSIONS

42" W x 21.5" D x 34.5" H



# **FEATURES**

- Solid wood frame & plywood panels
- Dovetail drawers and joints
- Soft closing doors & drawers

# HARDWARE FINISHES\*



Hardware comes preinstalled with the illustrated option. Other finishes are available on our online store if you prefer a different one.

# AVAILABLE COLORS



# FRONT VIEW



#### PLAN VIEW



SIDE VIEW





# **OVERALL DIMENSIONS**

42.25" W x 22" D x 1.5" H

# COUNTERTOP OPTIONS



Carrara White Quartz

#### COUNTERTOP PLAN VIEW

### **FEATURES**

- Solid countertop with mitered edges & seams
- Undermount white oval sink
- Pre-drilled for 8" widespread faucet

#### INCLUDED

- Countertop
- Matching Backsplash
- Oval Sink

# - 42-1/4" (1073 mm) • R2 8" (204 mm) 2-1/2" (63.5 mm) 👎 ()) 1-3/8" (35 mm) 1 3/4" (18 mm) 1-1/2" (40 mm) 3/4" (18 mm) 22'' (559 mm) 13" 16-1/4" (413 mm) (330 mm) 4" (10<sup>2</sup> mm) 13-3/4" (350 mm) THREE DIMENSIONAL COUNTERTOP VIEW 4" (102 mm) ₩. 1-1/2" (40 mm) $\overline{\mathbf{O}}$ 42-714" (1073 mm) <sup>22"</sup>(559 mm)

#### EDGE SIDE VIEW