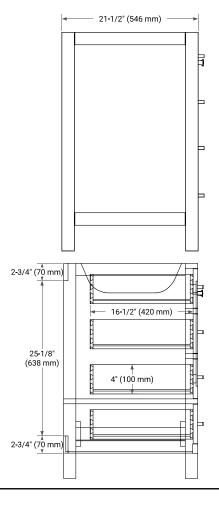

# ARIEL

# BASE CABINET DIMENSIONS

42" W x 21.5" D x 34.5" H



# **FEATURES**

- Solid wood frame & plywood panels
- Dovetail drawers and joints
- Soft closing doors & drawers

# HARDWARE FINISHES\*



Hardware comes preinstalled with the illustrated option. Other finishes are available on our online store if you prefer a different one.

# AVAILABLE COLORS



# FRONT VIEW



#### PLAN VIEW



SIDE VIEW





# **OVERALL DIMENSIONS**

42.25" W x 22" D x 1.5" H

# COUNTERTOP OPTIONS



Carrara White Quartz

#### COUNTERTOP PLAN VIEW

### **FEATURES**

- Solid countertop with mitered edges & seams
- Undermount white oval sink
- Pre-drilled for 8" widespread faucet

#### INCLUDED

- Countertop
- Matching Backsplash
- Oval Sink

# - 42-1/4" (1073 mm) • R2 8" (204 mm) 2-1/2" (63.5 mm) 👎 ()) 1-3/8" (35 mm) 1 3/4" (18 mm) 1-1/2" (40 mm) 3/4" (18 mm) 22'' (559 mm) 13" 16-1/4" (413 mm) (330 mm) 4" (10<sup>2</sup> mm) 13-3/4" (350 mm) THREE DIMENSIONAL COUNTERTOP VIEW 4" (102 mm) ₩. 1-1/2" (40 mm) $\overline{\mathbf{O}}$ 42-714" (1073 mm) <sup>22"</sup>(559 mm)

#### EDGE SIDE VIEW