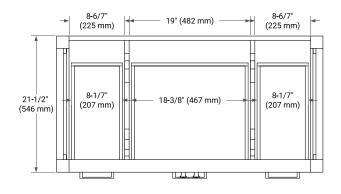

## **BASE CABINET DIMENSIONS**

42" W x 21.5" D x 34.5" H



## **FEATURES**

- Solid wood frame & plywood panels
- Dovetail drawers and joints
- · Soft closing doors & drawers

## **HARDWARE FINISHES\***



Hardware comes preinstalled with the illustrated option. Other finishes are available on our online store if you prefer a different one.

### **AVAILABLE COLORS**



— 21**-**1/2" (546 mm) -

### **FRONT VIEW**



#### SIDE VIEW



## **PLAN VIEW**





# **OVERALL DIMENSIONS**

42.25" W x 22" D x 1.5" H

## **COUNTERTOP OPTIONS**



Carrara White Quartz

# **FEATURES**

- Solid countertop with mitered edges & seams
- Undermount white rectangular sink
- Pre-drilled for 8" widespread faucet

## **INCLUDED**

- Countertop
- Matching Backsplash
- Rectangle Sink

#### **COUNTERTOP PLAN VIEW**



#### **EDGE SIDE VIEW**