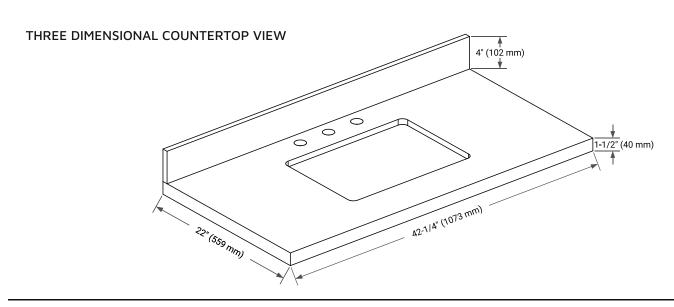

# **OVERALL DIMENSIONS**

42.25" W x 22" D x 1.5" H

# **FEATURES**

- Solid countertop with mitered edges & seams
- Undermount white rectangular sink
- Pre-drilled for 8" widespread faucet

## **INCLUDED**

- Countertop
- Matching Backsplash
- Rectangle Sink