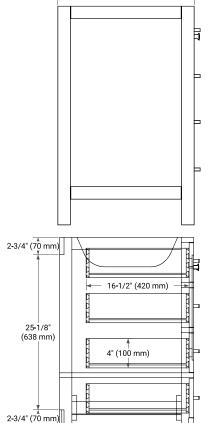

## **BASE CABINET DIMENSIONS**

42" W x 21.5" D x 34.5" H

### **FRONT VIEW**

#### SIDE VIEW