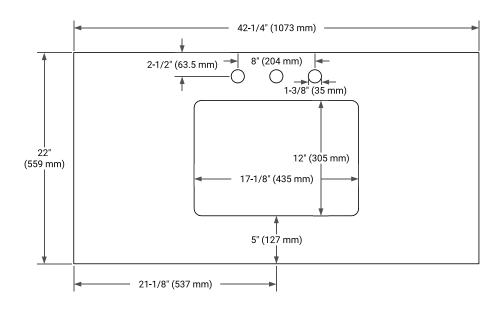

# **OVERALL DIMENSIONS**

42.25" W x 22" D x 1.5" H

# **FEATURES**

- Solid countertop with mitered edges & seams
- Undermount white rectangular sink
- Pre-drilled for 8" widespread faucet

#### **COUNTERTOP PLAN VIEW**