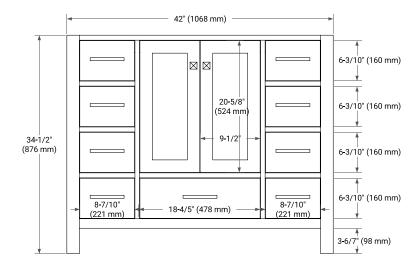

## **BASE CABINET DIMENSIONS**

42" W x 21.5" D x 34.5" H

### **FRONT VIEW**

#### SIDE VIEW

## **PLAN VIEW**