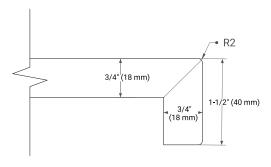

42" W x 21.5" D x 34.5" H



## **FEATURES**

- Solid wood frame & plywood panels
- Dovetail drawers and joints
- · Soft closing doors & drawers

## **HARDWARE FINISHES\***



Hardware comes preinstalled with the illustrated option. Other finishes are available on our online store if you prefer a different one.

### **AVAILABLE COLORS**



— 21**-**1/2" (546 mm) -

### **FRONT VIEW**



#### SIDE VIEW



## **PLAN VIEW**





# **OVERALL DIMENSIONS**

42.25" W x 22" D x 1.5" H

## **COUNTERTOP OPTIONS**



Carrara White Quartz

# **FEATURES**

- Solid countertop with mitered edges & seams
- Undermount white rectangular sink
- Pre-drilled for 8" widespread faucet

## **INCLUDED**

- Countertop
- Matching Backsplash
- Rectangle Sink

#### **COUNTERTOP PLAN VIEW**



#### **EDGE SIDE VIEW**