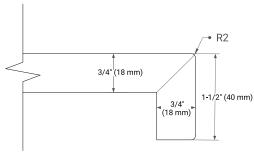

NET DIMENSIONS**

42" W x 21.5" D x 34.5" H



## **FEATURES**

- Solid wood frame & plywood panels
- Dovetail drawers and joints
- · Soft closing doors & drawers

# **HARDWARE FINISHES\***



Hardware comes preinstalled with the illustrated option. Other finishes are available on our online store if you prefer a different one.

### **AVAILABLE COLORS**



— 21**-**1/2" (546 mm) -

### **FRONT VIEW**



### SIDE VIEW



## **PLAN VIEW**





# **OVERALL DIMENSIONS**

42.25" W x 22" D x 1.5" H

# **COUNTERTOP OPTIONS**



Carrara White Quartz

# **FEATURES**

- Solid countertop with mitered edges & seams
- Undermount white oval sink
- Pre-drilled for 8" widespread faucet

# **INCLUDED**

- Countertop
- Matching Backsplash
- Oval Sink

### **COUNTERTOP PLAN VIEW**



### **EDGE SIDE VIEW**