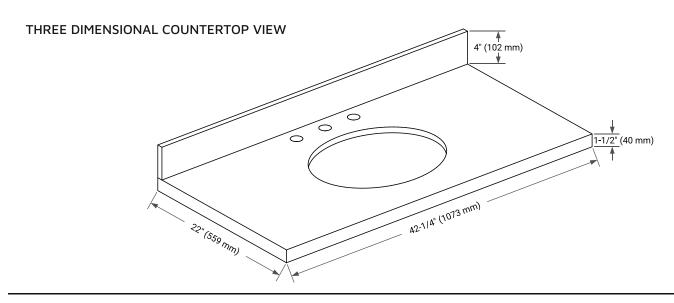

# **OVERALL DIMENSIONS**

42.25" W x 22" D x 1.5" H

### **COUNTERTOP PLAN VIEW**