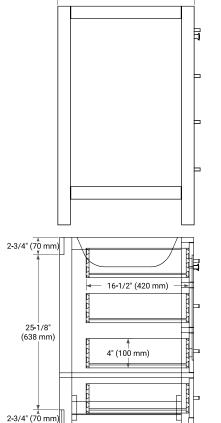

## **BASE CABINET DIMENSIONS**

42" W x 21.5" D x 34.5" H

### SIDE VIEW

### **AVAILABLE COLORS**

— 21**-**1/2" (546 mm) -