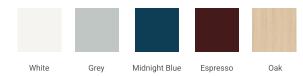

## **BASE CABINET DIMENSIONS**

42" W x 21.5" D x 34.5" H



## **FEATURES**

- Solid wood frame & plywood panels
- Dovetail drawers and joints
- · Soft closing doors & drawers

# **HARDWARE FINISHES\***



Hardware comes preinstalled with the illustrated option. Other finishes are available on our online store if you prefer a different one.

### **AVAILABLE COLORS**



— 21**-**1/2" (546 mm) -

### **FRONT VIEW**



### SIDE VIEW



## **PLAN VIEW**





# **OVERALL DIMENSIONS**

42.25" W x 22" D x 1.5" H

# **COUNTERTOP OPTIONS**



Carrara White Quartz

# **FEATURES**

- Solid countertop with mitered edges & seams
- Undermount white oval sink
- Pre-drilled for 8" widespread faucet

# **INCLUDED**

- Countertop
- Matching Backsplash
- Oval Sink

### **COUNTERTOP PLAN VIEW**



### **EDGE SIDE VIEW**