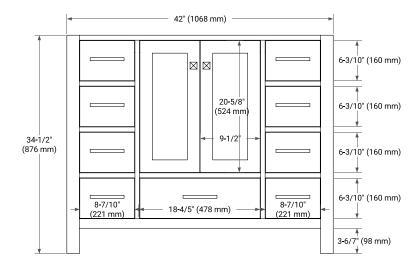

## **BASE CABINET DIMENSIONS**

42" W x 21.5" D x 34.5" H

### **FRONT VIEW**

### SIDE VIEW

## **PLAN VIEW**