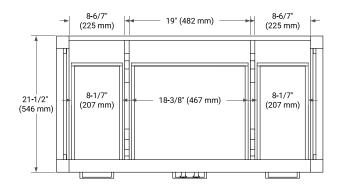

## **BASE CABINET DIMENSIONS**

42" W x 21.5" D x 34.5" H



## **FEATURES**

- Solid wood frame & plywood panels
- Dovetail drawers and joints
- · Soft closing doors & drawers

# **HARDWARE FINISHES\***



Hardware comes preinstalled with the illustrated option. Other finishes are available on our online store if you prefer a different one.

### **AVAILABLE COLORS**



— 21**-**1/2" (546 mm) -

### **FRONT VIEW**



### SIDE VIEW



## **PLAN VIEW**





# **OVERALL DIMENSIONS**

42.25" W x 22" D x 1.5" H

# **COUNTERTOP OPTIONS**



Carrara White Quartz

# **FEATURES**

- Solid countertop with mitered edges & seams
- Undermount white oval sink
- Pre-drilled for 8" widespread faucet

# **INCLUDED**

- Countertop
- Matching Backsplash
- Oval Sink

### **COUNTERTOP PLAN VIEW**



### **EDGE SIDE VIEW**