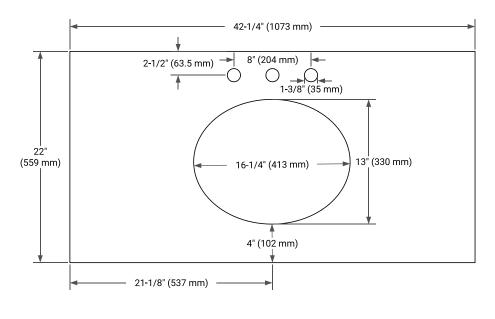

# **OVERALL DIMENSIONS**

42.25" W x 22" D x 1.5" H

### **COUNTERTOP PLAN VIEW**