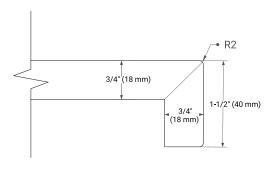

# **BASE CABINET DIMENSIONS**

36" W x 21.5" D x 34.5" H



## **FEATURES**

- Solid wood frame & plywood panels
- Dovetail drawers and joints
- · Soft closing doors & drawers

## HARDWARE FINISHES\*



Hardware comes preinstalled with the illustrated option.

Other finishes are available on our online store if you prefer a different one.

## **AVAILABLE COLORS**



## **FRONT VIEW**



## SIDE VIEW



### **PLAN VIEW**







# **OVERALL DIMENSIONS**

36.25" W x 22" D x 1.5" H

## **COUNTERTOP OPTIONS**



Carrara White Quartz

# **FEATURES**

- Solid countertop with mitered edges & seams
- Undermount white rectangular sink
- Pre-drilled for 8" widespread faucet

## **INCLUDED**

- Countertop
- Matching Backsplash
- Rectangle Sink

### **COUNTERTOP PLAN VIEW**



#### **EDGE SIDE VIEW**



#### THREE DIMENSIONAL COUNTERTOP VIEW