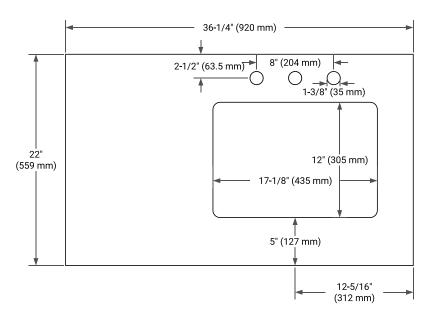

### **PLAN VIEW**

# **OVERALL DIMENSIONS**

36.25" W x 22" D x 1.5" H

# **FEATURES**

- Solid countertop with mitered edges & seams
- Undermount white rectangular sink
- Pre-drilled for 8" widespread faucet