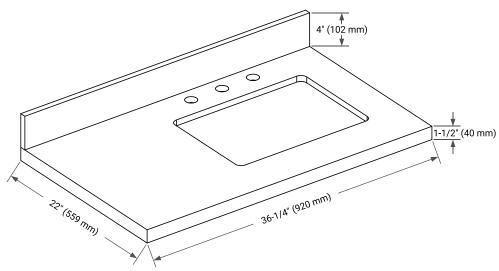

#### THREE DIMENSIONAL COUNTERTOP VIEW

# **OVERALL DIMENSIONS**

36.25" W x 22" D x 1.5" H

# **FEATURES**

- Solid countertop with mitered edges & seams
- Undermount white rectangular sink
- Pre-drilled for 8" widespread faucet