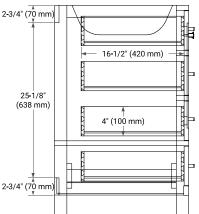

### **BASE CABINET DIMENSIONS**

36" W x 21.5" D x 34.5" H



## **FEATURES**

- Solid wood frame & plywood panels
- Dovetail drawers and joints
- · Soft closing doors & drawers

## HARDWARE FINISHES\*



Hardware comes preinstalled with the illustrated option.

Other finishes are available on our online store if you prefer a different one.

## **AVAILABLE COLORS**



## **FRONT VIEW**



## SIDE VIEW



### **PLAN VIEW**







# **OVERALL DIMENSIONS**

36.25" W x 22" D x 1.5" H

## **COUNTERTOP OPTIONS**



Carrara White Quartz

# **FEATURES**

- Solid countertop with mitered edges & seams
- Undermount white rectangular sink
- Pre-drilled for 8" widespread faucet

## **INCLUDED**

- Countertop
- Matching Backsplash
- Rectangle Sink

### **COUNTERTOP PLAN VIEW**



#### **EDGE SIDE VIEW**



#### THREE DIMENSIONAL COUNTERTOP VIEW