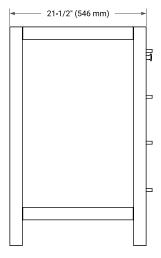

### **BASE CABINET DIMENSIONS**

36" W x 21.5" D x 34.5" H



## **FEATURES**

- Solid wood frame & plywood panels
- Dovetail drawers and joints
- · Soft closing doors & drawers

## HARDWARE FINISHES\*



Hardware comes preinstalled with the illustrated option.

Other finishes are available on our online store if you prefer a different one.

## **AVAILABLE COLORS**



## **FRONT VIEW**



## SIDE VIEW



### **PLAN VIEW**







# **OVERALL DIMENSIONS**

36.25" W x 22" D x 1.5" H

## **COUNTERTOP OPTIONS**



Carrara White Quartz

# **FEATURES**

- Solid countertop with mitered edges & seams
- Undermount white rectangular sink
- Pre-drilled for 8" widespread faucet

## **INCLUDED**

- Countertop
- Matching Backsplash
- Rectangle Sink

### **COUNTERTOP PLAN VIEW**



#### **EDGE SIDE VIEW**



#### THREE DIMENSIONAL COUNTERTOP VIEW