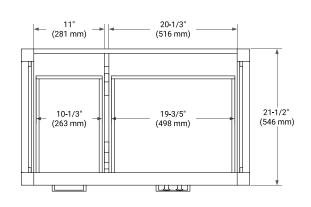

### **BASE CABINET DIMENSIONS**

36" W x 21.5" D x 34.5" H



## **FEATURES**

- Solid wood frame & plywood panels
- Dovetail drawers and joints
- · Soft closing doors & drawers

## HARDWARE FINISHES\*



Hardware comes preinstalled with the illustrated option.

Other finishes are available on our online store if you prefer a different one.

## **AVAILABLE COLORS**



## **FRONT VIEW**



## SIDE VIEW



### **PLAN VIEW**







# **OVERALL DIMENSIONS**

36.25" W x 22" D x 1.5" H

## **COUNTERTOP OPTIONS**



Carrara White Quartz

# **FEATURES**

- Solid countertop with mitered edges & seams
- Undermount white rectangular sink
- Pre-drilled for 8" widespread faucet

## **INCLUDED**

- Countertop
- Matching Backsplash
- Rectangle Sink

### **COUNTERTOP PLAN VIEW**



#### **EDGE SIDE VIEW**



#### THREE DIMENSIONAL COUNTERTOP VIEW