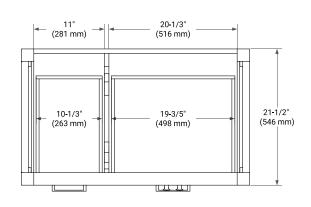

### **BASE CABINET DIMENSIONS**

36" W x 21.5" D x 34.5" H



## **FEATURES**

- Solid wood frame & plywood panels
- Dovetail drawers and joints
- · Soft closing doors & drawers

## HARDWARE FINISHES\*



Hardware comes preinstalled with the illustrated option. Other finishes are available on our online store if you prefer a different one.

## **AVAILABLE COLORS**



## **FRONT VIEW**



## SIDE VIEW



### **PLAN VIEW**







# **OVERALL DIMENSIONS**

36.25" W x 22" D x 1.5" H

## **COUNTERTOP OPTIONS**



Carrara White Quartz

# **FEATURES**

- Solid countertop with mitered edges & seams
- Undermount white oval sink
- Pre-drilled for 8" widespread faucet

## **INCLUDED**

- Countertop
- Matching Backsplash
- Oval Sink

#### **COUNTERTOP PLAN VIEW**



#### **EDGE SIDE VIEW**