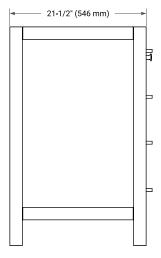

### **BASE CABINET DIMENSIONS**

36" W x 21.5" D x 34.5" H



## **FEATURES**

- Solid wood frame & plywood panels
- Dovetail drawers and joints
- · Soft closing doors & drawers

## HARDWARE FINISHES\*



Hardware comes preinstalled with the illustrated option. Other finishes are available on our online store if you prefer a different one.

## **AVAILABLE COLORS**



## **FRONT VIEW**



## SIDE VIEW



### **PLAN VIEW**







# **OVERALL DIMENSIONS**

36.25" W x 22" D x 1.5" H

## **COUNTERTOP OPTIONS**



Carrara White Quartz

# **FEATURES**

- Solid countertop with mitered edges & seams
- Undermount white oval sink
- Pre-drilled for 8" widespread faucet

## **INCLUDED**

- Countertop
- Matching Backsplash
- Oval Sink

#### **COUNTERTOP PLAN VIEW**



#### **EDGE SIDE VIEW**