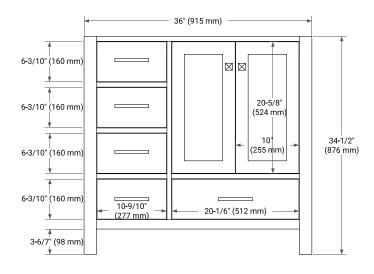

### **BASE CABINET DIMENSIONS**

36" W x 21.5" D x 34.5" H

## **FRONT VIEW**

## SIDE VIEW

### **PLAN VIEW**