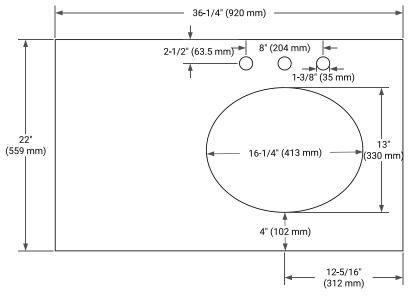

#### **COUNTERTOP PLAN VIEW**

# **OVERALL DIMENSIONS**

36.25" W x 22" D x 1.5" H

# **FEATURES**

- Solid countertop with mitered edges & seams
- Undermount white oval sink
- Pre-drilled for 8" widespread faucet

## **INCLUDED**

- Countertop
- Matching Backsplash
- Oval Sink