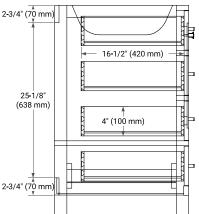

### **BASE CABINET DIMENSIONS**

36" W x 21.5" D x 34.5" H



## **FEATURES**

- Solid wood frame & plywood panels
- Dovetail drawers and joints
- · Soft closing doors & drawers

## HARDWARE FINISHES\*



Hardware comes preinstalled with the illustrated option. Other finishes are available on our online store if you prefer a different one.

## **AVAILABLE COLORS**



## **FRONT VIEW**



## SIDE VIEW



### **PLAN VIEW**







# **OVERALL DIMENSIONS**

36.25" W x 22" D x 1.5" H

## **COUNTERTOP OPTIONS**



Carrara White Quartz

# **FEATURES**

- Solid countertop with mitered edges & seams
- Undermount white oval sink
- Pre-drilled for 8" widespread faucet

## **INCLUDED**

- Countertop
- Matching Backsplash
- Oval Sink

#### **COUNTERTOP PLAN VIEW**



#### **EDGE SIDE VIEW**