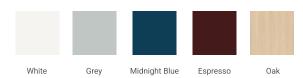

### **BASE CABINET DIMENSIONS**

36" W x 21.5" D x 34.5" H



## **FEATURES**

- Solid wood frame & plywood panels
- Dovetail drawers and joints
- · Soft closing doors & drawers

## HARDWARE FINISHES\*



Hardware comes preinstalled with the illustrated option. Other finishes are available on our online store if you prefer a different one.

## **AVAILABLE COLORS**



## **FRONT VIEW**



## SIDE VIEW



### **PLAN VIEW**







# **OVERALL DIMENSIONS**

36.25" W x 22" D x 1.5" H

## **COUNTERTOP OPTIONS**



Carrara White Quartz

# **FEATURES**

- Solid countertop with mitered edges & seams
- Undermount white oval sink
- Pre-drilled for 8" widespread faucet

## **INCLUDED**

- Countertop
- Matching Backsplash
- Oval Sink

#### **COUNTERTOP PLAN VIEW**



#### **EDGE SIDE VIEW**