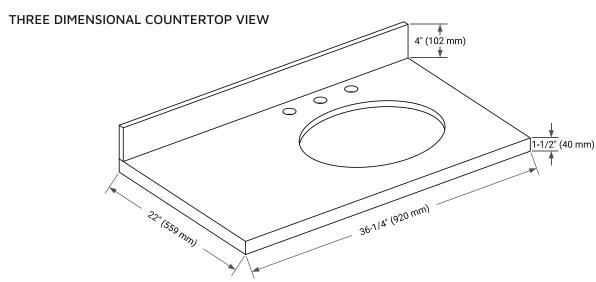

# **OVERALL DIMENSIONS**

36.25" W x 22" D x 1.5" H

# **FEATURES**

- Solid countertop with mitered edges & seams
- Undermount white oval sink
- Pre-drilled for 8" widespread faucet

## **INCLUDED**

- Countertop
- Matching Backsplash
- Oval Sink

#### **COUNTERTOP PLAN VIEW**