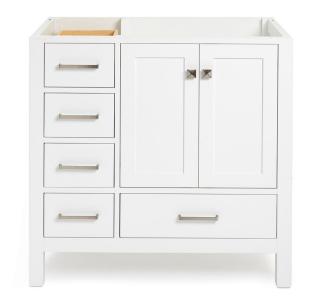

### **BASE CABINET DIMENSIONS**

36" W x 21.5" D x 34.5" H

## **FEATURES**

- Solid wood frame & plywood panels
- Dovetail drawers and joints
- · Soft closing doors & drawers