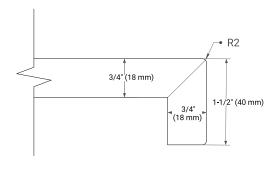

### **BASE CABINET DIMENSIONS**

36" W x 21.5" D x 34.5" H



## **FEATURES**

- Solid wood frame & plywood panels
- Dovetail drawers and joints
- · Soft closing doors & drawers

## HARDWARE FINISHES\*



Hardware comes preinstalled with the illustrated option. Other finishes are available on our online store if you prefer a different one.

## **AVAILABLE COLORS**



## **FRONT VIEW**



## SIDE VIEW



### **PLAN VIEW**







# **OVERALL DIMENSIONS**

36.25" W x 22" D x 1.5" H

## **COUNTERTOP OPTIONS**



Carrara White Quartz

# **FEATURES**

- Solid countertop with mitered edges & seams
- Undermount white oval sink
- Pre-drilled for 8" widespread faucet

## **INCLUDED**

- Countertop
- Matching Backsplash
- Oval Sink

#### **COUNTERTOP PLAN VIEW**



#### **EDGE SIDE VIEW**