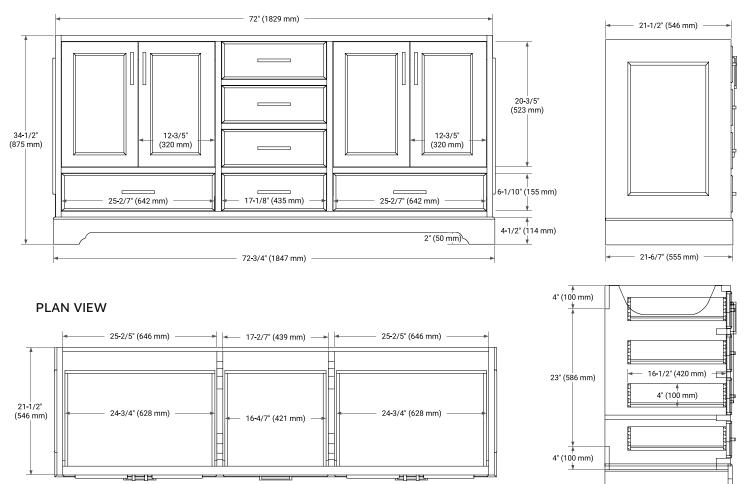

## BASE CABINET DIMENSIONS

72" W x 21.5" D x 34.5" H

## FRONT VIEW

# OVERALL DIMENSIONS

73" W x 22" D x 1.5" H