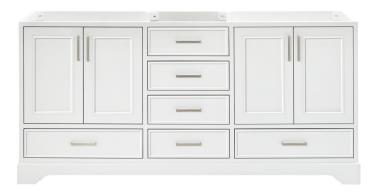

# ARIEL

## BASE CABINET DIMENSIONS

72" W x 21.5" D x 34.5" H

## FEATURES

- Solid wood frame & plywood panels
- Dovetail drawers and joints
- Soft closing doors & drawers