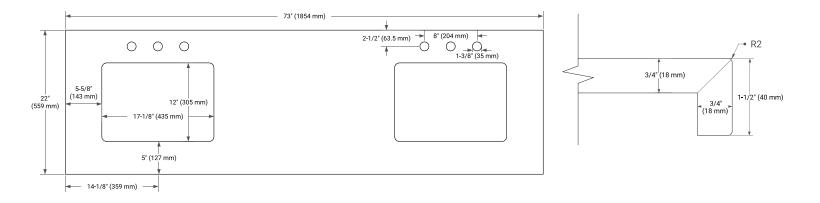

# OVERALL DIMENSIONS

73" W x 22" D x 1.5" H

## FEATURES

- Solid countertop with mitered edges & seams
- Undermount white rectangular sink
- Pre-drilled for 8" widespread faucet

### INCLUDED

- Countertop
- Matching Backsplash
- Rectangle Sinks

#### COUNTERTOP PLAN VIEW

## EDGE SIDE VIEW

#### THREE DIMENSIONAL COUNTERTOP VIEW