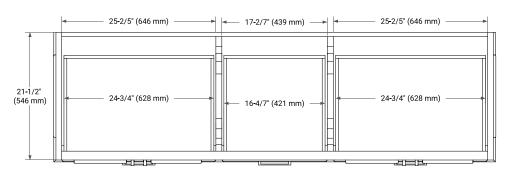

#### **BASE CABINET DIMENSIONS**

72" W x 21.5" D x 34.5" H

# FRONT VIEW SIDE VIEW