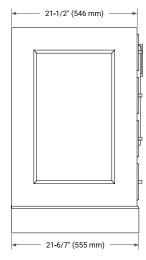

#### **BASE CABINET DIMENSIONS**

72" W x 21.5" D x 34.5" H



#### **FEATURES**

- · Solid wood frame & plywood panels
- · Dovetail drawers and joints
- Soft closing doors & drawers

#### **HARDWARE FINISHES\***



\*Hardware comes preinstalled with the illustrated option. Other finishes are available on our online store if you prefer a different one.

# **AVAILABLE COLORS**



# FRONT VIEW SIDE VIEW





#### **PLAN VIEW**







# **OVERALL DIMENSIONS**

73" W x 22" D x 1.5" H

# **COUNTERTOP OPTIONS**





Carrara Marble

White Quartz

# **FEATURES**

- Solid countertop with mitered edges & seams
- Undermount white oval sink
- Pre-drilled for 8" widespread faucet

#### **INCLUDED**

- Countertop
- Matching Backsplash
- Oval Sinks

#### COUNTERTOP PLAN VIEW

# **EDGE SIDE VIEW**