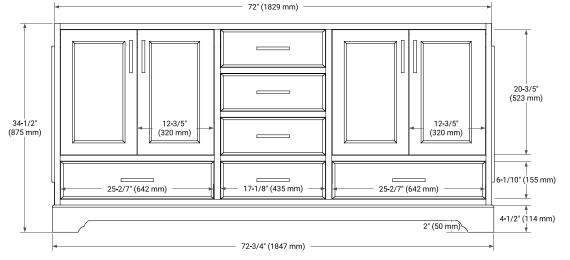

#### **BASE CABINET DIMENSIONS**

72" W x 21.5" D x 34.5" H

# FRONT VIEW SIDE VIEW

#### **PLAN VIEW**