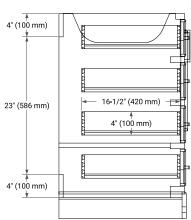

#### **BASE CABINET DIMENSIONS**

72" W x 21.5" D x 34.5" H



#### **FEATURES**

- · Solid wood frame & plywood panels
- · Dovetail drawers and joints
- Soft closing doors & drawers

#### **HARDWARE FINISHES\***



\*Hardware comes preinstalled with the illustrated option. Other finishes are available on our online store if you prefer a different one.

# **AVAILABLE COLORS**



# FRONT VIEW SIDE VIEW





#### **PLAN VIEW**







# **OVERALL DIMENSIONS**

73" W x 22" D x 1.5" H

# **COUNTERTOP OPTIONS**





Carrara Marble

White Quartz

# **FEATURES**

- Solid countertop with mitered edges & seams
- Undermount white oval sink
- Pre-drilled for 8" widespread faucet

#### **INCLUDED**

- Countertop
- Matching Backsplash
- Oval Sinks

#### COUNTERTOP PLAN VIEW

# **EDGE SIDE VIEW**