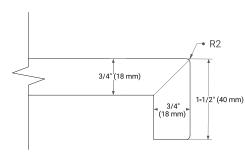

#### **BASE CABINET DIMENSIONS**

72" W x 21.5" D x 34.5" H



#### **FEATURES**

- · Solid wood frame & plywood panels
- · Dovetail drawers and joints
- Soft closing doors & drawers

#### **HARDWARE FINISHES\***



\*Hardware comes preinstalled with the illustrated option. Other finishes are available on our online store if you prefer a different one.

# **AVAILABLE COLORS**



# FRONT VIEW SIDE VIEW





#### **PLAN VIEW**







# **OVERALL DIMENSIONS**

73" W x 22" D x 1.5" H

# **COUNTERTOP OPTIONS**





Carrara Marble

White Quartz

# **FEATURES**

- Solid countertop with mitered edges & seams
- Undermount white oval sink
- Pre-drilled for 8" widespread faucet

#### **INCLUDED**

- Countertop
- Matching Backsplash
- Oval Sinks

#### COUNTERTOP PLAN VIEW

# **EDGE SIDE VIEW**