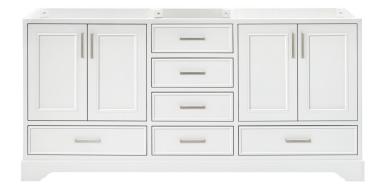

#### **BASE CABINET DIMENSIONS**

72" W x 21.5" D x 34.5" H

#### **FEATURES**

- · Solid wood frame & plywood panels
- · Dovetail drawers and joints
- Soft closing doors & drawers