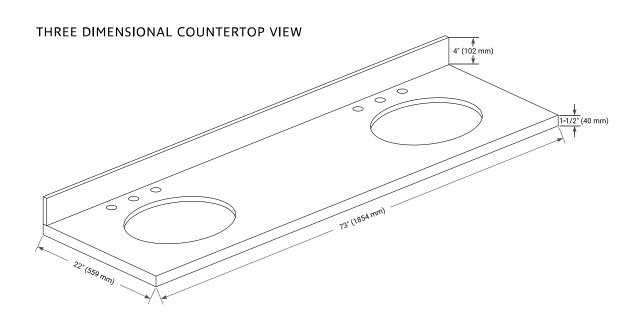

# **OVERALL DIMENSIONS**

73" W x 22" D x 1.5" H

#### **INCLUDED**

- Countertop
- Matching Backsplash
- Oval Sinks