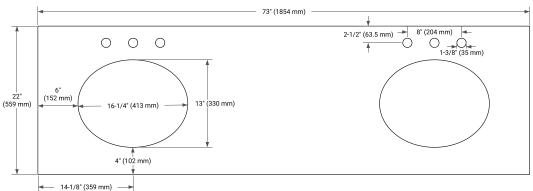

#### **BASE CABINET DIMENSIONS**

72" W x 21.5" D x 34.5" H



#### **FEATURES**

- · Solid wood frame & plywood panels
- · Dovetail drawers and joints
- Soft closing doors & drawers

#### **HARDWARE FINISHES\***



\*Hardware comes preinstalled with the illustrated option. Other finishes are available on our online store if you prefer a different one.

# **AVAILABLE COLORS**



# FRONT VIEW SIDE VIEW





#### **PLAN VIEW**







# **OVERALL DIMENSIONS**

73" W x 22" D x 1.5" H

# **COUNTERTOP OPTIONS**





Carrara Marble

White Quartz

# **FEATURES**

- Solid countertop with mitered edges & seams
- Undermount white oval sink
- Pre-drilled for 8" widespread faucet

#### **INCLUDED**

- Countertop
- Matching Backsplash
- Oval Sinks

#### COUNTERTOP PLAN VIEW

# **EDGE SIDE VIEW**