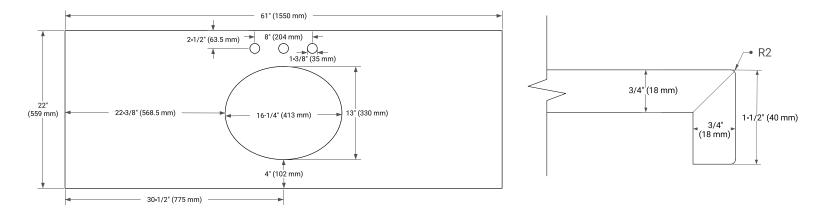

# OVERALL DIMENSIONS

61" W x 22" D x 1.5" H

# FEATURES

- Solid countertop with mitered edges & seams
- Undermount white oval sink
- Pre-drilled for 8" widespread faucet

#### INCLUDED

- Countertop
- Matching Backsplash
- Oval Sink

#### COUNTERTOP PLAN VIEW

#### EDGE SIDE VIEW