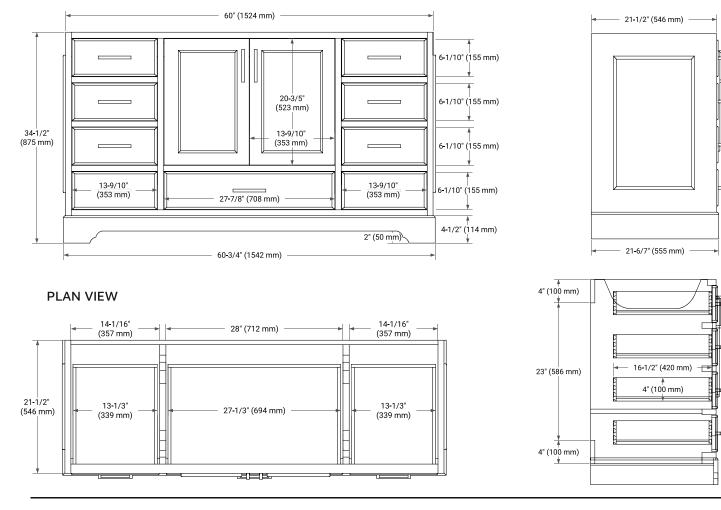

# **BASE CABINET DIMENSIONS**

60" W x 21.5" D x 34.5" H

FRONT VIEW

# OVERALL DIMENSIONS

61" W x 22" D x 1.5" H