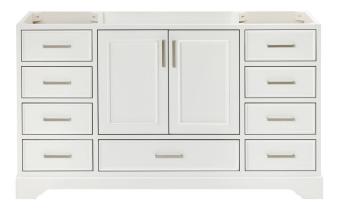

# **BASE CABINET DIMENSIONS**

60" W x 21.5" D x 34.5" H

FRONT VIEW

## **FEATURES**

- Solid wood frame & plywood panels
- Dovetail drawers and joints
- Soft closing doors & drawers

# AVAILABLE COLORS

SIDE VIEW