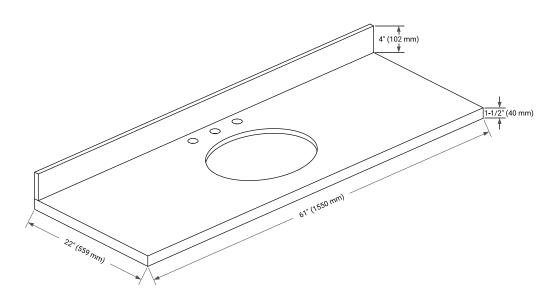

# OVERALL DIMENSIONS

61" W x 22" D x 1.5" H

#### THREE DIMENSIONAL COUNTERTOP VIEW