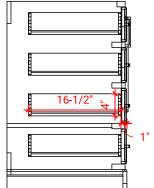

# M060S



# **BASE CABINET DIMENSIONS**

60" W x 21.5" D x 34.5" H

# **FEATURES**

- Solid wood frame & plywood panels
- Dovetail drawers and joints
- Soft closing doors & drawers

### HARDWARE FINISHES



## **AVAILABLE COLORS**



#### FRONT VIEW



#### SIDE VIEW



### **PLAN VIEW**







### **OVERALL DIMENSIONS**

61" W x 22" D x 0.75" H

## **COUNTERTOP OPTIONS**



Carrara Marble CW2-061S-OVL-CT

### **FEATURES**

- Solid countertop with mitered edges & seams
- Undermount white oval sink
- Pre-drilled for 8" widespread faucet

#### **INCLUDED**

- Countertop
- Matching Backsplash
- Oval Sink

#### COUNTERTOP PLAN VIEW



#### **EDGE SIDE VIEW**



### THREE DIMENSIONAL COUNTERTOP VIEW