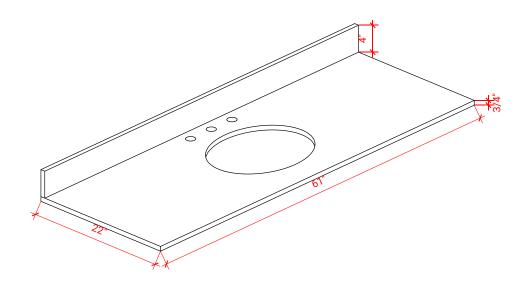

### **OVERALL DIMENSIONS**

61" W x 22" D x 0.75" H

## **COUNTERTOP OPTIONS**

Carrara Marble CW2-061S-OVL-CT

### THREE DIMENSIONAL COUNTERTOP VIEW