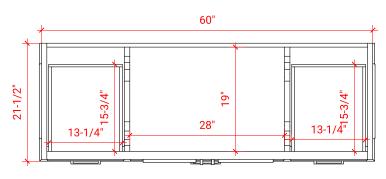

# M060S



# **BASE CABINET DIMENSIONS**

60" W x 21.5" D x 34.5" H

# **FEATURES**

- Solid wood frame & plywood panels
- Dovetail drawers and joints
- Soft closing doors & drawers

### HARDWARE FINISHES



## **AVAILABLE COLORS**



#### FRONT VIEW



#### SIDE VIEW



### **PLAN VIEW**







### **OVERALL DIMENSIONS**

61" W x 22" D x 0.75" H

## **COUNTERTOP OPTIONS**



Carrara Marble CW2-061S-OVL-CT

### **FEATURES**

- Solid countertop with mitered edges & seams
- Undermount white oval sink
- Pre-drilled for 8" widespread faucet

#### **INCLUDED**

- Countertop
- Matching Backsplash
- Oval Sink

#### COUNTERTOP PLAN VIEW



#### **EDGE SIDE VIEW**



### THREE DIMENSIONAL COUNTERTOP VIEW