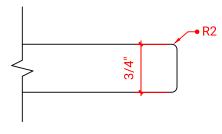

# M060S



# **BASE CABINET DIMENSIONS**

60" W x 21.5" D x 34.5" H

# **FEATURES**

- Solid wood frame & plywood panels
- Dovetail drawers and joints
- Soft closing doors & drawers

### HARDWARE FINISHES



## **AVAILABLE COLORS**



#### FRONT VIEW



#### SIDE VIEW



### **PLAN VIEW**







### **OVERALL DIMENSIONS**

61" W x 22" D x 0.75" H

## **COUNTERTOP OPTIONS**



Carrara Marble CW2-061S-OVL-CT

### **FEATURES**

- Solid countertop with mitered edges & seams
- Undermount white oval sink
- Pre-drilled for 8" widespread faucet

#### **INCLUDED**

- Countertop
- Matching Backsplash
- Oval Sink

#### COUNTERTOP PLAN VIEW



#### **EDGE SIDE VIEW**



### THREE DIMENSIONAL COUNTERTOP VIEW