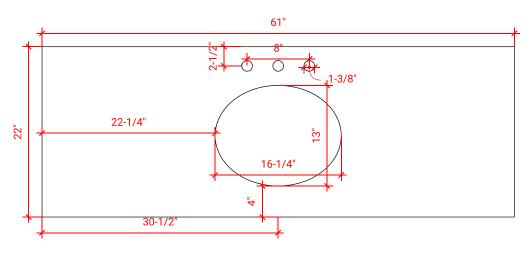

# M060S



# **BASE CABINET DIMENSIONS**

60" W x 21.5" D x 34.5" H

# **FEATURES**

- Solid wood frame & plywood panels
- Dovetail drawers and joints
- Soft closing doors & drawers

### HARDWARE FINISHES



## **AVAILABLE COLORS**



#### FRONT VIEW



#### SIDE VIEW



### **PLAN VIEW**







### **OVERALL DIMENSIONS**

61" W x 22" D x 0.75" H

## **COUNTERTOP OPTIONS**



Carrara Marble CW2-061S-OVL-CT

### **FEATURES**

- Solid countertop with mitered edges & seams
- Undermount white oval sink
- Pre-drilled for 8" widespread faucet

#### **INCLUDED**

- Countertop
- Matching Backsplash
- Oval Sink

#### COUNTERTOP PLAN VIEW



#### **EDGE SIDE VIEW**



### THREE DIMENSIONAL COUNTERTOP VIEW