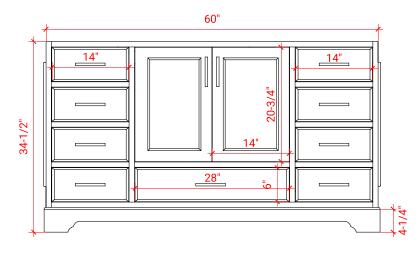

# M060S



# **BASE CABINET DIMENSIONS**

60" W x 21.5" D x 34.5" H

# **FEATURES**

- Solid wood frame & plywood panels
- Dovetail drawers and joints
- Soft closing doors & drawers

### HARDWARE FINISHES



## **AVAILABLE COLORS**



#### FRONT VIEW



#### SIDE VIEW



### **PLAN VIEW**







### **OVERALL DIMENSIONS**

61" W x 22" D x 0.75" H

## **COUNTERTOP OPTIONS**



Carrara Marble CW2-061S-OVL-CT

### **FEATURES**

- Solid countertop with mitered edges & seams
- Undermount white oval sink
- Pre-drilled for 8" widespread faucet

#### **INCLUDED**

- Countertop
- Matching Backsplash
- Oval Sink

#### COUNTERTOP PLAN VIEW



#### **EDGE SIDE VIEW**



### THREE DIMENSIONAL COUNTERTOP VIEW