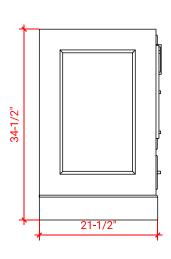

# M060S



# **BASE CABINET DIMENSIONS**

60" W x 21.5" D x 34.5" H

# **FEATURES**

- Solid wood frame & plywood panels
- Dovetail drawers and joints
- Soft closing doors & drawers

### HARDWARE FINISHES



## **AVAILABLE COLORS**



#### FRONT VIEW



#### SIDE VIEW



### **PLAN VIEW**







### **OVERALL DIMENSIONS**

61" W x 22" D x 0.75" H

## **COUNTERTOP OPTIONS**



Carrara Marble CW2-061S-OVL-CT

### **FEATURES**

- Solid countertop with mitered edges & seams
- Undermount white oval sink
- Pre-drilled for 8" widespread faucet

#### **INCLUDED**

- Countertop
- Matching Backsplash
- Oval Sink

#### COUNTERTOP PLAN VIEW



#### **EDGE SIDE VIEW**



### THREE DIMENSIONAL COUNTERTOP VIEW