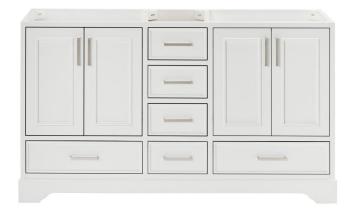

### **BASE CABINET DIMENSIONS**

60" W x 21.5" D x 34.5" H

### **FEATURES**

- · Solid wood frame & plywood panels
- Dovetail drawers and joints
- Soft closing doors & drawers