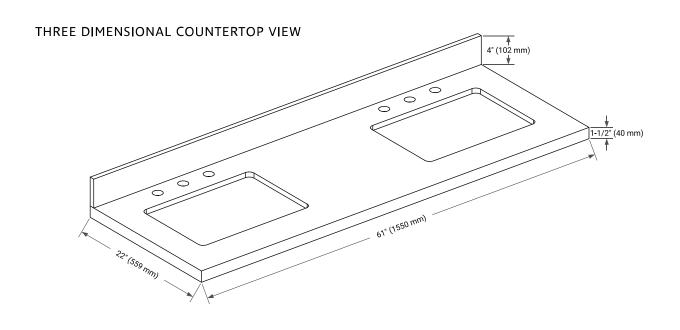

## **OVERALL DIMENSIONS**

61" W x 22" D x 1.5" H

## **FEATURES**

- Solid countertop with mitered edges & seams
- Undermount white rectangular sink
- Pre-drilled for 8" widespread faucet

### **INCLUDED**

- Countertop
- Matching Backsplash
- Rectangle Sinks