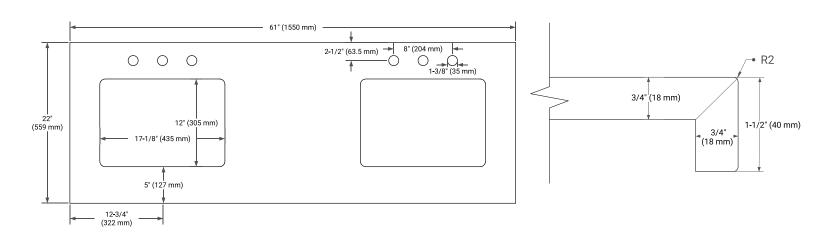

### **PLAN VIEW**

## **OVERALL DIMENSIONS**

61" W x 22" D x 1.5" H

# **EDGE SIDE VIEW**