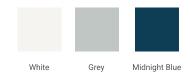

### **BASE CABINET DIMENSIONS**

60" W x 21.5" D x 34.5" H



### **FEATURES**

- · Solid wood frame & plywood panels
- Dovetail drawers and joints
- Soft closing doors & drawers

### **HARDWARE FINISHES\***



\*Hardware comes preinstalled with the illustrated option. Other finishes are available on our online store if you prefer a different one.

### **AVAILABLE COLORS**





## SIDE VIEW



### **PLAN VIEW**







## **OVERALL DIMENSIONS**

61" W x 22" D x 1.5" H

### **COUNTERTOP OPTIONS**





Carrara Marble

White Quartz

## **FEATURES**

- Solid countertop with mitered edges & seams
- Undermount white rectangular sink
- Pre-drilled for 8" widespread faucet

### **INCLUDED**

- Countertop
- Matching Backsplash
- Rectangle Sinks

### COUNTERTOP PLAN VIEW

# **EDGE SIDE VIEW**