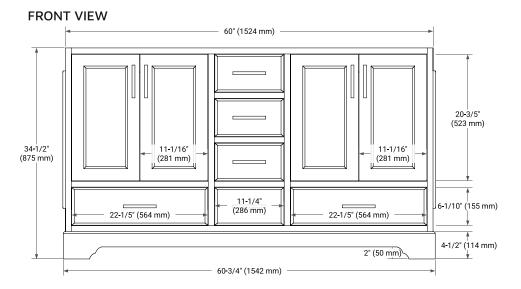

### **BASE CABINET DIMENSIONS**

60" W x 21.5" D x 34.5" H



### **FEATURES**

- · Solid wood frame & plywood panels
- Dovetail drawers and joints
- Soft closing doors & drawers

### **HARDWARE FINISHES\***



\*Hardware comes preinstalled with the illustrated option. Other finishes are available on our online store if you prefer a different one.

### **AVAILABLE COLORS**





## SIDE VIEW



### **PLAN VIEW**







## **OVERALL DIMENSIONS**

61" W x 22" D x 1.5" H

### **COUNTERTOP OPTIONS**





Carrara Marble

White Quartz

## **FEATURES**

- Solid countertop with mitered edges & seams
- Undermount white rectangular sink
- Pre-drilled for 8" widespread faucet

### **INCLUDED**

- Countertop
- Matching Backsplash
- Rectangle Sinks

### COUNTERTOP PLAN VIEW

# **EDGE SIDE VIEW**