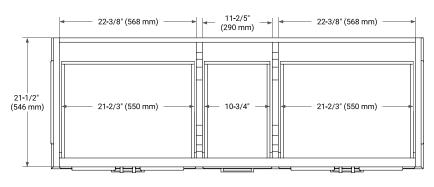

### **BASE CABINET DIMENSIONS**

60" W x 21.5" D x 34.5" H



### **FEATURES**

- · Solid wood frame & plywood panels
- Dovetail drawers and joints
- Soft closing doors & drawers

### **HARDWARE FINISHES\***



\*Hardware comes preinstalled with the illustrated option. Other finishes are available on our online store if you prefer a different one.

### **AVAILABLE COLORS**





## SIDE VIEW



### **PLAN VIEW**







## **OVERALL DIMENSIONS**

61" W x 22" D x 1.5" H

### **COUNTERTOP OPTIONS**





Carrara Marble

White Quartz

## **FEATURES**

- Solid countertop with mitered edges & seams
- Undermount white rectangular sink
- Pre-drilled for 8" widespread faucet

### **INCLUDED**

- Countertop
- Matching Backsplash
- Rectangle Sinks

### COUNTERTOP PLAN VIEW

# **EDGE SIDE VIEW**