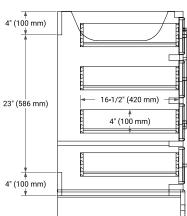

### **BASE CABINET DIMENSIONS**

60" W x 21.5" D x 34.5" H



### **FEATURES**

- · Solid wood frame & plywood panels
- Dovetail drawers and joints
- Soft closing doors & drawers

### **HARDWARE FINISHES\***



\*Hardware comes preinstalled with the illustrated option. Other finishes are available on our online store if you prefer a different one.

### **AVAILABLE COLORS**





## SIDE VIEW



### **PLAN VIEW**







## **OVERALL DIMENSIONS**

61" W x 22" D x 1.5" H

### **COUNTERTOP OPTIONS**





Carrara Marble

White Quartz

## **FEATURES**

- Solid countertop with mitered edges & seams
- Undermount white rectangular sink
- Pre-drilled for 8" widespread faucet

### **INCLUDED**

- Countertop
- Matching Backsplash
- Rectangle Sinks

### COUNTERTOP PLAN VIEW

# **EDGE SIDE VIEW**