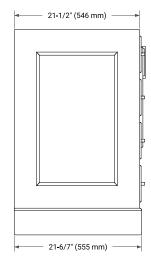

### **BASE CABINET DIMENSIONS**

60" W x 21.5" D x 34.5" H



### **FEATURES**

- · Solid wood frame & plywood panels
- Dovetail drawers and joints
- Soft closing doors & drawers

### **HARDWARE FINISHES\***



\*Hardware comes preinstalled with the illustrated option. Other finishes are available on our online store if you prefer a different one.

### **AVAILABLE COLORS**





## SIDE VIEW



### **PLAN VIEW**







## **OVERALL DIMENSIONS**

61" W x 22" D x 1.5" H

### **COUNTERTOP OPTIONS**





Carrara Marble

White Quartz

## **FEATURES**

- Solid countertop with mitered edges & seams
- Undermount white rectangular sink
- Pre-drilled for 8" widespread faucet

### **INCLUDED**

- Countertop
- Matching Backsplash
- Rectangle Sinks

### COUNTERTOP PLAN VIEW

# **EDGE SIDE VIEW**