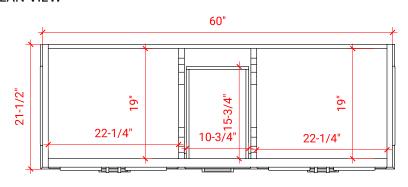

# M060D



# **BASE CABINET DIMENSIONS**

60" W x 21.5" D x 34.5" H

# **FEATURES**

- Solid wood frame & plywood panels
- Dovetail drawers and joints
- Soft closing doors & drawers

# HARDWARE FINISHES



# **AVAILABLE COLORS**



### FRONT VIEW



# SIDE VIEW



# **PLAN VIEW**



# 16-1/2" = 1"



# **OVERALL DIMENSIONS**

61" W x 22" D x 0.75" H

# **COUNTERTOP OPTIONS**



Carrara Marble CW2-061D-REC-CT

# **FEATURES**

- Solid countertop with mitered edges & seams
- Undermount white rectangular sink
- Pre-drilled for 8" widespread faucet

### **INCLUDED**

- Countertop
- Matching Backsplash
- Rectangle Sinks

### COUNTERTOP PLAN VIEW

# 61" | 1-3/8" | 17-1/4" | 17-1/4" | 12-3/4" | 12-3/4"

### **EDGE SIDE VIEW**



### THREE DIMENSIONAL COUNTERTOP VIEW