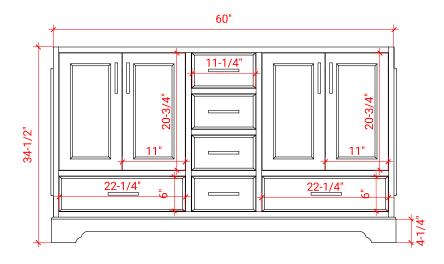

# **BASE CABINET DIMENSIONS**

60" W x 21.5" D x 34.5" H

### FRONT VIEW

# SIDE VIEW

# **PLAN VIEW**

# 16-1/2" = 1"