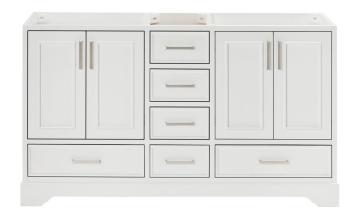

# M060D

# **BASE CABINET DIMENSIONS**

60" W x 21.5" D x 34.5" H

# **FEATURES**

- Solid wood frame & plywood panels
- Dovetail drawers and joints
- Soft closing doors & drawers

### FRONT VIEW