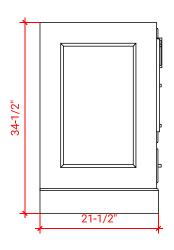

# M060D



# **BASE CABINET DIMENSIONS**

60" W x 21.5" D x 34.5" H

# **FEATURES**

- Solid wood frame & plywood panels
- Dovetail drawers and joints
- Soft closing doors & drawers

# HARDWARE FINISHES



# **AVAILABLE COLORS**



### FRONT VIEW



# SIDE VIEW



# **PLAN VIEW**



# 16-1/2" = 1"



# **OVERALL DIMENSIONS**

61" W x 22" D x 0.75" H

# **COUNTERTOP OPTIONS**



Carrara Marble CW2-061D-REC-CT

# **FEATURES**

- Solid countertop with mitered edges & seams
- Undermount white rectangular sink
- Pre-drilled for 8" widespread faucet

### **INCLUDED**

- Countertop
- Matching Backsplash
- Rectangle Sinks

### COUNTERTOP PLAN VIEW

# 61" | 1-3/8" | 17-1/4" | 17-1/4" | 12-3/4" | 12-3/4"

### **EDGE SIDE VIEW**



### THREE DIMENSIONAL COUNTERTOP VIEW