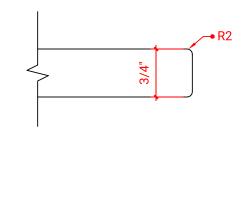

# M060D



# **BASE CABINET DIMENSIONS**

60" W x 21.5" D x 34.5" H

# **FEATURES**

- Solid wood frame & plywood panels
- Dovetail drawers and joints
- Soft closing doors & drawers

# HARDWARE FINISHES



# **AVAILABLE COLORS**



### FRONT VIEW



# SIDE VIEW



# **PLAN VIEW**



# 16-1/2" = 1"



# **OVERALL DIMENSIONS**

61" W x 22" D x 0.75" H

# **COUNTERTOP OPTIONS**



Carrara Marble CW2-061D-REC-CT

# **FEATURES**

- Solid countertop with mitered edges & seams
- Undermount white rectangular sink
- Pre-drilled for 8" widespread faucet

### **INCLUDED**

- Countertop
- Matching Backsplash
- Rectangle Sinks

### COUNTERTOP PLAN VIEW

# 61" | 1-3/8" | 17-1/4" | 17-1/4" | 12-3/4" | 12-3/4"

### **EDGE SIDE VIEW**



### THREE DIMENSIONAL COUNTERTOP VIEW