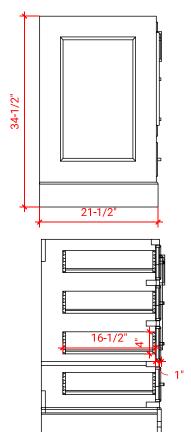

# **BASE CABINET DIMENSIONS**

54" W x 21.5" D x 34.5" H

#### **FRONT VIEW**

# SIDE VIEW