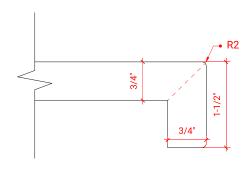

#### M054S



# **BASE CABINET DIMENSIONS**

54" W x 21.5" D x 34.5" H

### **FEATURES**

- Solid wood frame & plywood panels
- Dovetail drawers and joints
- Soft closing doors & drawers

### HARDWARE FINISHES



### **AVAILABLE COLORS**



#### **FRONT VIEW**



# SIDE VIEW



### **PLAN VIEW**





### **OVERALL DIMENSIONS**

55" W x 22" D x 1.5" H

# **COUNTERTOP OPTIONS**







White Quartz WQ-055S-REC-CT

### **FEATURES**

- Solid countertop with mitered edges & seams
- Undermount white rectangular sink
- Pre-drilled for 8" widespread faucet

#### **INCLUDED**

- Countertop
- Matching Backsplash
- Rectangle Sink

#### COUNTERTOP PLAN VIEW



#### **EDGE SIDE VIEW**



#### THREE DIMENSIONAL COUNTERTOP VIEW