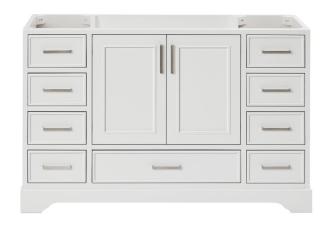

#### M054S

# **BASE CABINET DIMENSIONS**

54" W x 21.5" D x 34.5" H

#### **FRONT VIEW**