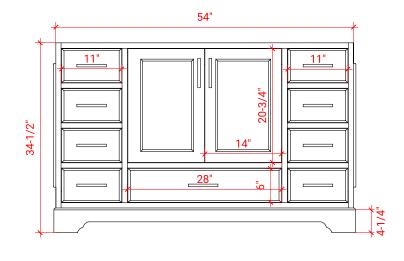

#### M054S



# **BASE CABINET DIMENSIONS**

54" W x 21.5" D x 34.5" H

### **FEATURES**

- Solid wood frame & plywood panels
- Dovetail drawers and joints
- Soft closing doors & drawers

### HARDWARE FINISHES



### **AVAILABLE COLORS**



#### **FRONT VIEW**



# SIDE VIEW



### **PLAN VIEW**





### **OVERALL DIMENSIONS**

55" W x 22" D x 1.5" H

# **COUNTERTOP OPTIONS**







White Quartz WQ-055S-REC-CT

### **FEATURES**

- Solid countertop with mitered edges & seams
- Undermount white rectangular sink
- Pre-drilled for 8" widespread faucet

#### **INCLUDED**

- Countertop
- Matching Backsplash
- Rectangle Sink

#### COUNTERTOP PLAN VIEW



#### **EDGE SIDE VIEW**



#### THREE DIMENSIONAL COUNTERTOP VIEW