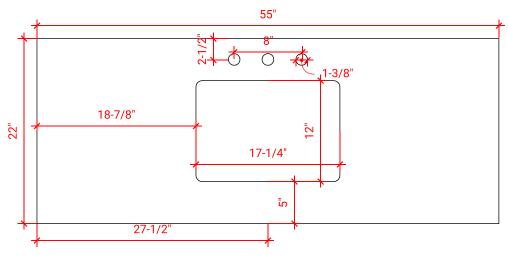

#### M054S



# **BASE CABINET DIMENSIONS**

54" W x 21.5" D x 34.5" H

### **FEATURES**

- Solid wood frame & plywood panels
- Dovetail drawers and joints
- Soft closing doors & drawers

### HARDWARE FINISHES



### **AVAILABLE COLORS**



#### **FRONT VIEW**



# SIDE VIEW



### **PLAN VIEW**





### **OVERALL DIMENSIONS**

55" W x 22" D x 1.5" H

# **COUNTERTOP OPTIONS**







White Quartz WQ-055S-REC-CT

### **FEATURES**

- Solid countertop with mitered edges & seams
- Undermount white rectangular sink
- Pre-drilled for 8" widespread faucet

#### **INCLUDED**

- Countertop
- Matching Backsplash
- Rectangle Sink

#### COUNTERTOP PLAN VIEW



#### **EDGE SIDE VIEW**



#### THREE DIMENSIONAL COUNTERTOP VIEW