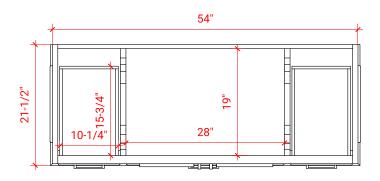

#### M054S



# **BASE CABINET DIMENSIONS**

54" W x 21.5" D x 34.5" H

### **FEATURES**

- Solid wood frame & plywood panels
- Dovetail drawers and joints
- Soft closing doors & drawers

### HARDWARE FINISHES



### **AVAILABLE COLORS**



#### **FRONT VIEW**



# SIDE VIEW



### **PLAN VIEW**





### **OVERALL DIMENSIONS**

55" W x 22" D x 1.5" H

# **COUNTERTOP OPTIONS**







White Quartz WQ-055S-REC-CT

### **FEATURES**

- Solid countertop with mitered edges & seams
- Undermount white rectangular sink
- Pre-drilled for 8" widespread faucet

#### **INCLUDED**

- Countertop
- Matching Backsplash
- Rectangle Sink

#### COUNTERTOP PLAN VIEW



#### **EDGE SIDE VIEW**



#### THREE DIMENSIONAL COUNTERTOP VIEW