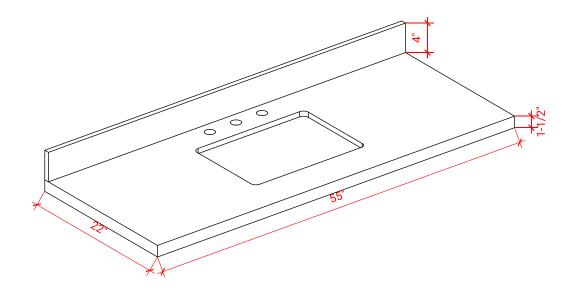

### **OVERALL DIMENSIONS**

55" W x 22" D x 1.5" H

# **COUNTERTOP OPTIONS**

White Quartz WQ-055S-REC-CT

#### THREE DIMENSIONAL COUNTERTOP VIEW