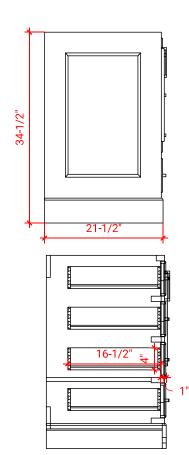

## **BASE CABINET DIMENSIONS**

54" W x 21.5" D x 34.5" H

#### SIDE VIEW

#### PLAN VIEW

#### FRONT VIEW