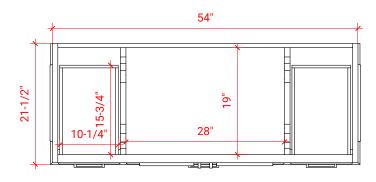

# ARIEL

## M054S



## **BASE CABINET DIMENSIONS**

54" W x 21.5" D x 34.5" H

## **FEATURES**

- Solid wood frame & plywood panels
- Dovetail drawers and joints
- Soft closing doors & drawers

### HARDWARE FINISHES



Matte Black Polished Chrome

## AVAILABLE COLORS



#### SIDE VIEW



#### PLAN VIEW





#### FRONT VIEW



## OVERALL DIMENSIONS

55" W x 22" D x 1.5" H

## COUNTERTOP OPTIONS



White Quart

Carrara Marble CW-055S-OVL-CT

22"

White Quartz WQ-055S-OVL-CT

#### COUNTERTOP PLAN VIEW

#### **FEATURES**

• Solid countertop with mitered edges & seams

EDGE SIDE VIEW

- Undermount white oval sink
- Pre-drilled for 8" widespread faucet

#### INCLUDED

- Countertop
- Matching Backsplash
- Oval Sink



#### THREE DIMENSIONAL COUNTERTOP VIEW