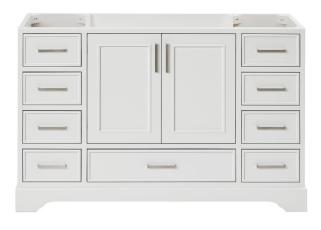

# ARIEL

## M054S

## **BASE CABINET DIMENSIONS**

54" W x 21.5" D x 34.5" H

## **FEATURES**

- Solid wood frame & plywood panels
- Dovetail drawers and joints
- Soft closing doors & drawers