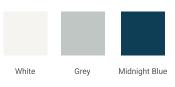

# ARIEL

## M054S



## **BASE CABINET DIMENSIONS**

54" W x 21.5" D x 34.5" H

## **FEATURES**

- Solid wood frame & plywood panels
- Dovetail drawers and joints
- Soft closing doors & drawers

### HARDWARE FINISHES



Matte Black Polished Chrome

## AVAILABLE COLORS



#### SIDE VIEW



#### PLAN VIEW





#### FRONT VIEW



## OVERALL DIMENSIONS

55" W x 22" D x 1.5" H

## COUNTERTOP OPTIONS



White Quart

Carrara Marble CW-055S-OVL-CT

22"

White Quartz WQ-055S-OVL-CT

#### COUNTERTOP PLAN VIEW

#### **FEATURES**

• Solid countertop with mitered edges & seams

EDGE SIDE VIEW

- Undermount white oval sink
- Pre-drilled for 8" widespread faucet

#### INCLUDED

- Countertop
- Matching Backsplash
- Oval Sink



#### THREE DIMENSIONAL COUNTERTOP VIEW