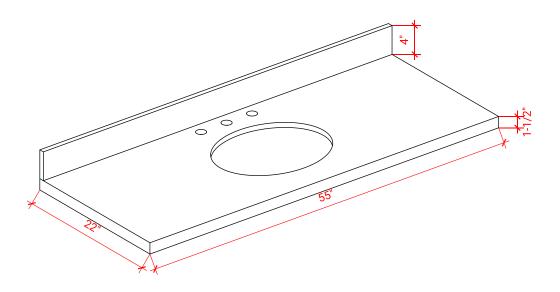

# ARIEL

## M054S



## **BASE CABINET DIMENSIONS**

54" W x 21.5" D x 34.5" H

## **FEATURES**

- Solid wood frame & plywood panels
- Dovetail drawers and joints
- Soft closing doors & drawers

### HARDWARE FINISHES



Matte Black Polished Chrome

## AVAILABLE COLORS



#### SIDE VIEW



#### PLAN VIEW





#### FRONT VIEW



## OVERALL DIMENSIONS

55" W x 22" D x 1.5" H

## COUNTERTOP OPTIONS



White Quart

Carrara Marble CW-055S-OVL-CT

22"

White Quartz WQ-055S-OVL-CT

#### COUNTERTOP PLAN VIEW

#### **FEATURES**

• Solid countertop with mitered edges & seams

EDGE SIDE VIEW

- Undermount white oval sink
- Pre-drilled for 8" widespread faucet

#### INCLUDED

- Countertop
- Matching Backsplash
- Oval Sink



#### THREE DIMENSIONAL COUNTERTOP VIEW