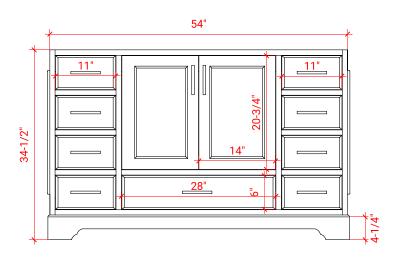

## **BASE CABINET DIMENSIONS**

54" W x 21.5" D x 34.5" H

#### FRONT VIEW

#### SIDE VIEW