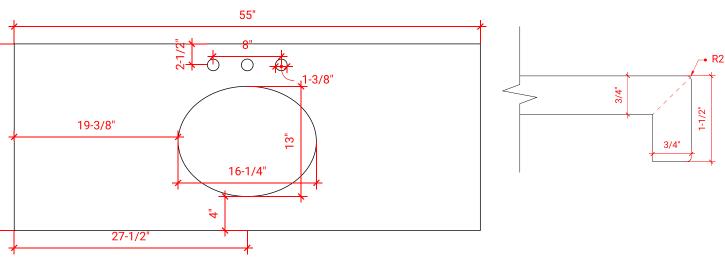

## OVERALL DIMENSIONS

55" W x 22" D x 1.5" H

#### COUNTERTOP PLAN VIEW

#### **FEATURES**

• Solid countertop with mitered edges & seams

EDGE SIDE VIEW

- Undermount white oval sink
- Pre-drilled for 8" widespread faucet