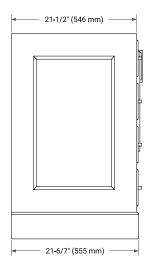

#### **BASE CABINET DIMENSIONS**

54" W x 21.5" D x 34.5" H



#### **FEATURES**

- · Solid wood frame & plywood panels
- Dovetail drawers and joints
- · Soft closing doors & drawers

#### HARDWARE FINISHES\*



\*Hardware comes preinstalled with the illustrated option. Other finishes are available on our online store if you prefer a different one.

#### **AVAILABLE COLORS**



#### **FRONT VIEW**



#### SIDE VIEW



### **PLAN VIEW**



# 



#### **OVERALL DIMENSIONS**

55" W x 22" D x 1.5" H

#### **COUNTERTOP OPTIONS**





Carrara Marble

White Quartz

#### **FEATURES**

- Solid countertop with mitered edges & seams
- Undermount white rectangular sink
- Pre-drilled for 8" widespread faucet

#### **INCLUDED**

- Countertop
- Matching Backsplash
- Rectangle Sink

#### **COUNTERTOP PLAN VIEW**

## EDGE SIDE VIEW