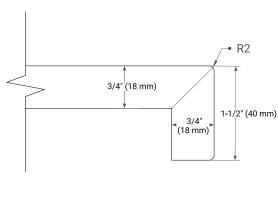

**

54" W x 21.5" D x 34.5" H



#### **FEATURES**

- · Solid wood frame & plywood panels
- Dovetail drawers and joints
- · Soft closing doors & drawers

#### HARDWARE FINISHES\*



\*Hardware comes preinstalled with the illustrated option. Other finishes are available on our online store if you prefer a different one.

#### **AVAILABLE COLORS**



#### **FRONT VIEW**



#### SIDE VIEW



### **PLAN VIEW**



# 



#### **OVERALL DIMENSIONS**

55" W x 22" D x 1.5" H

#### **COUNTERTOP OPTIONS**





Carrara Marble

White Quartz

#### **FEATURES**

- Solid countertop with mitered edges & seams
- Undermount white rectangular sink
- Pre-drilled for 8" widespread faucet

#### **INCLUDED**

- Countertop
- Matching Backsplash
- Rectangle Sink

#### **COUNTERTOP PLAN VIEW**

## EDGE SIDE VIEW