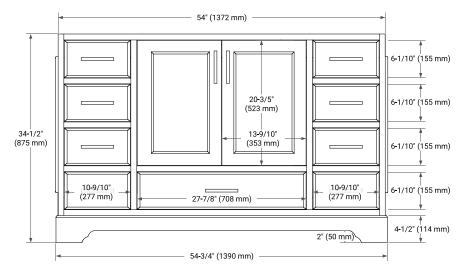

#### **BASE CABINET DIMENSIONS**

54" W x 21.5" D x 34.5" H



#### **FEATURES**

- · Solid wood frame & plywood panels
- Dovetail drawers and joints
- · Soft closing doors & drawers

#### HARDWARE FINISHES\*



\*Hardware comes preinstalled with the illustrated option. Other finishes are available on our online store if you prefer a different one.

#### **AVAILABLE COLORS**



#### **FRONT VIEW**



#### SIDE VIEW



### **PLAN VIEW**



# 



#### **OVERALL DIMENSIONS**

55" W x 22" D x 1.5" H

#### **COUNTERTOP OPTIONS**





Carrara Marble

White Quartz

#### **FEATURES**

- Solid countertop with mitered edges & seams
- Undermount white rectangular sink
- Pre-drilled for 8" widespread faucet

#### **INCLUDED**

- Countertop
- Matching Backsplash
- Rectangle Sink

#### **COUNTERTOP PLAN VIEW**

## EDGE SIDE VIEW