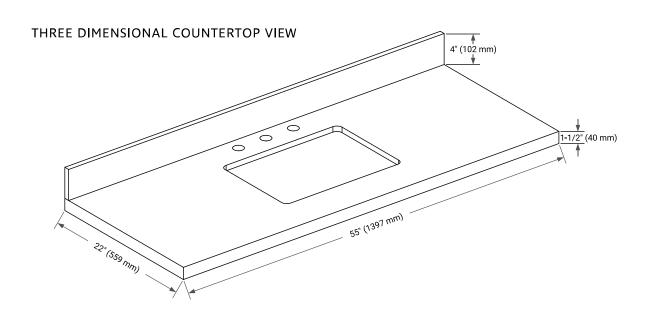

54" W x 21.5" D x 34.5" H



#### **FEATURES**

- · Solid wood frame & plywood panels
- Dovetail drawers and joints
- · Soft closing doors & drawers

#### HARDWARE FINISHES\*



\*Hardware comes preinstalled with the illustrated option. Other finishes are available on our online store if you prefer a different one.

#### **AVAILABLE COLORS**



#### **FRONT VIEW**



#### SIDE VIEW



### **PLAN VIEW**



# 



#### **OVERALL DIMENSIONS**

55" W x 22" D x 1.5" H

#### **COUNTERTOP OPTIONS**





Carrara Marble

White Quartz

#### **FEATURES**

- Solid countertop with mitered edges & seams
- Undermount white rectangular sink
- Pre-drilled for 8" widespread faucet

#### **INCLUDED**

- Countertop
- Matching Backsplash
- Rectangle Sink

#### **COUNTERTOP PLAN VIEW**

## EDGE SIDE VIEW