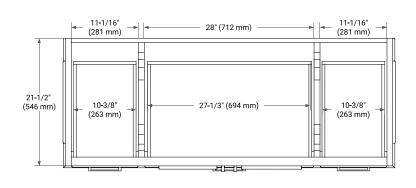

#### **BASE CABINET DIMENSIONS**

54" W x 21.5" D x 34.5" H

#### **FRONT VIEW**

#### SIDE VIEW

### **PLAN VIEW**