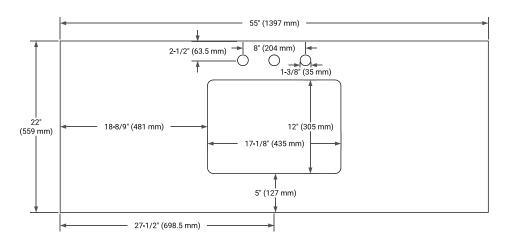

#### **OVERALL DIMENSIONS**

55" W x 22" D x 1.5" H

#### **FEATURES**

- Solid countertop with mitered edges & seams
- Undermount white rectangular sink
- Pre-drilled for 8" widespread faucet

#### **INCLUDED**

- Countertop
- Matching Backsplash
- Rectangle Sink

#### **COUNTERTOP PLAN VIEW**