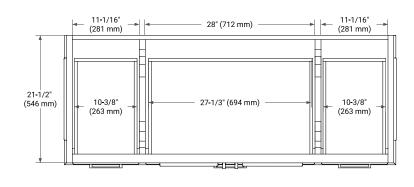

# ARIEL

## **BASE CABINET DIMENSIONS**

54" W x 21.5" D x 34.5" H



## **FEATURES**

- · Solid wood frame & plywood panels
- Dovetail drawers and joints
- Soft closing doors & drawers

# HARDWARE FINISHES\*



\*Hardware comes preinstalled with the illustrated option. Other finishes are available on our online store if you prefer a different one.

# AVAILABLE COLORS



#### FRONT VIEW



#### PLAN VIEW





1

-p

# SIDE VIEW

– 21-1/2" (546 mm) –



# OVERALL DIMENSIONS

55" W x 22" D x 1.5" H

## COUNTERTOP OPTIONS



Carrara Marble

White Quartz

#### COUNTERTOP PLAN VIEW

#### **FEATURES**

- Solid countertop with mitered edges & seams
- Undermount white oval sink
- Pre-drilled for 8" widespread faucet

EDGE SIDE VIEW

#### INCLUDED

- Countertop
- Matching Backsplash
- Oval Sink



#### THREE DIMENSIONAL COUNTERTOP VIEW