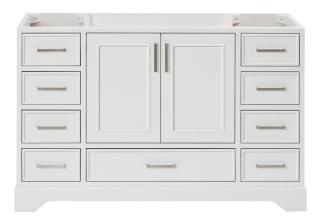

# ARIEL

## **BASE CABINET DIMENSIONS**

54" W x 21.5" D x 34.5" H



## **FEATURES**

- · Solid wood frame & plywood panels
- Dovetail drawers and joints
- Soft closing doors & drawers

# HARDWARE FINISHES\*



\*Hardware comes preinstalled with the illustrated option. Other finishes are available on our online store if you prefer a different one.

# AVAILABLE COLORS



#### FRONT VIEW



#### PLAN VIEW





1

-p

# SIDE VIEW

– 21-1/2" (546 mm) –



# OVERALL DIMENSIONS

55" W x 22" D x 1.5" H

## COUNTERTOP OPTIONS



Carrara Marble

White Quartz

#### COUNTERTOP PLAN VIEW

#### **FEATURES**

- Solid countertop with mitered edges & seams
- Undermount white oval sink
- Pre-drilled for 8" widespread faucet

EDGE SIDE VIEW

#### INCLUDED

- Countertop
- Matching Backsplash
- Oval Sink



#### THREE DIMENSIONAL COUNTERTOP VIEW