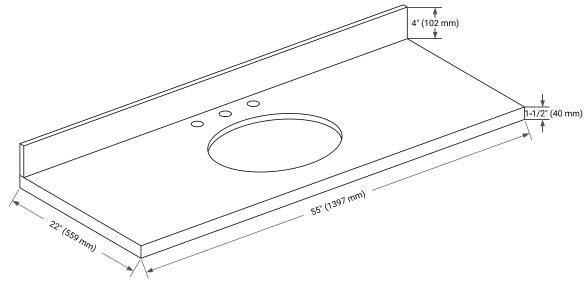

# OVERALL DIMENSIONS

55" W x 22" D x 1.5" H

#### **FEATURES**

- Solid countertop with mitered edges & seams
- Undermount white oval sink
- Pre-drilled for 8" widespread faucet

EDGE SIDE VIEW

#### INCLUDED

- Countertop
- Matching Backsplash
- Oval Sink

#### THREE DIMENSIONAL COUNTERTOP VIEW