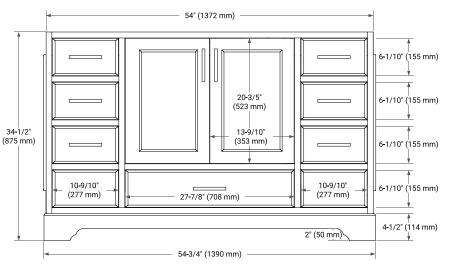

## **BASE CABINET DIMENSIONS**

54" W x 21.5" D x 34.5" H

#### PLAN VIEW

1

-p