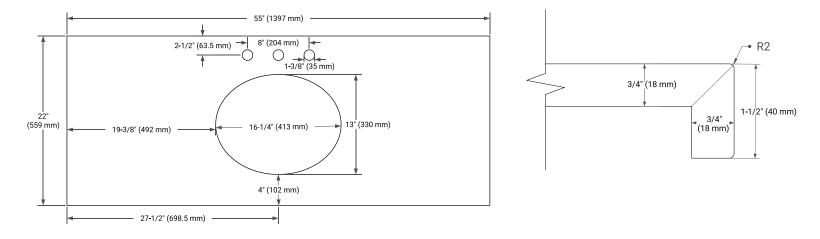

#### PLAN VIEW

1

-p

# SIDE VIEW

– 21-1/2" (546 mm) –

# OVERALL DIMENSIONS

55" W x 22" D x 1.5" H

#### COUNTERTOP PLAN VIEW

#### **FEATURES**

- Solid countertop with mitered edges & seams
- Undermount white oval sink
- Pre-drilled for 8" widespread faucet

EDGE SIDE VIEW