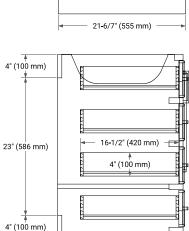

# ARIEL

## **BASE CABINET DIMENSIONS**

54" W x 21.5" D x 34.5" H



## **FEATURES**

- · Solid wood frame & plywood panels
- Dovetail drawers and joints
- Soft closing doors & drawers

# HARDWARE FINISHES\*



\*Hardware comes preinstalled with the illustrated option. Other finishes are available on our online store if you prefer a different one.

# AVAILABLE COLORS



#### FRONT VIEW



#### PLAN VIEW





1

-p

# SIDE VIEW

– 21-1/2" (546 mm) –



# OVERALL DIMENSIONS

55" W x 22" D x 1.5" H

## COUNTERTOP OPTIONS



Carrara Marble

White Quartz

#### COUNTERTOP PLAN VIEW

#### **FEATURES**

- Solid countertop with mitered edges & seams
- Undermount white oval sink
- Pre-drilled for 8" widespread faucet

EDGE SIDE VIEW

#### INCLUDED

- Countertop
- Matching Backsplash
- Oval Sink



#### THREE DIMENSIONAL COUNTERTOP VIEW