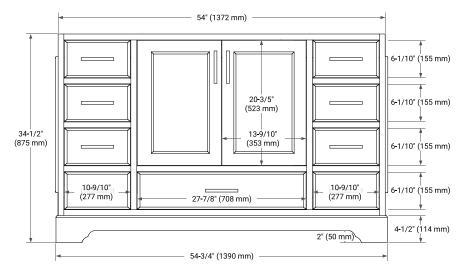

#### **BASE CABINET DIMENSIONS**

54" W x 21.5" D x 34.5" H

#### SIDE VIEW

## **PLAN VIEW**