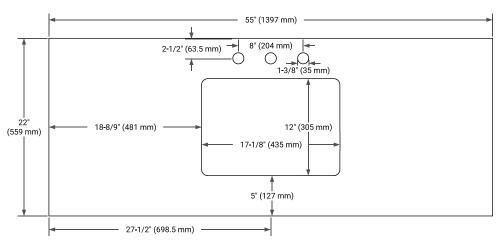

#### **OVERALL DIMENSIONS**

55" W x 22" D x 0.75" H

#### **COUNTERTOP PLAN VIEW**