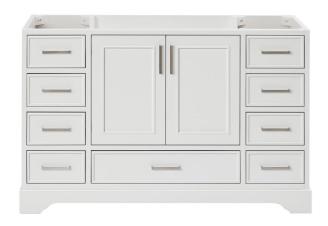

#### **BASE CABINET DIMENSIONS**

54" W x 21.5" D x 34.5" H

#### **FEATURES**

- · Solid wood frame & plywood panels
- Dovetail drawers and joints
- · Soft closing doors & drawers

#### **FRONT VIEW**