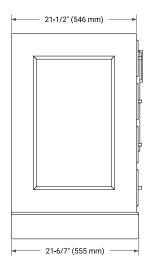

#### **BASE CABINET DIMENSIONS**

54" W x 21.5" D x 34.5" H



#### **FEATURES**

- · Solid wood frame & plywood panels
- Dovetail drawers and joints
- · Soft closing doors & drawers

#### HARDWARE FINISHES\*



\*Hardware comes preinstalled with the illustrated option. Other finishes are available on our online store if you prefer a different one.

#### **AVAILABLE COLORS**



#### **FRONT VIEW**



#### SIDE VIEW



## **PLAN VIEW**



# 



#### **OVERALL DIMENSIONS**

55" W x 22" D x 0.75" H

#### **COUNTERTOP OPTIONS**



Carrara Marble

## **FEATURES**

- Solid countertop with mitered edges & seams
- Undermount white rectangular sink
- Pre-drilled for 8" widespread faucet

### **INCLUDED**

- Countertop
- Matching Backsplash
- Rectangle Sink

#### **COUNTERTOP PLAN VIEW**



#### **EDGE SIDE VIEW**



## THREE DIMENSIONAL COUNTERTOP VIEW