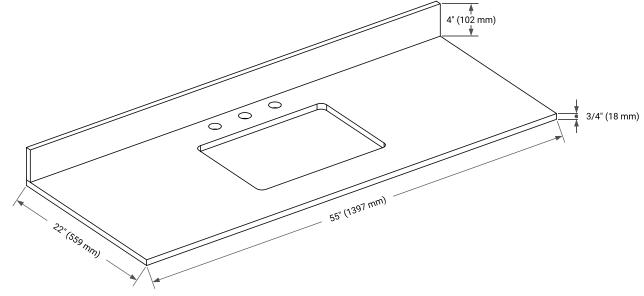

#### **OVERALL DIMENSIONS**

55" W x 22" D x 0.75" H

## THREE DIMENSIONAL COUNTERTOP VIEW