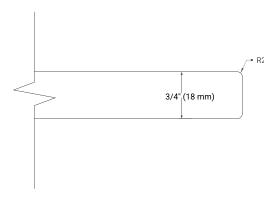

ET DIMENSIONS**

54" W x 21.5" D x 34.5" H



#### **FEATURES**

- · Solid wood frame & plywood panels
- Dovetail drawers and joints
- · Soft closing doors & drawers

#### HARDWARE FINISHES\*



\*Hardware comes preinstalled with the illustrated option. Other finishes are available on our online store if you prefer a different one.

#### **AVAILABLE COLORS**



#### **FRONT VIEW**



#### SIDE VIEW



## **PLAN VIEW**



# 



#### **OVERALL DIMENSIONS**

55" W x 22" D x 0.75" H

#### **COUNTERTOP OPTIONS**



Carrara Marble

## **FEATURES**

- Solid countertop with mitered edges & seams
- Undermount white rectangular sink
- Pre-drilled for 8" widespread faucet

### **INCLUDED**

- Countertop
- Matching Backsplash
- Rectangle Sink

#### **COUNTERTOP PLAN VIEW**



#### **EDGE SIDE VIEW**



## THREE DIMENSIONAL COUNTERTOP VIEW