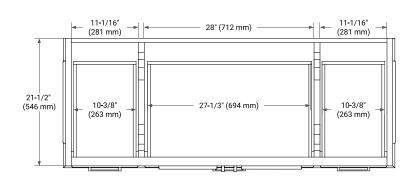

#### **BASE CABINET DIMENSIONS**

54" W x 21.5" D x 34.5" H

#### **FRONT VIEW**