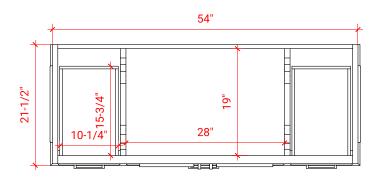

### M054S



# **BASE CABINET DIMENSIONS**

54" W x 21.5" D x 34.5" H

# **FEATURES**

- Solid wood frame & plywood panels
- Dovetail drawers and joints
- Soft closing doors & drawers

# HARDWARE FINISHES



# **AVAILABLE COLORS**



### **FRONT VIEW**



# SIDE VIEW



# **PLAN VIEW**





# **OVERALL DIMENSIONS**

55" W x 22" D x 0.75" H

# **COUNTERTOP OPTIONS**



Carrara Marble CW2-055S-OVL-CT

# **FEATURES**

- Solid countertop with mitered edges & seams
- Undermount white oval sink
- Pre-drilled for 8" widespread faucet

### **INCLUDED**

- Countertop
- Matching Backsplash
- Oval Sink

### COUNTERTOP PLAN VIEW

# 19-3/8" 19-3/8" 27-1/2"

### **EDGE SIDE VIEW**



# THREE DIMENSIONAL COUNTERTOP VIEW