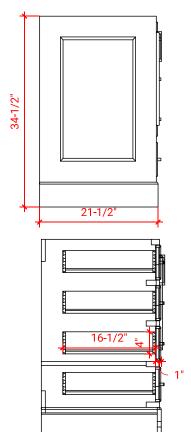

# **BASE CABINET DIMENSIONS**

54" W x 21.5" D x 34.5" H

### **FRONT VIEW**

# SIDE VIEW