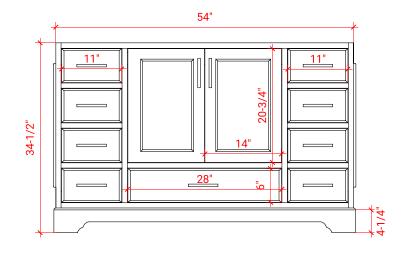

### M054S



# **BASE CABINET DIMENSIONS**

54" W x 21.5" D x 34.5" H

# **FEATURES**

- Solid wood frame & plywood panels
- Dovetail drawers and joints
- Soft closing doors & drawers

# HARDWARE FINISHES



# **AVAILABLE COLORS**



### **FRONT VIEW**



# SIDE VIEW



# **PLAN VIEW**





# **OVERALL DIMENSIONS**

55" W x 22" D x 0.75" H

# **COUNTERTOP OPTIONS**



Carrara Marble CW2-055S-OVL-CT

# **FEATURES**

- Solid countertop with mitered edges & seams
- Undermount white oval sink
- Pre-drilled for 8" widespread faucet

### **INCLUDED**

- Countertop
- Matching Backsplash
- Oval Sink

### COUNTERTOP PLAN VIEW

# 19-3/8" 19-3/8" 27-1/2"

### **EDGE SIDE VIEW**



# THREE DIMENSIONAL COUNTERTOP VIEW