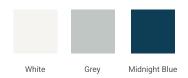

### M054S



# **BASE CABINET DIMENSIONS**

54" W x 21.5" D x 34.5" H

# **FEATURES**

- Solid wood frame & plywood panels
- Dovetail drawers and joints
- Soft closing doors & drawers

# HARDWARE FINISHES



# **AVAILABLE COLORS**



### **FRONT VIEW**



# SIDE VIEW



# **PLAN VIEW**





# **OVERALL DIMENSIONS**

55" W x 22" D x 0.75" H

# **COUNTERTOP OPTIONS**



Carrara Marble CW2-055S-OVL-CT

# **FEATURES**

- Solid countertop with mitered edges & seams
- Undermount white oval sink
- Pre-drilled for 8" widespread faucet

### **INCLUDED**

- Countertop
- Matching Backsplash
- Oval Sink

### COUNTERTOP PLAN VIEW

# 19-3/8" 19-3/8" 27-1/2"

### **EDGE SIDE VIEW**



# THREE DIMENSIONAL COUNTERTOP VIEW