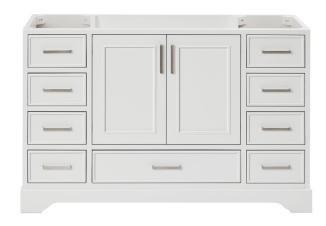

### M054S

# **BASE CABINET DIMENSIONS**

54" W x 21.5" D x 34.5" H

# **FEATURES**

- Solid wood frame & plywood panels
- Dovetail drawers and joints
- Soft closing doors & drawers