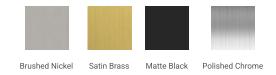

### M054S



# **BASE CABINET DIMENSIONS**

54" W x 21.5" D x 34.5" H

# **FEATURES**

- Solid wood frame & plywood panels
- Dovetail drawers and joints
- Soft closing doors & drawers

# HARDWARE FINISHES



# **AVAILABLE COLORS**



### **FRONT VIEW**



# SIDE VIEW



# **PLAN VIEW**





# **OVERALL DIMENSIONS**

55" W x 22" D x 0.75" H

# **COUNTERTOP OPTIONS**



Carrara Marble CW2-055S-OVL-CT

# **FEATURES**

- Solid countertop with mitered edges & seams
- Undermount white oval sink
- Pre-drilled for 8" widespread faucet

### **INCLUDED**

- Countertop
- Matching Backsplash
- Oval Sink

### COUNTERTOP PLAN VIEW

# 19-3/8" 19-3/8" 27-1/2"

### **EDGE SIDE VIEW**



# THREE DIMENSIONAL COUNTERTOP VIEW