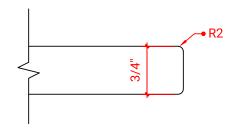

### M054S



# **BASE CABINET DIMENSIONS**

54" W x 21.5" D x 34.5" H

# **FEATURES**

- Solid wood frame & plywood panels
- Dovetail drawers and joints
- Soft closing doors & drawers

# HARDWARE FINISHES



# **AVAILABLE COLORS**



### **FRONT VIEW**



# SIDE VIEW



# **PLAN VIEW**





# **OVERALL DIMENSIONS**

55" W x 22" D x 0.75" H

# **COUNTERTOP OPTIONS**



Carrara Marble CW2-055S-OVL-CT

# **FEATURES**

- Solid countertop with mitered edges & seams
- Undermount white oval sink
- Pre-drilled for 8" widespread faucet

### **INCLUDED**

- Countertop
- Matching Backsplash
- Oval Sink

### COUNTERTOP PLAN VIEW

# 19-3/8" 19-3/8" 27-1/2"

### **EDGE SIDE VIEW**



# THREE DIMENSIONAL COUNTERTOP VIEW