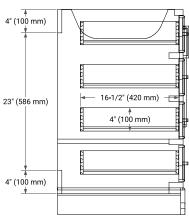

# **BASE CABINET DIMENSIONS**



### **FEATURES**

- · Solid wood frame & plywood panels
- · Dovetail drawers and joints
- Soft closing doors & drawers

# **HARDWARE FINISHES\***



\*Hardware comes preinstalled with the illustrated option. Other finishes are available on our online store if you prefer a different one.

# **AVAILABLE COLORS**



### **FRONT VIEW**



# **PLAN VIEW**



### SIDE VIEW







### **OVERALL DIMENSIONS**

49" W x 22" D x 1.5" H

### **COUNTERTOP OPTIONS**





Carrara Marble

White Quartz

# **FEATURES**

- Solid countertop with mitered edges & seams
- Undermount white oval sink
- Pre-drilled for 8" widespread faucet

### **INCLUDED**

- Countertop
- Matching Backsplash
- Oval Sink

# **COUNTERTOP PLAN VIEW**

# 49" (1245 mm) 2-1/2" (63.5 mm) 8" (204 mm) 1-3/8" (35 mm) 16-1/4" (413 mm) 4" (102 mm) 24-1/2" (622.5 mm)

### **EDGE SIDE VIEW**



# THREE DIMENSIONAL COUNTERTOP VIEW