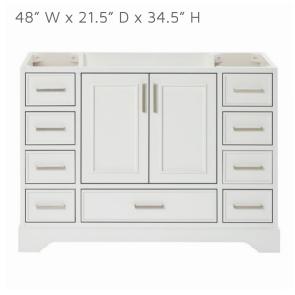

# **BASE CABINET DIMENSIONS**

### **OVERALL DIMENSIONS**

49" W x 22" D x 1.5" H