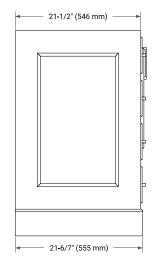

# **BASE CABINET DIMENSIONS**



### **FEATURES**

- · Solid wood frame & plywood panels
- · Dovetail drawers and joints
- Soft closing doors & drawers

# **HARDWARE FINISHES\***



\*Hardware comes preinstalled with the illustrated option. Other finishes are available on our online store if you prefer a different one.

# **AVAILABLE COLORS**



### **FRONT VIEW**



# **PLAN VIEW**



### SIDE VIEW







### **OVERALL DIMENSIONS**

49" W x 22" D x 1.5" H

### **COUNTERTOP OPTIONS**





Carrara Marble

White Quartz

# **FEATURES**

- Solid countertop with mitered edges & seams
- Undermount white oval sink
- Pre-drilled for 8" widespread faucet

### **INCLUDED**

- Countertop
- Matching Backsplash
- Oval Sink

# **COUNTERTOP PLAN VIEW**

# 49" (1245 mm) 2-1/2" (63.5 mm) 8" (204 mm) 1-3/8" (35 mm) 16-1/4" (413 mm) 4" (102 mm) 24-1/2" (622.5 mm)

### **EDGE SIDE VIEW**



# THREE DIMENSIONAL COUNTERTOP VIEW