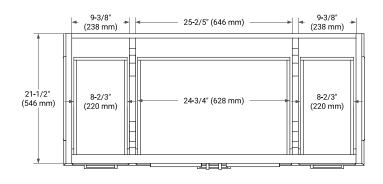

# **BASE CABINET DIMENSIONS**



### **FEATURES**

- · Solid wood frame & plywood panels
- · Dovetail drawers and joints
- Soft closing doors & drawers

# **HARDWARE FINISHES\***



\*Hardware comes preinstalled with the illustrated option. Other finishes are available on our online store if you prefer a different one.

# **AVAILABLE COLORS**



### **FRONT VIEW**



# **PLAN VIEW**



### SIDE VIEW







### **OVERALL DIMENSIONS**

49" W x 22" D x 1.5" H

### **COUNTERTOP OPTIONS**





Carrara Marble

White Quartz

# **FEATURES**

- Solid countertop with mitered edges & seams
- Undermount white oval sink
- Pre-drilled for 8" widespread faucet

### **INCLUDED**

- Countertop
- Matching Backsplash
- Oval Sink

# **COUNTERTOP PLAN VIEW**

# 49" (1245 mm) 2-1/2" (63.5 mm) 8" (204 mm) 1-3/8" (35 mm) 16-1/4" (413 mm) 4" (102 mm) 24-1/2" (622.5 mm)

### **EDGE SIDE VIEW**



# THREE DIMENSIONAL COUNTERTOP VIEW