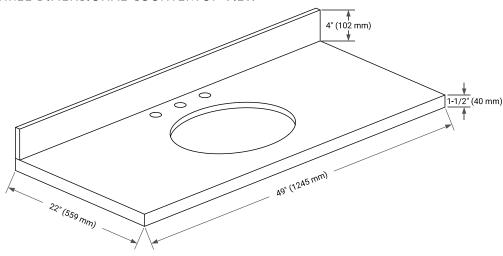

### **OVERALL DIMENSIONS**

49" W x 22" D x 1.5" H

# **COUNTERTOP PLAN VIEW**

# 49" (1245 mm) 2-1/2" (63.5 mm) 8" (204 mm) 1-3/8" (35 mm) 16-1/4" (413 mm) 4" (102 mm) 24-1/2" (622.5 mm)