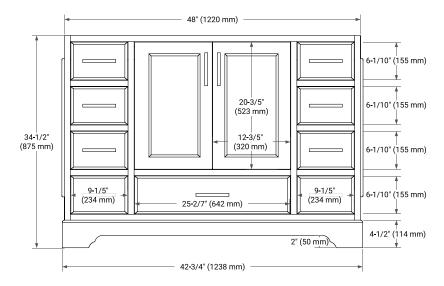

# **BASE CABINET DIMENSIONS**

### **FRONT VIEW**

# **PLAN VIEW**

### SIDE VIEW

### **OVERALL DIMENSIONS**

49" W x 22" D x 1.5" H