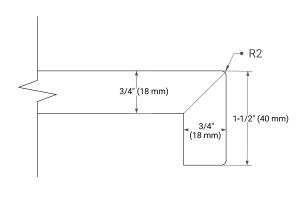

panels
- · Dovetail drawers and joints
- Soft closing doors & drawers

# **HARDWARE FINISHES\***



\*Hardware comes preinstalled with the illustrated option. Other finishes are available on our online store if you prefer a different one.

# **AVAILABLE COLORS**



### **FRONT VIEW**



# **PLAN VIEW**



### SIDE VIEW







### **OVERALL DIMENSIONS**

49" W x 22" D x 1.5" H

### **COUNTERTOP OPTIONS**





Carrara Marble

White Quartz

# **FEATURES**

- Solid countertop with mitered edges & seams
- Undermount white oval sink
- Pre-drilled for 8" widespread faucet

### **INCLUDED**

- Countertop
- Matching Backsplash
- Oval Sink

# **COUNTERTOP PLAN VIEW**

# 49" (1245 mm) 2-1/2" (63.5 mm) 8" (204 mm) 1-3/8" (35 mm) 16-1/4" (413 mm) 4" (102 mm) 24-1/2" (622.5 mm)

### **EDGE SIDE VIEW**



# THREE DIMENSIONAL COUNTERTOP VIEW