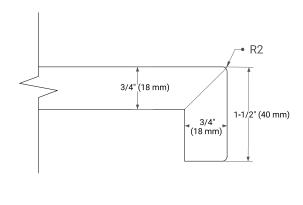

plywood panels
- · Dovetail drawers and joints
- Soft closing doors & drawers

# **HARDWARE FINISHES\***



\*Hardware comes preinstalled with the illustrated option. Other finishes are available on our online store if you prefer a different one.

# **AVAILABLE COLORS**



### **FRONT VIEW**



# **PLAN VIEW**



### SIDE VIEW







## **OVERALL DIMENSIONS**

49" W x 22" D x 1.5" H

## **COUNTERTOP OPTIONS**





Carrara Marble

White Quartz

# **FEATURES**

- Solid countertop with mitered edges & seams
- Undermount white rectangular sink
- Pre-drilled for 8" widespread faucet

## **INCLUDED**

- Countertop
- Matching Backsplash
- Rectangle Sink

### COUNTERTOP PLAN VIEW

# 49" (1245 mm) 2-1/2" (63.5 mm) 12" (305 mm) 17-1/8" (435 mm) 5" (127 mm) 24-1/2" (622.5 mm)

## **EDGE SIDE VIEW**