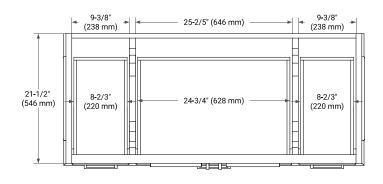

# **BASE CABINET DIMENSIONS**



## **FEATURES**

- · Solid wood frame & plywood panels
- · Dovetail drawers and joints
- Soft closing doors & drawers

# **HARDWARE FINISHES\***



\*Hardware comes preinstalled with the illustrated option. Other finishes are available on our online store if you prefer a different one.

# **AVAILABLE COLORS**



### **FRONT VIEW**



# **PLAN VIEW**



### SIDE VIEW







## **OVERALL DIMENSIONS**

49" W x 22" D x 1.5" H

## **COUNTERTOP OPTIONS**





Carrara Marble

White Quartz

# **FEATURES**

- Solid countertop with mitered edges & seams
- Undermount white rectangular sink
- Pre-drilled for 8" widespread faucet

## **INCLUDED**

- Countertop
- Matching Backsplash
- Rectangle Sink

### COUNTERTOP PLAN VIEW

# 49" (1245 mm) 2-1/2" (63.5 mm) 12" (305 mm) 17-1/8" (435 mm) 5" (127 mm) 24-1/2" (622.5 mm)

## **EDGE SIDE VIEW**