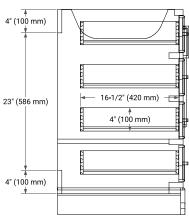

# **BASE CABINET DIMENSIONS**



## **FEATURES**

- · Solid wood frame & plywood panels
- · Dovetail drawers and joints
- Soft closing doors & drawers

# **HARDWARE FINISHES\***



\*Hardware comes preinstalled with the illustrated option. Other finishes are available on our online store if you prefer a different one.

# **AVAILABLE COLORS**



### **FRONT VIEW**



# **PLAN VIEW**



### SIDE VIEW







## **OVERALL DIMENSIONS**

49" W x 22" D x 1.5" H

## **COUNTERTOP OPTIONS**





Carrara Marble

White Quartz

# **FEATURES**

- Solid countertop with mitered edges & seams
- Undermount white rectangular sink
- Pre-drilled for 8" widespread faucet

## **INCLUDED**

- Countertop
- Matching Backsplash
- Rectangle Sink

### COUNTERTOP PLAN VIEW

# 49" (1245 mm) 2-1/2" (63.5 mm) 12" (305 mm) 17-1/8" (435 mm) 5" (127 mm) 24-1/2" (622.5 mm)

## **EDGE SIDE VIEW**