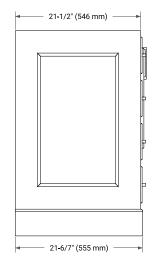

# **BASE CABINET DIMENSIONS**



## **FEATURES**

- · Solid wood frame & plywood panels
- · Dovetail drawers and joints
- Soft closing doors & drawers

# **HARDWARE FINISHES\***



\*Hardware comes preinstalled with the illustrated option. Other finishes are available on our online store if you prefer a different one.

# **AVAILABLE COLORS**



### **FRONT VIEW**



# **PLAN VIEW**



### SIDE VIEW







## **OVERALL DIMENSIONS**

49" W x 22" D x 1.5" H

## **COUNTERTOP OPTIONS**





Carrara Marble

White Quartz

# **FEATURES**

- Solid countertop with mitered edges & seams
- Undermount white rectangular sink
- Pre-drilled for 8" widespread faucet

## **INCLUDED**

- Countertop
- Matching Backsplash
- Rectangle Sink

### COUNTERTOP PLAN VIEW

# 49" (1245 mm) 2-1/2" (63.5 mm) 12" (305 mm) 17-1/8" (435 mm) 5" (127 mm) 24-1/2" (622.5 mm)

## **EDGE SIDE VIEW**