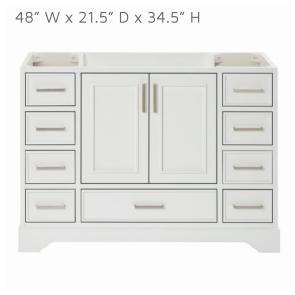

# **BASE CABINET DIMENSIONS**

## **FEATURES**

- · Solid wood frame & plywood panels
- · Dovetail drawers and joints
- Soft closing doors & drawers