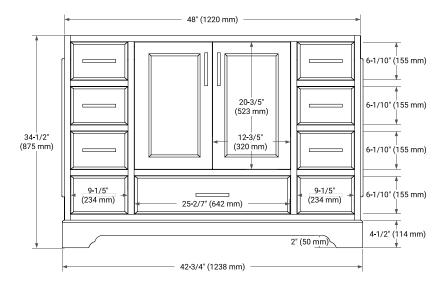

# **BASE CABINET DIMENSIONS**

### **FRONT VIEW**

# **PLAN VIEW**

### SIDE VIEW

## **OVERALL DIMENSIONS**

49" W x 22" D x 1.5" H