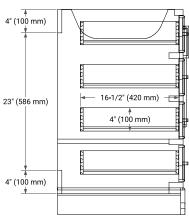

### COUNTERTOP PLAN VIEW

# 49" (1245 mm) 2-1/2" (63.5 mm) 8" (204 mm) 1-3/8" (35 mm) 12" (305 mm) 17-1/8" (435 mm) 5" (127 mm)

# **EDGE SIDE VIEW**