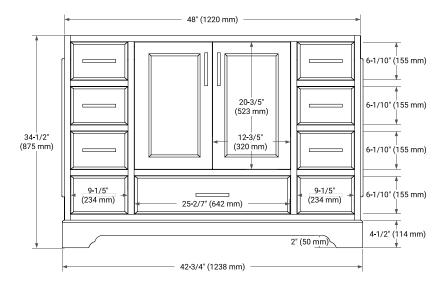

# **BASE CABINET DIMENSIONS**

#### **FRONT VIEW**

# **PLAN VIEW**

#### SIDE VIEW

### **OVERALL DIMENSIONS**

49" W x 22" D x 0.75" H