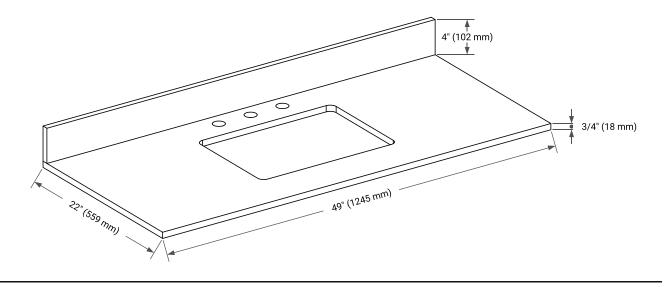

# THREE DIMENSIONAL COUNTERTOP VIEW

### **OVERALL DIMENSIONS**

49" W x 22" D x 0.75" H