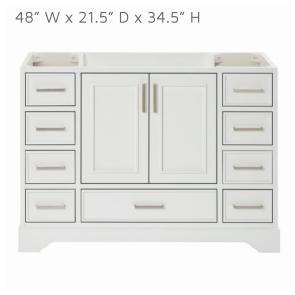

# **BASE CABINET DIMENSIONS**

### **FEATURES**

- · Solid wood frame & plywood panels
- · Dovetail drawers and joints
- Soft closing doors & drawers