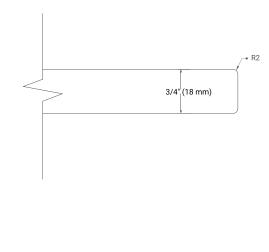

e & plywood panels
- · Dovetail drawers and joints
- Soft closing doors & drawers

## **HARDWARE FINISHES\***



\*Hardware comes preinstalled with the illustrated option. Other finishes are available on our online store if you prefer a different one.

# **AVAILABLE COLORS**



#### **FRONT VIEW**



# **PLAN VIEW**



#### SIDE VIEW







### **OVERALL DIMENSIONS**

49" W x 22" D x 0.75" H

# **COUNTERTOP OPTIONS**



Carrara Marble

# **FEATURES**

- Solid countertop with mitered edges & seams
- Undermount white rectangular sink
- Pre-drilled for 8" widespread faucet

### **INCLUDED**

- Countertop
- Matching Backsplash
- Rectangle Sink

### COUNTERTOP PLAN VIEW

# 49" (1245 mm) 2-1/2" (63.5 mm) 8" (204 mm) 1-3/8" (35 mm) 12" (305 mm) 17-1/8" (435 mm) 5" (127 mm)

# **EDGE SIDE VIEW**



# THREE DIMENSIONAL COUNTERTOP VIEW