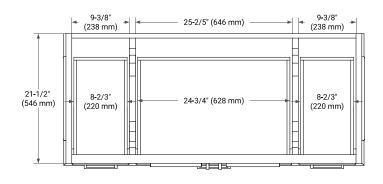

# **BASE CABINET DIMENSIONS**



### **FEATURES**

- · Solid wood frame & plywood panels
- · Dovetail drawers and joints
- Soft closing doors & drawers

## **HARDWARE FINISHES\***



\*Hardware comes preinstalled with the illustrated option. Other finishes are available on our online store if you prefer a different one.

# **AVAILABLE COLORS**



#### **FRONT VIEW**



# **PLAN VIEW**



#### SIDE VIEW







### **OVERALL DIMENSIONS**

49" W x 22" D x 0.75" H

# **COUNTERTOP OPTIONS**



Carrara Marble

# **FEATURES**

- Solid countertop with mitered edges & seams
- Undermount white rectangular sink
- Pre-drilled for 8" widespread faucet

### **INCLUDED**

- Countertop
- Matching Backsplash
- Rectangle Sink

### COUNTERTOP PLAN VIEW

# 49" (1245 mm) 2-1/2" (63.5 mm) 8" (204 mm) 1-3/8" (35 mm) 12" (305 mm) 17-1/8" (435 mm) 5" (127 mm)

# **EDGE SIDE VIEW**



# THREE DIMENSIONAL COUNTERTOP VIEW