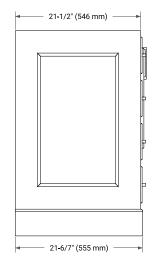

# **BASE CABINET DIMENSIONS**



### **FEATURES**

- · Solid wood frame & plywood panels
- · Dovetail drawers and joints
- Soft closing doors & drawers

## **HARDWARE FINISHES\***



\*Hardware comes preinstalled with the illustrated option. Other finishes are available on our online store if you prefer a different one.

# **AVAILABLE COLORS**



#### **FRONT VIEW**



# **PLAN VIEW**



#### SIDE VIEW







### **OVERALL DIMENSIONS**

49" W x 22" D x 0.75" H

# **COUNTERTOP OPTIONS**



Carrara Marble

# **FEATURES**

- Solid countertop with mitered edges & seams
- Undermount white rectangular sink
- Pre-drilled for 8" widespread faucet

### **INCLUDED**

- Countertop
- Matching Backsplash
- Rectangle Sink

### COUNTERTOP PLAN VIEW

# 49" (1245 mm) 2-1/2" (63.5 mm) 8" (204 mm) 1-3/8" (35 mm) 12" (305 mm) 17-1/8" (435 mm) 5" (127 mm)

# **EDGE SIDE VIEW**



# THREE DIMENSIONAL COUNTERTOP VIEW