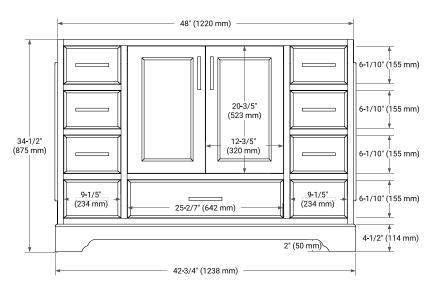

# ARIEL

## BASE CABINET DIMENSIONS

48" W x 21.5" D x 34.5" H



## FEATURES

- · Solid wood frame & plywood panels
- Dovetail drawers and joints
- Soft closing doors & drawers

# HARDWARE FINISHES\*



\*Hardware comes preinstalled with the illustrated option. Other finishes are available on our online store if you prefer a different one.

# AVAILABLE COLORS



SIDE VIEW



#### PLAN VIEW





21-1/2" (546 mm) -



#### FRONT VIEW



#### **OVERALL DIMENSIONS**

49" W x 22" D x 0.75" H

## COUNTERTOP OPTIONS



Carrara Marble

COUNTERTOP PLAN VIEW

#### **FEATURES**

- Solid countertop with mitered edges & seams
- Undermount white oval sink

EDGE SIDE VIEW

• Pre-drilled for 8" widespread faucet

#### INCLUDED

- Countertop
- Matching Backsplash
- Oval Sink

#### 

#### THREE DIMENSIONAL COUNTERTOP VIEW