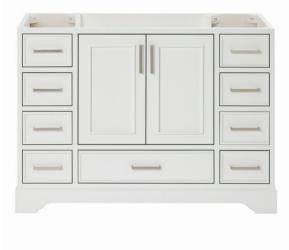

## BASE CABINET DIMENSIONS

48" W x 21.5" D x 34.5" H

## FEATURES

- · Solid wood frame & plywood panels
- Dovetail drawers and joints
- Soft closing doors & drawers