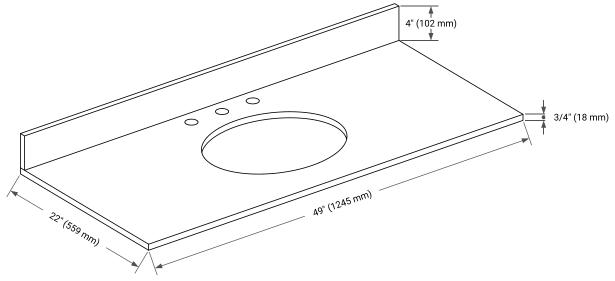

#### **OVERALL DIMENSIONS**

49" W x 22" D x 0.75" H

#### **FEATURES**

- Solid countertop with mitered edges & seams
- Undermount white oval sink

EDGE SIDE VIEW

• Pre-drilled for 8" widespread faucet

#### THREE DIMENSIONAL COUNTERTOP VIEW