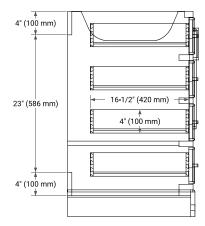

# ARIEL

## BASE CABINET DIMENSIONS

48" W x 21.5" D x 34.5" H



## FEATURES

- · Solid wood frame & plywood panels
- Dovetail drawers and joints
- Soft closing doors & drawers

# HARDWARE FINISHES\*



\*Hardware comes preinstalled with the illustrated option. Other finishes are available on our online store if you prefer a different one.

# AVAILABLE COLORS



SIDE VIEW



#### PLAN VIEW





21-1/2" (546 mm) -



#### FRONT VIEW



#### **OVERALL DIMENSIONS**

49" W x 22" D x 0.75" H

## COUNTERTOP OPTIONS



Carrara Marble

COUNTERTOP PLAN VIEW

#### **FEATURES**

- Solid countertop with mitered edges & seams
- Undermount white oval sink

EDGE SIDE VIEW

• Pre-drilled for 8" widespread faucet

#### INCLUDED

- Countertop
- Matching Backsplash
- Oval Sink

#### 

#### THREE DIMENSIONAL COUNTERTOP VIEW