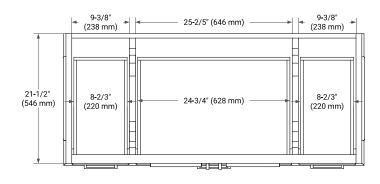

# ARIEL

## BASE CABINET DIMENSIONS

48" W x 21.5" D x 34.5" H



## FEATURES

- · Solid wood frame & plywood panels
- Dovetail drawers and joints
- Soft closing doors & drawers

# HARDWARE FINISHES\*



\*Hardware comes preinstalled with the illustrated option. Other finishes are available on our online store if you prefer a different one.

# AVAILABLE COLORS



SIDE VIEW



#### PLAN VIEW





21-1/2" (546 mm) -



#### FRONT VIEW



#### **OVERALL DIMENSIONS**

49" W x 22" D x 0.75" H

## COUNTERTOP OPTIONS



Carrara Marble

COUNTERTOP PLAN VIEW

#### **FEATURES**

- Solid countertop with mitered edges & seams
- Undermount white oval sink

EDGE SIDE VIEW

• Pre-drilled for 8" widespread faucet

#### INCLUDED

- Countertop
- Matching Backsplash
- Oval Sink

#### 

#### THREE DIMENSIONAL COUNTERTOP VIEW