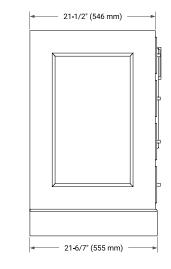

#### **BASE CABINET DIMENSIONS**

42" W x 21.5" D x 34.5" H

#### FRONT VIEW

• R2

1-1/2" (40 mm)

3/4"

(18 mm)