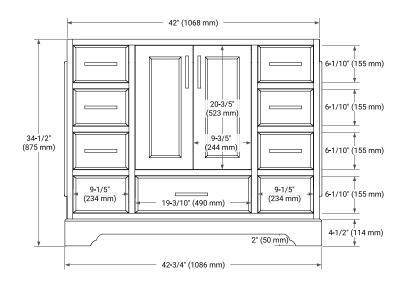

#### **BASE CABINET DIMENSIONS**

42" W x 21.5" D x 34.5" H

#### PLAN VIEW

#### FRONT VIEW

• R2

1-1/2" (40 mm)

3/4"

(18 mm)