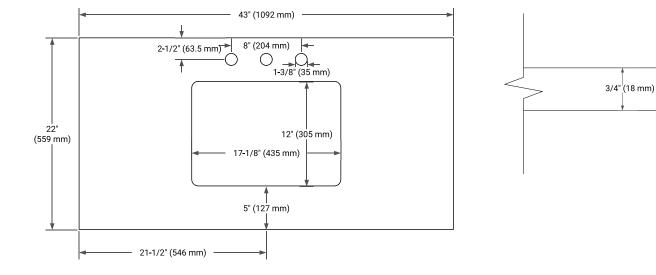

#### OVERALL DIMENSIONS

43" W x 22" D x 1.5" H

#### COUNTERTOP PLAN VIEW

#### FEATURES

- Solid countertop with mitered edges & seams
- Undermount white rectangular sink
- Pre-drilled for 8" widespread faucet

#### EDGE SIDE VIEW