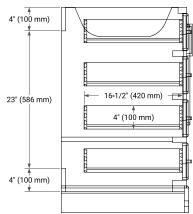

# ARIEL

#### **BASE CABINET DIMENSIONS**

42" W x 21.5" D x 34.5" H



### FEATURES

- Solid wood frame & plywood panels
- Dovetail drawers and joints
- Soft closing doors & drawers

# HARDWARE FINISHES\*



\*Hardware comes preinstalled with the illustrated option. Other finishes are available on our online store if you prefer a different one.

# AVAILABLE COLORS



SIDE VIEW



#### PLAN VIEW







#### FRONT VIEW

• R2

1-1/2" (40 mm)

3/4"

(18 mm)

#### OVERALL DIMENSIONS

43" W x 22" D x 1.5" H

# COUNTERTOP OPTIONS



Carrara Marble

White Quartz

#### COUNTERTOP PLAN VIEW

#### FEATURES

- Solid countertop with mitered edges & seams
- Undermount white rectangular sink
- Pre-drilled for 8" widespread faucet

#### INCLUDED

- Countertop
- Matching Backsplash
- Rectangle Sink



#### EDGE SIDE VIEW

### THREE DIMENSIONAL COUNTERTOP VIEW