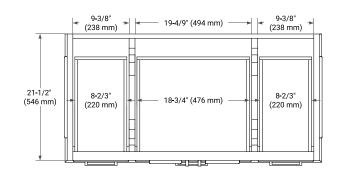

# ARIEL

#### **BASE CABINET DIMENSIONS**

42" W x 21.5" D x 34.5" H



### FEATURES

- Solid wood frame & plywood panels
- Dovetail drawers and joints
- Soft closing doors & drawers

# HARDWARE FINISHES\*



\*Hardware comes preinstalled with the illustrated option. Other finishes are available on our online store if you prefer a different one.

# AVAILABLE COLORS



SIDE VIEW



#### PLAN VIEW







#### FRONT VIEW

• R2

1-1/2" (40 mm)

3/4"

(18 mm)

#### OVERALL DIMENSIONS

43" W x 22" D x 1.5" H

# COUNTERTOP OPTIONS



Carrara Marble

White Quartz

#### COUNTERTOP PLAN VIEW

#### FEATURES

- Solid countertop with mitered edges & seams
- Undermount white rectangular sink
- Pre-drilled for 8" widespread faucet

#### INCLUDED

- Countertop
- Matching Backsplash
- Rectangle Sink



#### EDGE SIDE VIEW

### THREE DIMENSIONAL COUNTERTOP VIEW