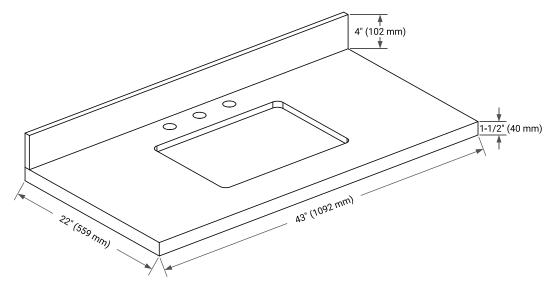

#### OVERALL DIMENSIONS

43" W x 22" D x 1.5" H

#### COUNTERTOP PLAN VIEW

### THREE DIMENSIONAL COUNTERTOP VIEW