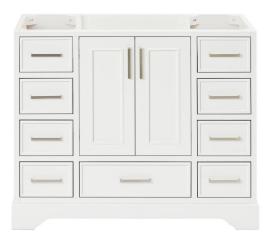

# ARIEL

#### **BASE CABINET DIMENSIONS**

42" W x 21.5" D x 34.5" H

### FEATURES

- Solid wood frame & plywood panels
- Dovetail drawers and joints
- Soft closing doors & drawers