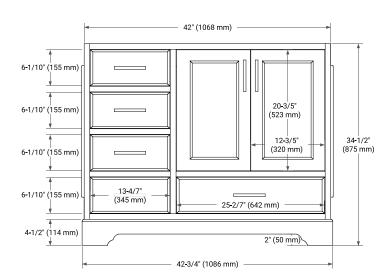

#### BASE CABINET DIMENSIONS

42" W x 21.5" D x 34.5" H

#### PLAN VIEW

FRONT VIEW