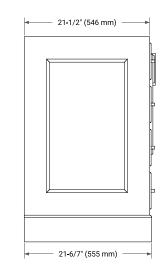

# ARIEL

#### BASE CABINET DIMENSIONS

42" W x 21.5" D x 34.5" H



## FEATURES

- Solid wood frame & plywood panels
- Dovetail drawers and joints
- Soft closing doors & drawers

## HARDWARE FINISHES\*



\*Hardware comes preinstalled with the illustrated option. Other finishes are available on our online store if you prefer a different one.

# AVAILABLE COLORS



# SIDE VIEW



#### PLAN VIEW

FRONT VIEW







#### **OVERALL DIMENSIONS**

43" W x 22" D x 1.5" H

## COUNTERTOP OPTIONS



Carrara Marble

White Quartz

#### COUNTERTOP PLAN VIEW

#### FEATURES

- Solid countertop with mitered edges & seams
- Undermount white rectangular sink
- Pre-drilled for 8" widespread faucet

EDGE SIDE VIEW

#### INCLUDED

- Countertop
- Matching Backsplash
- Rectangle Sink





#### www.arielbath.com