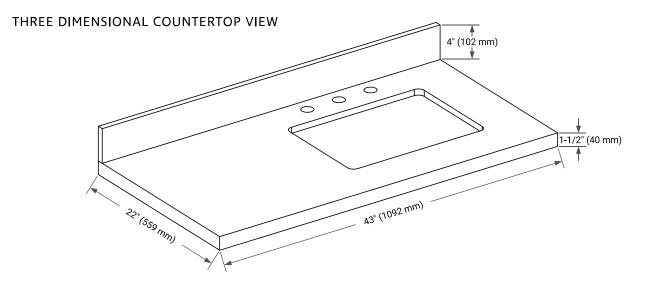

#### **OVERALL DIMENSIONS**

43" W x 22" D x 1.5" H

#### FEATURES

- Solid countertop with mitered edges & seams
- Undermount white rectangular sink
- Pre-drilled for 8" widespread faucet

EDGE SIDE VIEW