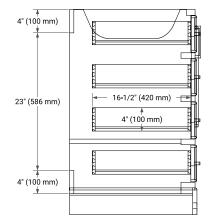

#### BASE CABINET DIMENSIONS

42" W x 21.5" D x 34.5" H

#### PLAN VIEW

FRONT VIEW