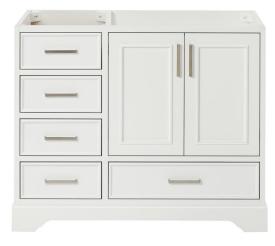

#### BASE CABINET DIMENSIONS

42" W x 21.5" D x 34.5" H

## FEATURES

- Solid wood frame & plywood panels
- Dovetail drawers and joints
- Soft closing doors & drawers