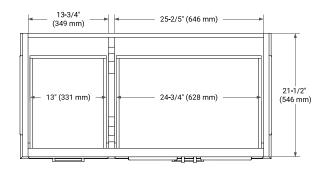

# ARIEL

#### BASE CABINET DIMENSIONS

42" W x 21.5" D x 34.5" H



## FEATURES

- Solid wood frame & plywood panels
- Dovetail drawers and joints
- Soft closing doors & drawers

## HARDWARE FINISHES\*



\*Hardware comes preinstalled with the illustrated option. Other finishes are available on our online store if you prefer a different one.

# AVAILABLE COLORS



# SIDE VIEW



#### PLAN VIEW

FRONT VIEW







#### **OVERALL DIMENSIONS**

43" W x 22" D x 1.5" H

## COUNTERTOP OPTIONS



Carrara Marble

White Quartz

#### COUNTERTOP PLAN VIEW

#### FEATURES

- Solid countertop with mitered edges & seams
- Undermount white rectangular sink
- Pre-drilled for 8" widespread faucet

EDGE SIDE VIEW

#### INCLUDED

- Countertop
- Matching Backsplash
- Rectangle Sink





#### www.arielbath.com