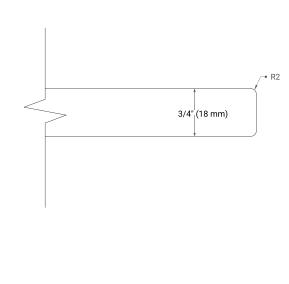

# **BASE CABINET DIMENSIONS**

42" W x 21.5" D x 34.5" H



#### **FEATURES**

- Solid wood frame & plywood panels
- Dovetail drawers and joints
- Soft closing doors & drawers

#### **HARDWARE FINISHES\***



\*Hardware comes preinstalled with the illustrated option.
Other finishes are available on our online store if you prefer a different one.

# **AVAILABLE COLORS**



## **FRONT VIEW**



#### **PLAN VIEW**



#### SIDE VIEW







## **OVERALL DIMENSIONS**

43" W x 22" D x 0.75" H

## **COUNTERTOP OPTIONS**



Carrara Marble

## **FEATURES**

- Solid countertop with mitered edges & seams
- Undermount white rectangular sink
- Pre-drilled for 8" widespread faucet

#### **INCLUDED**

- Countertop
- Matching Backsplash
- Rectangle Sink

## COUNTERTOP PLAN VIEW



#### **EDGE SIDE VIEW**



## THREE DIMENSIONAL COUNTERTOP VIEW