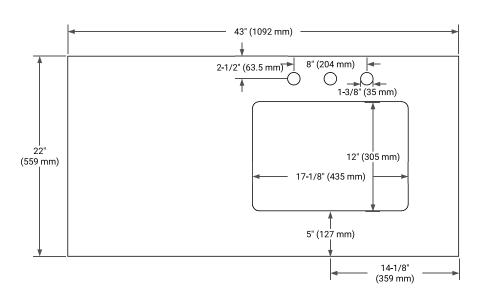

#### **PLAN VIEW**

## **OVERALL DIMENSIONS**

43" W x 22" D x 0.75" H

## **FEATURES**

- Solid countertop with mitered edges & seams
- Undermount white rectangular sink
- Pre-drilled for 8" widespread faucet

#### **INCLUDED**

- Countertop
- Matching Backsplash
- Rectangle Sink