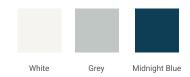

#### **BASE CABINET DIMENSIONS**

42" W x 21.5" D x 34.5" H



#### **FEATURES**

- Solid wood frame & plywood panels
- Dovetail drawers and joints
- Soft closing doors & drawers

#### **HARDWARE FINISHES\***



\*Hardware comes preinstalled with the illustrated option.
Other finishes are available on our online store if you prefer a different one.

# **AVAILABLE COLORS**



## **FRONT VIEW**



#### **PLAN VIEW**



#### SIDE VIEW







## **OVERALL DIMENSIONS**

43" W x 22" D x 0.75" H

## **COUNTERTOP OPTIONS**



Carrara Marble

## **FEATURES**

- Solid countertop with mitered edges & seams
- Undermount white rectangular sink
- Pre-drilled for 8" widespread faucet

#### **INCLUDED**

- Countertop
- Matching Backsplash
- Rectangle Sink

## COUNTERTOP PLAN VIEW



#### **EDGE SIDE VIEW**



## THREE DIMENSIONAL COUNTERTOP VIEW