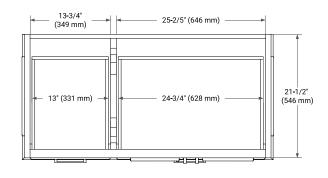

#### **BASE CABINET DIMENSIONS**

42" W x 21.5" D x 34.5" H



#### **FEATURES**

- Solid wood frame & plywood panels
- Dovetail drawers and joints
- Soft closing doors & drawers

#### **HARDWARE FINISHES\***



\*Hardware comes preinstalled with the illustrated option.
Other finishes are available on our online store if you prefer a different one.

# **AVAILABLE COLORS**



## **FRONT VIEW**



#### **PLAN VIEW**



#### SIDE VIEW







## **OVERALL DIMENSIONS**

43" W x 22" D x 0.75" H

## **COUNTERTOP OPTIONS**



Carrara Marble

## **FEATURES**

- Solid countertop with mitered edges & seams
- Undermount white rectangular sink
- Pre-drilled for 8" widespread faucet

#### **INCLUDED**

- Countertop
- Matching Backsplash
- Rectangle Sink

## COUNTERTOP PLAN VIEW



#### **EDGE SIDE VIEW**



## THREE DIMENSIONAL COUNTERTOP VIEW