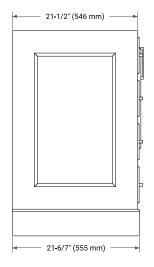

#### **BASE CABINET DIMENSIONS**

42" W x 21.5" D x 34.5" H



#### **FEATURES**

- Solid wood frame & plywood panels
- Dovetail drawers and joints
- Soft closing doors & drawers

#### **HARDWARE FINISHES\***



\*Hardware comes preinstalled with the illustrated option.
Other finishes are available on our online store if you prefer a different one.

# **AVAILABLE COLORS**



## **FRONT VIEW**



#### **PLAN VIEW**



#### SIDE VIEW







## **OVERALL DIMENSIONS**

43" W x 22" D x 0.75" H

## **COUNTERTOP OPTIONS**



Carrara Marble

## **FEATURES**

- Solid countertop with mitered edges & seams
- Undermount white rectangular sink
- Pre-drilled for 8" widespread faucet

#### **INCLUDED**

- Countertop
- Matching Backsplash
- Rectangle Sink

## COUNTERTOP PLAN VIEW



#### **EDGE SIDE VIEW**



## THREE DIMENSIONAL COUNTERTOP VIEW