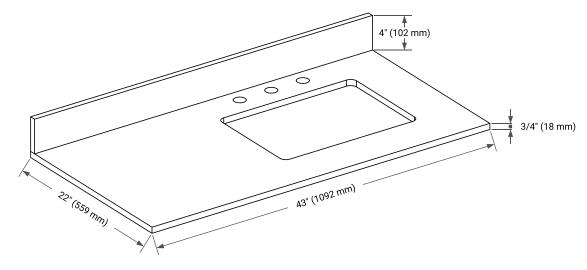

## THREE DIMENSIONAL COUNTERTOP VIEW

## **OVERALL DIMENSIONS**

43" W x 22" D x 0.75" H

## **FEATURES**

- Solid countertop with mitered edges & seams
- Undermount white rectangular sink
- Pre-drilled for 8" widespread faucet