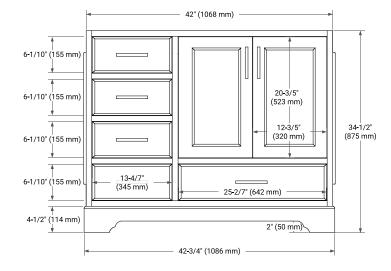

#### **BASE CABINET DIMENSIONS**

42" W x 21.5" D x 34.5" H

## **FRONT VIEW**

#### **PLAN VIEW**

#### SIDE VIEW