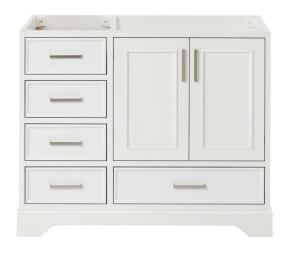

#### **BASE CABINET DIMENSIONS**

42" W x 21.5" D x 34.5" H

#### **FEATURES**

- Solid wood frame & plywood panels
- Dovetail drawers and joints
- Soft closing doors & drawers