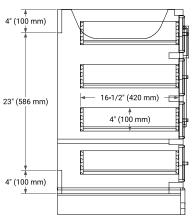

#### **BASE CABINET DIMENSIONS**

42" W x 21.5" D x 34.5" H



#### **FEATURES**

- Solid wood frame & plywood panels
- Dovetail drawers and joints
- Soft closing doors & drawers

#### **HARDWARE FINISHES\***



\*Hardware comes preinstalled with the illustrated option.
Other finishes are available on our online store if you prefer a different one.

# **AVAILABLE COLORS**



## **FRONT VIEW**



#### **PLAN VIEW**



#### SIDE VIEW







## **OVERALL DIMENSIONS**

43" W x 22" D x 0.75" H

## **COUNTERTOP OPTIONS**



Carrara Marble

## **FEATURES**

- Solid countertop with mitered edges & seams
- Undermount white rectangular sink
- Pre-drilled for 8" widespread faucet

#### **INCLUDED**

- Countertop
- Matching Backsplash
- Rectangle Sink

## COUNTERTOP PLAN VIEW



#### **EDGE SIDE VIEW**



## THREE DIMENSIONAL COUNTERTOP VIEW