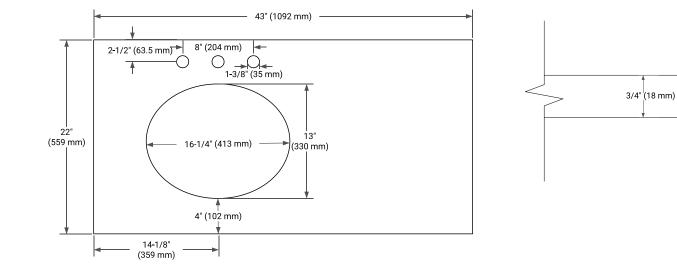

#### OVERALL DIMENSIONS

43" W x 22" D x 1.5" H

#### COUNTERTOP PLAN VIEW

#### **FEATURES**

- Solid countertop with mitered edges & seams
- Undermount white oval sink
- Pre-drilled for 8" widespread faucet

#### INCLUDED

- Countertop
- Matching Backsplash
- Oval Sink