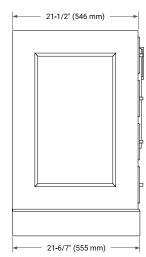

# ARIEL

### **BASE CABINET DIMENSIONS**

42" W x 21.5" D x 34.5" H



### FEATURES

- Solid wood frame & plywood panels
- Dovetail drawers and joints
- Soft closing doors & drawers

## HARDWARE FINISHES\*



\*Hardware comes preinstalled with the illustrated option. Other finishes are available on our online store if you prefer a different one.

# AVAILABLE COLORS



#### FRONT VIEW



#### PLAN VIEW



SIDE VIEW







R2

1-1/2" (40 mm)

3/4" (18 mm)

#### OVERALL DIMENSIONS

43" W x 22" D x 1.5" H

## COUNTERTOP OPTIONS



Carrara Marble

White Quartz

#### COUNTERTOP PLAN VIEW

#### **FEATURES**

- Solid countertop with mitered edges & seams
- Undermount white oval sink
- Pre-drilled for 8" widespread faucet

#### INCLUDED

- Countertop
- Matching Backsplash
- Oval Sink



#### EDGE SIDE VIEW

#### THREE DIMENSIONAL COUNTERTOP VIEW