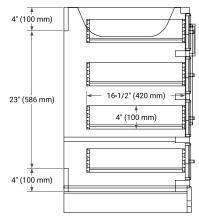

# ARIEL

### **BASE CABINET DIMENSIONS**

42" W x 21.5" D x 34.5" H



### FEATURES

- Solid wood frame & plywood panels
- Dovetail drawers and joints
- Soft closing doors & drawers

## HARDWARE FINISHES\*



\*Hardware comes preinstalled with the illustrated option. Other finishes are available on our online store if you prefer a different one.

# AVAILABLE COLORS



#### FRONT VIEW



#### PLAN VIEW



SIDE VIEW







R2

1-1/2" (40 mm)

3/4" (18 mm)

#### OVERALL DIMENSIONS

43" W x 22" D x 1.5" H

## COUNTERTOP OPTIONS



Carrara Marble

White Quartz

#### COUNTERTOP PLAN VIEW

#### **FEATURES**

- Solid countertop with mitered edges & seams
- Undermount white oval sink
- Pre-drilled for 8" widespread faucet

#### INCLUDED

- Countertop
- Matching Backsplash
- Oval Sink



#### EDGE SIDE VIEW

#### THREE DIMENSIONAL COUNTERTOP VIEW