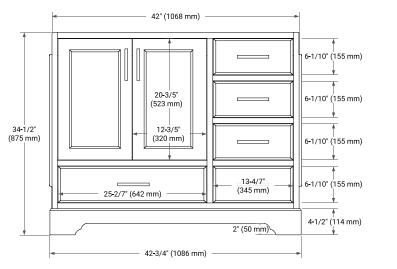

# ARIEL

### **BASE CABINET DIMENSIONS**

42" W x 21.5" D x 34.5" H



### FEATURES

- Solid wood frame & plywood panels
- Dovetail drawers and joints
- Soft closing doors & drawers

## HARDWARE FINISHES\*



\*Hardware comes preinstalled with the illustrated option. Other finishes are available on our online store if you prefer a different one.

# AVAILABLE COLORS



#### FRONT VIEW



#### PLAN VIEW



SIDE VIEW







R2

1-1/2" (40 mm)

3/4" (18 mm)

#### OVERALL DIMENSIONS

43" W x 22" D x 1.5" H

## COUNTERTOP OPTIONS



Carrara Marble

White Quartz

#### COUNTERTOP PLAN VIEW

#### **FEATURES**

- Solid countertop with mitered edges & seams
- Undermount white oval sink
- Pre-drilled for 8" widespread faucet

#### INCLUDED

- Countertop
- Matching Backsplash
- Oval Sink



#### EDGE SIDE VIEW

#### THREE DIMENSIONAL COUNTERTOP VIEW