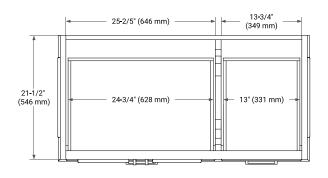

#### PLAN VIEW

SIDE VIEW

R2

1-1/2" (40 mm)

3/4" (18 mm)

#### OVERALL DIMENSIONS

43" W x 22" D x 1.5" H