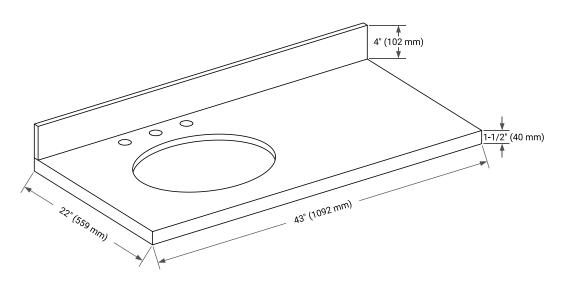

21.5" D x 34.5" H



### FEATURES

- Solid wood frame & plywood panels
- Dovetail drawers and joints
- Soft closing doors & drawers

## HARDWARE FINISHES\*



\*Hardware comes preinstalled with the illustrated option. Other finishes are available on our online store if you prefer a different one.

# AVAILABLE COLORS



#### FRONT VIEW



#### PLAN VIEW



SIDE VIEW







R2

1-1/2" (40 mm)

3/4" (18 mm)

#### OVERALL DIMENSIONS

43" W x 22" D x 1.5" H

## COUNTERTOP OPTIONS



Carrara Marble

White Quartz

#### COUNTERTOP PLAN VIEW

#### **FEATURES**

- Solid countertop with mitered edges & seams
- Undermount white oval sink
- Pre-drilled for 8" widespread faucet

#### INCLUDED

- Countertop
- Matching Backsplash
- Oval Sink



#### EDGE SIDE VIEW

#### THREE DIMENSIONAL COUNTERTOP VIEW