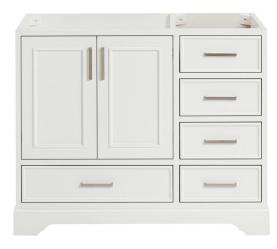

# ARIEL

### **BASE CABINET DIMENSIONS**

42" W x 21.5" D x 34.5" H

### FEATURES

- Solid wood frame & plywood panels
- Dovetail drawers and joints
- Soft closing doors & drawers