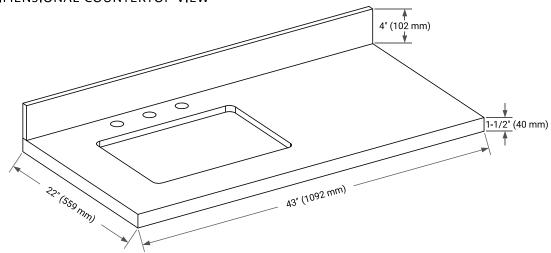

# **OVERALL DIMENSIONS**

43" W x 22" D x 1.5" H

# THREE DIMENSIONAL COUNTERTOP VIEW