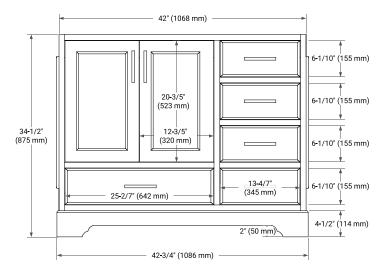

### **FRONT VIEW**

# **PLAN VIEW**

# **BASE CABINET DIMENSIONS**

42" W x 21.5" D x 34.5" H