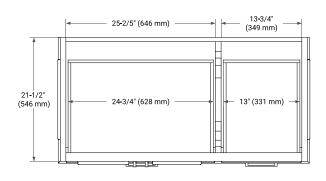

# **BASE CABINET DIMENSIONS**

42" W x 21.5" D x 34.5" H



# **FEATURES**

- Solid wood frame & plywood panels
- Dovetail drawers and joints
- Soft closing doors & drawers

### HARDWARE FINISHES\*



\*Hardware comes preinstalled with the illustrated option. Other finishes are available on our online store if you prefer a different one.

# **AVAILABLE COLORS**



### **FRONT VIEW**



### SIDE VIEW



# **PLAN VIEW**



# 4° (100 mm) 23° (586 mm) 4° (100 mm) 4° (100 mm)



# **OVERALL DIMENSIONS**

43" W x 22" D x 1.5" H

# **COUNTERTOP OPTIONS**





Carrara Marble

White Quartz

# **FEATURES**

- Solid countertop with mitered edges & seams
- Undermount white rectangular sink
- Pre-drilled for 8" widespread faucet

# **INCLUDED**

- Countertop
- Matching Backsplash
- Rectangle Sink

### COUNTERTOP PLAN VIEW



# **EDGE SIDE VIEW**



# THREE DIMENSIONAL COUNTERTOP VIEW