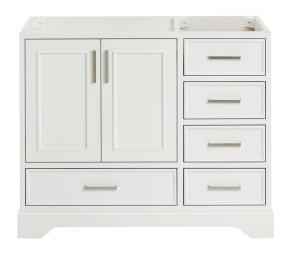

# **BASE CABINET DIMENSIONS**

42" W x 21.5" D x 34.5" H

# **FEATURES**

- Solid wood frame & plywood panels
- Dovetail drawers and joints
- Soft closing doors & drawers