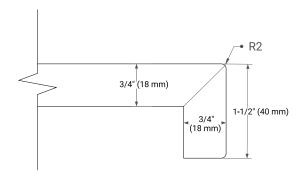

x 34.5" H



# **FEATURES**

- Solid wood frame & plywood panels
- Dovetail drawers and joints
- Soft closing doors & drawers

### HARDWARE FINISHES\*



\*Hardware comes preinstalled with the illustrated option. Other finishes are available on our online store if you prefer a different one.

# **AVAILABLE COLORS**



### **FRONT VIEW**



### SIDE VIEW



# **PLAN VIEW**



# 4° (100 mm) 23° (586 mm) 4° (100 mm) 4° (100 mm)



# **OVERALL DIMENSIONS**

43" W x 22" D x 1.5" H

# **COUNTERTOP OPTIONS**





Carrara Marble

White Quartz

# **FEATURES**

- Solid countertop with mitered edges & seams
- Undermount white rectangular sink
- Pre-drilled for 8" widespread faucet

# **INCLUDED**

- Countertop
- Matching Backsplash
- Rectangle Sink

### COUNTERTOP PLAN VIEW



# **EDGE SIDE VIEW**



# THREE DIMENSIONAL COUNTERTOP VIEW