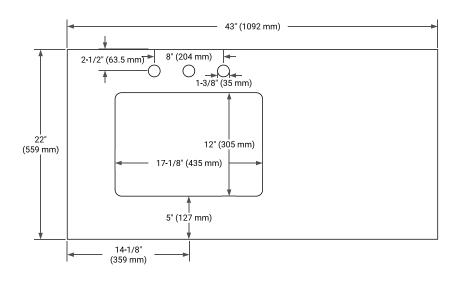

### COUNTERTOP PLAN VIEW

# **OVERALL DIMENSIONS**

43" W x 22" D x 1.5" H

# **FEATURES**

- Solid countertop with mitered edges & seams
- Undermount white rectangular sink
- Pre-drilled for 8" widespread faucet