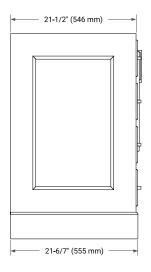

# **BASE CABINET DIMENSIONS**

42" W x 21.5" D x 34.5" H



# **FEATURES**

- Solid wood frame & plywood panels
- Dovetail drawers and joints
- Soft closing doors & drawers

### HARDWARE FINISHES\*



\*Hardware comes preinstalled with the illustrated option. Other finishes are available on our online store if you prefer a different one.

# **AVAILABLE COLORS**



### **FRONT VIEW**



### SIDE VIEW



# **PLAN VIEW**



# 4° (100 mm) 23° (586 mm) 4° (100 mm) 4° (100 mm)



# **OVERALL DIMENSIONS**

43" W x 22" D x 1.5" H

# **COUNTERTOP OPTIONS**





Carrara Marble

White Quartz

# **FEATURES**

- Solid countertop with mitered edges & seams
- Undermount white rectangular sink
- Pre-drilled for 8" widespread faucet

# **INCLUDED**

- Countertop
- Matching Backsplash
- Rectangle Sink

### COUNTERTOP PLAN VIEW



# **EDGE SIDE VIEW**



# THREE DIMENSIONAL COUNTERTOP VIEW