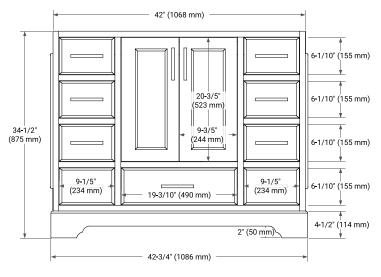

#### **BASE CABINET DIMENSIONS**

42" W x 21.5" D x 34.5" H

#### FRONT VIEW

#### SIDE VIEW

#### **PLAN VIEW**