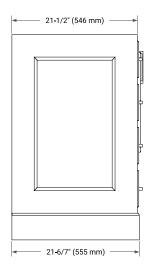

#### **BASE CABINET DIMENSIONS**

42" W x 21.5" D x 34.5" H



#### **FEATURES**

- Solid wood frame & plywood panels
- Dovetail drawers and joints
- Soft closing doors & drawers

### **HARDWARE FINISHES\***



\*Hardware comes preinstalled with the illustrated option. Other finishes are available on our online store if you prefer a different one.

# **AVAILABLE COLORS**



#### FRONT VIEW



#### SIDE VIEW



#### **PLAN VIEW**



# 4" (100 mm) 23" (586 mm) 4" (100 mm) 4" (100 mm)



# **OVERALL DIMENSIONS**

43" W x 22" D x 0.75" H

# **COUNTERTOP OPTIONS**



Carrara Marble

# **FEATURES**

- Solid countertop with mitered edges & seams
- Undermount white rectangular sink
- Pre-drilled for 8" widespread faucet

#### **INCLUDED**

- Countertop
- Matching Backsplash
- Rectangle Sink

# COUNTERTOP PLAN VIEW



#### **EDGE SIDE VIEW**



# THREE DIMENSIONAL COUNTERTOP VIEW