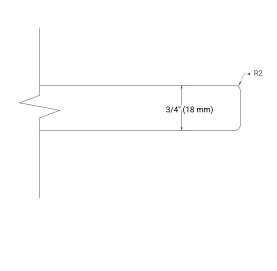

" D x 34.5" H



#### **FEATURES**

- Solid wood frame & plywood panels
- Dovetail drawers and joints
- Soft closing doors & drawers

### **HARDWARE FINISHES\***



\*Hardware comes preinstalled with the illustrated option. Other finishes are available on our online store if you prefer a different one.

# **AVAILABLE COLORS**



#### FRONT VIEW



#### SIDE VIEW



#### **PLAN VIEW**



# 4" (100 mm) 23" (586 mm) 4" (100 mm) 4" (100 mm)



# **OVERALL DIMENSIONS**

43" W x 22" D x 0.75" H

# **COUNTERTOP OPTIONS**



Carrara Marble

# **FEATURES**

- Solid countertop with mitered edges & seams
- Undermount white rectangular sink
- Pre-drilled for 8" widespread faucet

#### **INCLUDED**

- Countertop
- Matching Backsplash
- Rectangle Sink

# COUNTERTOP PLAN VIEW



#### **EDGE SIDE VIEW**



# THREE DIMENSIONAL COUNTERTOP VIEW