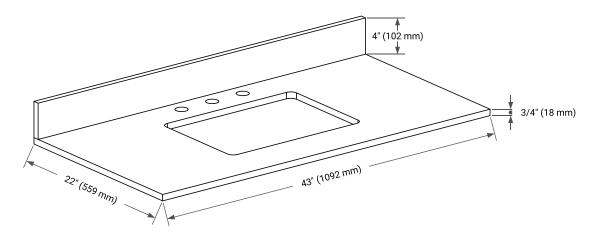

olid wood frame & plywood panels
- Dovetail drawers and joints
- Soft closing doors & drawers

### **HARDWARE FINISHES\***



\*Hardware comes preinstalled with the illustrated option. Other finishes are available on our online store if you prefer a different one.

# **AVAILABLE COLORS**



#### FRONT VIEW



#### SIDE VIEW



#### **PLAN VIEW**



# 4" (100 mm) 23" (586 mm) 4" (100 mm) 4" (100 mm)



# **OVERALL DIMENSIONS**

43" W x 22" D x 0.75" H

# **COUNTERTOP OPTIONS**



Carrara Marble

# **FEATURES**

- Solid countertop with mitered edges & seams
- Undermount white rectangular sink
- Pre-drilled for 8" widespread faucet

#### **INCLUDED**

- Countertop
- Matching Backsplash
- Rectangle Sink

# COUNTERTOP PLAN VIEW



#### **EDGE SIDE VIEW**



# THREE DIMENSIONAL COUNTERTOP VIEW