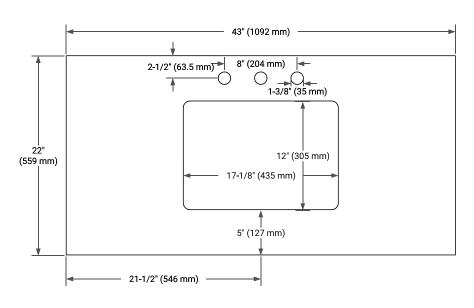

DIMENSIONS**

42" W x 21.5" D x 34.5" H



#### **FEATURES**

- Solid wood frame & plywood panels
- Dovetail drawers and joints
- Soft closing doors & drawers

### **HARDWARE FINISHES\***



\*Hardware comes preinstalled with the illustrated option. Other finishes are available on our online store if you prefer a different one.

# **AVAILABLE COLORS**



#### FRONT VIEW



#### SIDE VIEW



#### **PLAN VIEW**



# 4" (100 mm) 23" (586 mm) 4" (100 mm) 4" (100 mm)



# **OVERALL DIMENSIONS**

43" W x 22" D x 0.75" H

# **COUNTERTOP OPTIONS**



Carrara Marble

# **FEATURES**

- Solid countertop with mitered edges & seams
- Undermount white rectangular sink
- Pre-drilled for 8" widespread faucet

#### **INCLUDED**

- Countertop
- Matching Backsplash
- Rectangle Sink

# COUNTERTOP PLAN VIEW



#### **EDGE SIDE VIEW**



# THREE DIMENSIONAL COUNTERTOP VIEW