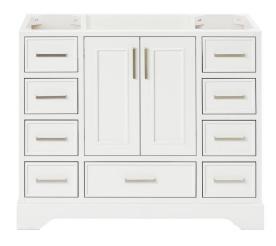

#### **BASE CABINET DIMENSIONS**

42" W x 21.5" D x 34.5" H

#### **FEATURES**

- Solid wood frame & plywood panels
- Dovetail drawers and joints
- Soft closing doors & drawers