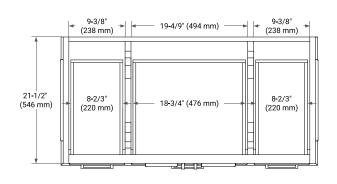

#### **BASE CABINET DIMENSIONS**

42" W x 21.5" D x 34.5" H



#### **FEATURES**

- Solid wood frame & plywood panels
- Dovetail drawers and joints
- Soft closing doors & drawers

### **HARDWARE FINISHES\***



\*Hardware comes preinstalled with the illustrated option. Other finishes are available on our online store if you prefer a different one.

# **AVAILABLE COLORS**



#### FRONT VIEW



#### SIDE VIEW



#### **PLAN VIEW**



# 4" (100 mm) 23" (586 mm) 4" (100 mm) 4" (100 mm)



# **OVERALL DIMENSIONS**

43" W x 22" D x 0.75" H

# **COUNTERTOP OPTIONS**



Carrara Marble

# **FEATURES**

- Solid countertop with mitered edges & seams
- Undermount white rectangular sink
- Pre-drilled for 8" widespread faucet

#### **INCLUDED**

- Countertop
- Matching Backsplash
- Rectangle Sink

# COUNTERTOP PLAN VIEW



#### **EDGE SIDE VIEW**



# THREE DIMENSIONAL COUNTERTOP VIEW