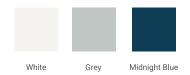

#### **BASE CABINET DIMENSIONS**

42" W x 21.5" D x 34.5" H



#### **FEATURES**

- Solid wood frame & plywood panels
- Dovetail drawers and joints
- Soft closing doors & drawers

### **HARDWARE FINISHES\***



\*Hardware comes preinstalled with the illustrated option. Other finishes are available on our online store if you prefer a different one.

# **AVAILABLE COLORS**



#### FRONT VIEW



#### SIDE VIEW



#### **PLAN VIEW**



# 4" (100 mm) 23" (586 mm) 4" (100 mm) 4" (100 mm)



# **OVERALL DIMENSIONS**

43" W x 22" D x 0.75" H

# **COUNTERTOP OPTIONS**



Carrara Marble

# **FEATURES**

- Solid countertop with mitered edges & seams
- Undermount white rectangular sink
- Pre-drilled for 8" widespread faucet

#### **INCLUDED**

- Countertop
- Matching Backsplash
- Rectangle Sink

# COUNTERTOP PLAN VIEW



#### **EDGE SIDE VIEW**



# THREE DIMENSIONAL COUNTERTOP VIEW