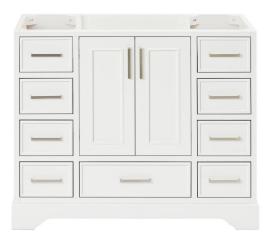

# ARIEL

### BASE CABINET DIMENSIONS

42" W x 21.5" D x 34.5" H

## FEATURES

- Solid wood frame & plywood panels
- Dovetail drawers and joints
- Soft closing doors & drawers