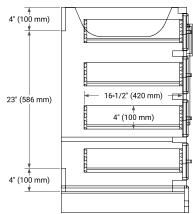

### BASE CABINET DIMENSIONS

42" W x 21.5" D x 34.5" H

#### PLAN VIEW

#### 43" (1092 mm) 2-1/2" (63.5 mm) 3/4" (18 mm) 22" (559 mm) 4" (102 mm) 4" (102 mm) 21-1/2" (546 mm) 21-1/2" (546 mm) 4" (102 mm)