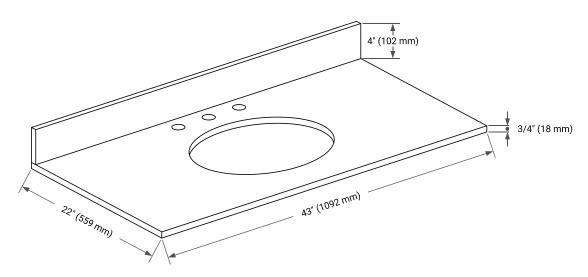

## **OVERALL DIMENSIONS**

43" W x 22" D x 0.75" H

#### FEATURES

- Solid countertop with mitered edges & seams
- Undermount white oval sink
- Pre-drilled for 8" widespread faucet

#### INCLUDED

- Countertop
- Matching Backsplash
- Oval Sink

#### 43" (1092 mm) 2-1/2" (63.5 mm) 3/4" (18 mm) 22" (559 mm) 4" (102 mm) 4" (102 mm) 21-1/2" (546 mm) 21-1/2" (546 mm) 4" (102 mm)

#### COUNTERTOP PLAN VIEW