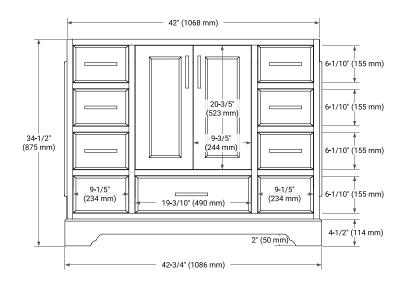

### BASE CABINET DIMENSIONS

42" W x 21.5" D x 34.5" H

#### FRONT VIEW

## **OVERALL DIMENSIONS**

43" W x 22" D x 0.75" H