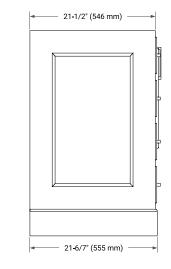

### BASE CABINET DIMENSIONS

42" W x 21.5" D x 34.5" H

#### FRONT VIEW

#### 43" (1092 mm) 2-1/2" (63.5 mm) 3/4" (18 mm) 22" (559 mm) 4" (102 mm) 4" (102 mm) 21-1/2" (546 mm) 21-1/2" (546 mm) 4" (102 mm)