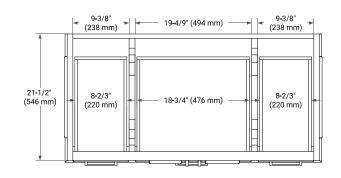

#### 43" (1092 mm) 2-1/2" (63.5 mm) 3/4" (18 mm) 22" (559 mm) 4" (102 mm) 4" (102 mm) 21-1/2" (546 mm) 21-1/2" (546 mm) 4" (102 mm)

#### COUNTERTOP PLAN VIEW