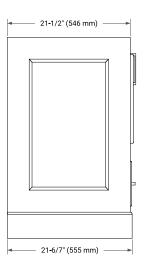

### **BASE CABINET DIMENSIONS**

36" W x 21.5" D x 34.5" H



# **FEATURES**

- Solid wood frame & plywood panels
- Dovetail drawers and joints
- Soft closing doors & drawers

### **HARDWARE FINISHES\***



\*Hardware comes preinstalled with the illustrated option. Other finishes are available on our online store if you prefer a different one.

# **AVAILABLE COLORS**



### **FRONT VIEW**



### SIDE VIEW



# **PLAN VIEW**







# **OVERALL DIMENSIONS**

36.25" W x 22" D x 1.5" H

### **COUNTERTOP OPTIONS**





Carrara Marble

White Quartz

# **FEATURES**

- Solid countertop with mitered edges & seams
- Undermount white oval sink
- Pre-drilled for 8" widespread faucet

### **INCLUDED**

- Countertop
- Matching Backsplash
- Oval Sink

### COUNTERTOP PLAN VIEW

# 36-1/4" (920 mm) 2-1/2" (63.5 mm) 8" (204 mm) 1-3/8" (35 mm) 16-1/4" (413 mm) 4" (102 mm) 18-1/8" (460 mm)

### **EDGE SIDE VIEW**



### THREE DIMENSIONAL COUNTERTOP VIEW