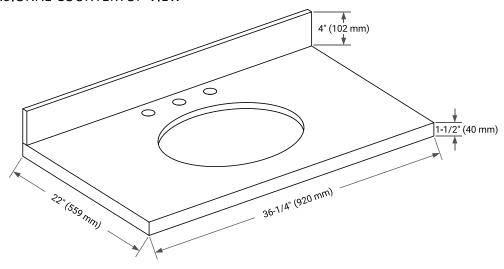

# **OVERALL DIMENSIONS**

36.25" W x 22" D x 1.5" H

### THREE DIMENSIONAL COUNTERTOP VIEW