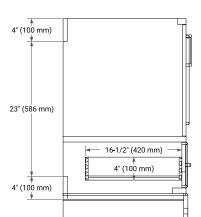

### **BASE CABINET DIMENSIONS**

36" W x 21.5" D x 34.5" H



# **FEATURES**

- Solid wood frame & plywood panels
- Dovetail drawers and joints
- Soft closing doors & drawers

### **HARDWARE FINISHES\***



\*Hardware comes preinstalled with the illustrated option. Other finishes are available on our online store if you prefer a different one.

# **AVAILABLE COLORS**



### **FRONT VIEW**



### SIDE VIEW



# **PLAN VIEW**







# **OVERALL DIMENSIONS**

36.25" W x 22" D x 1.5" H

### **COUNTERTOP OPTIONS**





Carrara Marble

White Quartz

# **FEATURES**

- Solid countertop with mitered edges & seams
- Undermount white oval sink
- Pre-drilled for 8" widespread faucet

### **INCLUDED**

- Countertop
- Matching Backsplash
- Oval Sink

### COUNTERTOP PLAN VIEW

# 36-1/4" (920 mm) 2-1/2" (63.5 mm) 8" (204 mm) 1-3/8" (35 mm) 16-1/4" (413 mm) 4" (102 mm) 18-1/8" (460 mm)

### **EDGE SIDE VIEW**



### THREE DIMENSIONAL COUNTERTOP VIEW