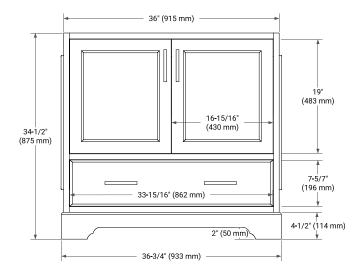

### **FRONT VIEW**

# **PLAN VIEW**

# **OVERALL DIMENSIONS**

36.25" W x 22" D x 1.5" H

### **BASE CABINET DIMENSIONS**

36" W x 21.5" D x 34.5" H