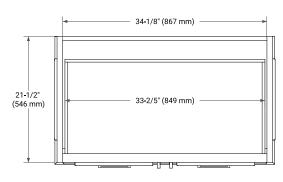

### **BASE CABINET DIMENSIONS**

36" W x 21.5" D x 34.5" H



# **FEATURES**

- Solid wood frame & plywood panels
- Dovetail drawers and joints
- Soft closing doors & drawers

### **HARDWARE FINISHES\***



\*Hardware comes preinstalled with the illustrated option. Other finishes are available on our online store if you prefer a different one.

# **AVAILABLE COLORS**



### **FRONT VIEW**



### SIDE VIEW



# **PLAN VIEW**







# **OVERALL DIMENSIONS**

36.25" W x 22" D x 1.5" H

### **COUNTERTOP OPTIONS**





Carrara Marble

White Quartz

# **FEATURES**

- Solid countertop with mitered edges & seams
- Undermount white oval sink
- Pre-drilled for 8" widespread faucet

### **INCLUDED**

- Countertop
- Matching Backsplash
- Oval Sink

### COUNTERTOP PLAN VIEW

# 36-1/4" (920 mm) 2-1/2" (63.5 mm) 8" (204 mm) 1-3/8" (35 mm) 16-1/4" (413 mm) 4" (102 mm) 18-1/8" (460 mm)

### **EDGE SIDE VIEW**



### THREE DIMENSIONAL COUNTERTOP VIEW