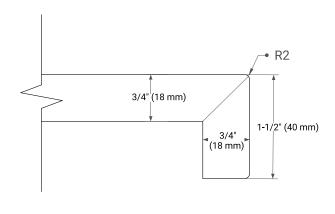

panels
- Dovetail drawers and joints
- Soft closing doors & drawers

### **HARDWARE FINISHES\***



\*Hardware comes preinstalled with the illustrated option. Other finishes are available on our online store if you prefer a different one.

# **AVAILABLE COLORS**



### **FRONT VIEW**



### SIDE VIEW



# **PLAN VIEW**







# **OVERALL DIMENSIONS**

36.25" W x 22" D x 1.5" H

### **COUNTERTOP OPTIONS**





Carrara Marble

White Quartz

# **FEATURES**

- Solid countertop with mitered edges & seams
- Undermount white oval sink
- Pre-drilled for 8" widespread faucet

### **INCLUDED**

- Countertop
- Matching Backsplash
- Oval Sink

### COUNTERTOP PLAN VIEW

# 36-1/4" (920 mm) 2-1/2" (63.5 mm) 8" (204 mm) 1-3/8" (35 mm) 16-1/4" (413 mm) 4" (102 mm) 18-1/8" (460 mm)

### **EDGE SIDE VIEW**



### THREE DIMENSIONAL COUNTERTOP VIEW