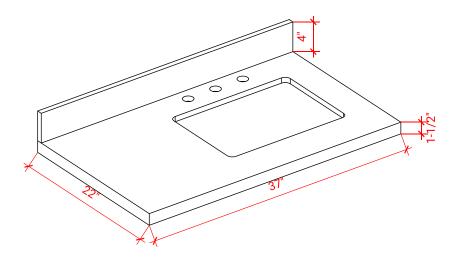

# OVERALL DIMENSIONS

37" W x 22" D x 1.5" H

# COUNTERTOP PLAN VIEW

# THREE DIMENSIONAL COUNTERTOP VIEW