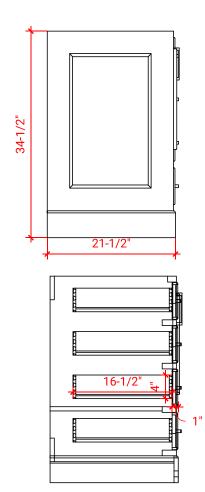

# **BASE CABINET DIMENSIONS**

36" W x 21.5" D x 34.5" H

# SIDE VIEW

#### FRONT VIEW