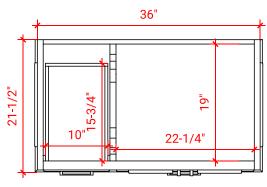

# **BASE CABINET DIMENSIONS**

36" W x 21.5" D x 34.5" H

# SIDE VIEW

# 36" 10-1/2 34-1/2" 22-1/4"

#### PLAN VIEW

#### FRONT VIEW