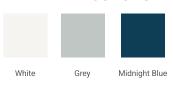

# ARIEL

# M036S-R



# **BASE CABINET DIMENSIONS**

36" W x 21.5" D x 34.5" H

# FEATURES

- Solid wood frame & plywood panels
- Dovetail drawers and joints
- Soft closing doors & drawers

# HARDWARE FINISHES



Polished Chrome

# AVAILABLE COLORS



# SIDE VIEW

# 36" 10-1/2 34-1/2" 22-1/4"

#### PLAN VIEW





#### FRONT VIEW



# OVERALL DIMENSIONS

37" W x 22" D x 1.5" H

# COUNTERTOP OPTIONS





Carrara Marble White Quartz CW-037S-R-REC-CT WQ-037S-R-REC-CT

# COUNTERTOP PLAN VIEW

### FEATURES

- Solid countertop with mitered edges & seams
- Undermount white rectangular sink
- Pre-drilled for 8" widespread faucet

EDGE SIDE VIEW

### INCLUDED

- Countertop
- Matching Backsplash
- Rectangle Sink





# THREE DIMENSIONAL COUNTERTOP VIEW