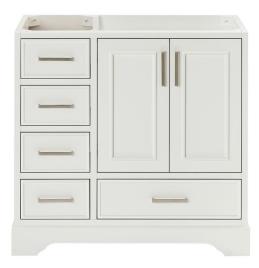

# **BASE CABINET DIMENSIONS**

36" W x 21.5" D x 34.5" H

# FEATURES

- Solid wood frame & plywood panels
- Dovetail drawers and joints
- Soft closing doors & drawers