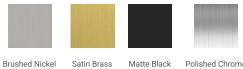

# ARIEL

# M036S-R



# **BASE CABINET DIMENSIONS**

36" W x 21.5" D x 34.5" H

# FEATURES

- Solid wood frame & plywood panels
- Dovetail drawers and joints
- Soft closing doors & drawers

# HARDWARE FINISHES



Polished Chrome

# AVAILABLE COLORS



# SIDE VIEW

# 36" 10-1/2 34-1/2" 22-1/4"

#### PLAN VIEW





#### FRONT VIEW



# OVERALL DIMENSIONS

37" W x 22" D x 1.5" H

# COUNTERTOP OPTIONS





Carrara Marble White Quartz CW-037S-R-REC-CT WQ-037S-R-REC-CT

# COUNTERTOP PLAN VIEW

### FEATURES

- Solid countertop with mitered edges & seams
- Undermount white rectangular sink
- Pre-drilled for 8" widespread faucet

EDGE SIDE VIEW

### INCLUDED

- Countertop
- Matching Backsplash
- Rectangle Sink





# THREE DIMENSIONAL COUNTERTOP VIEW