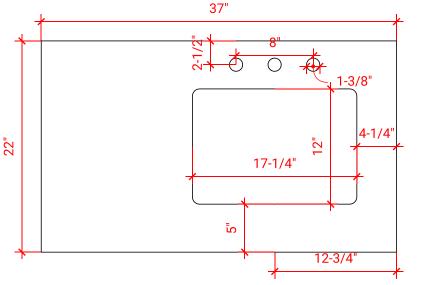

# OVERALL DIMENSIONS

37" W x 22" D x 1.5" H

# COUNTERTOP PLAN VIEW

### FEATURES

- Solid countertop with mitered edges & seams
- Undermount white rectangular sink
- Pre-drilled for 8" widespread faucet

EDGE SIDE VIEW

### INCLUDED

- Countertop
- Matching Backsplash
- Rectangle Sink