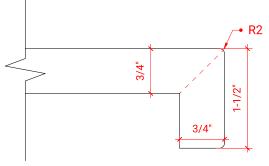

### FEATURES

- Solid countertop with mitered edges & seams
- Undermount white rectangular sink
- Pre-drilled for 8" widespread faucet

EDGE SIDE VIEW