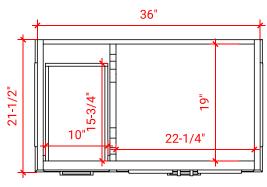

## ARIEL

## M036S-R



## **BASE CABINET DIMENSIONS**

36" W x 21.5" D x 34.5" H

## FEATURES

- Solid wood frame & plywood panels
- Dovetail drawers and joints
- Soft closing doors & drawers

## HARDWARE FINISHES



Polished Chrome

## AVAILABLE COLORS



## SIDE VIEW

# 36" 10-1/2 34-1/2" 22-1/4"

#### PLAN VIEW





#### FRONT VIEW





## OVERALL DIMENSIONS

37" W x 22" D x 1.5" H

## COUNTERTOP OPTIONS





Carrara Marble White Quartz CW-037S-R-OVL-CT WQ-037S-R-OVL-CT

COUNTERTOP PLAN VIEW

### FEATURES

- Solid countertop with mitered edges & seams
- Undermount white oval sink
- Pre-drilled for 8" widespread faucet

#### INCLUDED

- Countertop
- Matching Backsplash
- Oval Sink



#### EDGE SIDE VIEW



#### THREE DIMENSIONAL COUNTERTOP VIEW