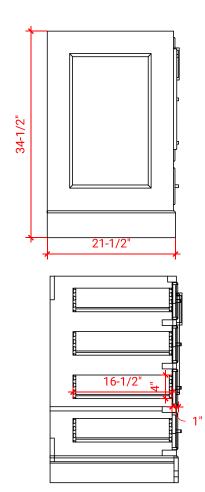

## ARIEL

## M036S-R



## **BASE CABINET DIMENSIONS**

36" W x 21.5" D x 34.5" H

## FEATURES

- Solid wood frame & plywood panels
- Dovetail drawers and joints
- Soft closing doors & drawers

## HARDWARE FINISHES



Polished Chrome

## AVAILABLE COLORS



## SIDE VIEW

# 36" 10-1/2 34-1/2" 22-1/4"

#### PLAN VIEW





#### FRONT VIEW





## OVERALL DIMENSIONS

37" W x 22" D x 1.5" H

## COUNTERTOP OPTIONS





Carrara Marble White Quartz CW-037S-R-OVL-CT WQ-037S-R-OVL-CT

COUNTERTOP PLAN VIEW

### FEATURES

- Solid countertop with mitered edges & seams
- Undermount white oval sink
- Pre-drilled for 8" widespread faucet

#### INCLUDED

- Countertop
- Matching Backsplash
- Oval Sink



#### EDGE SIDE VIEW



#### THREE DIMENSIONAL COUNTERTOP VIEW