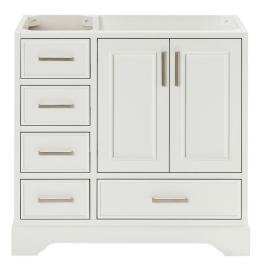

## ARIEL

## M036S-R

## FEATURES

- Solid wood frame & plywood panels
- Dovetail drawers and joints
- Soft closing doors & drawers