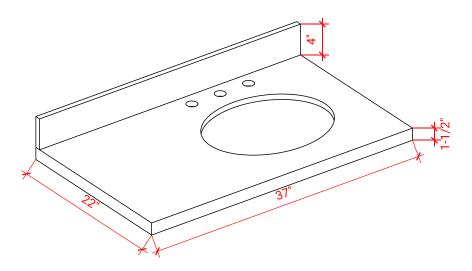

## ARIEL

## M036S-R



## **BASE CABINET DIMENSIONS**

36" W x 21.5" D x 34.5" H

## FEATURES

- Solid wood frame & plywood panels
- Dovetail drawers and joints
- Soft closing doors & drawers

## HARDWARE FINISHES



Polished Chrome

## AVAILABLE COLORS



## SIDE VIEW

# 36" 10-1/2 34-1/2" 22-1/4"

#### PLAN VIEW





#### FRONT VIEW





## OVERALL DIMENSIONS

37" W x 22" D x 1.5" H

## COUNTERTOP OPTIONS





Carrara Marble White Quartz CW-037S-R-OVL-CT WQ-037S-R-OVL-CT

COUNTERTOP PLAN VIEW

### FEATURES

- Solid countertop with mitered edges & seams
- Undermount white oval sink
- Pre-drilled for 8" widespread faucet

#### INCLUDED

- Countertop
- Matching Backsplash
- Oval Sink



#### EDGE SIDE VIEW



#### THREE DIMENSIONAL COUNTERTOP VIEW