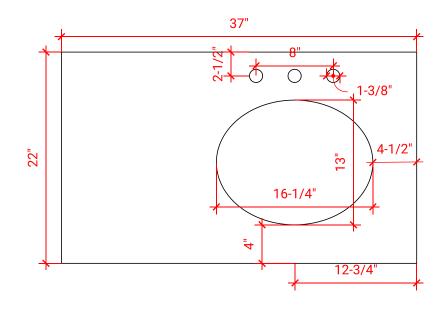

## OVERALL DIMENSIONS

37" W x 22" D x 1.5" H

## COUNTERTOP OPTIONS

Carrara Marble White Quartz CW-037S-R-OVL-CT WQ-037S-R-OVL-CT

COUNTERTOP PLAN VIEW

### FEATURES

- Solid countertop with mitered edges & seams
- Undermount white oval sink
- Pre-drilled for 8" widespread faucet

#### INCLUDED

- Countertop
- Matching Backsplash
- Oval Sink