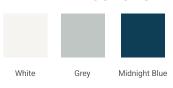

## ARIEL

## M036S-R



## **BASE CABINET DIMENSIONS**

36" W x 21.5" D x 34.5" H

## FEATURES

- Solid wood frame & plywood panels
- Dovetail drawers and joints
- Soft closing doors & drawers

## HARDWARE FINISHES



Polished Chrome

## AVAILABLE COLORS



## SIDE VIEW

# 36" 10-1/2 34-1/2" 22-1/4"

#### PLAN VIEW





#### FRONT VIEW





## OVERALL DIMENSIONS

37" W x 22" D x 1.5" H

## COUNTERTOP OPTIONS





Carrara Marble White Quartz CW-037S-R-OVL-CT WQ-037S-R-OVL-CT

COUNTERTOP PLAN VIEW

### FEATURES

- Solid countertop with mitered edges & seams
- Undermount white oval sink
- Pre-drilled for 8" widespread faucet

#### INCLUDED

- Countertop
- Matching Backsplash
- Oval Sink



#### EDGE SIDE VIEW



#### THREE DIMENSIONAL COUNTERTOP VIEW