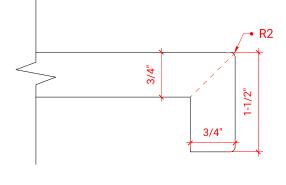

## ARIEL

## M036S-R



## **BASE CABINET DIMENSIONS**

36" W x 21.5" D x 34.5" H

## FEATURES

- Solid wood frame & plywood panels
- Dovetail drawers and joints
- Soft closing doors & drawers

## HARDWARE FINISHES



Polished Chrome

## AVAILABLE COLORS



## SIDE VIEW

# 36" 10-1/2 34-1/2" 22-1/4"

#### PLAN VIEW





#### FRONT VIEW





## OVERALL DIMENSIONS

37" W x 22" D x 1.5" H

## COUNTERTOP OPTIONS





Carrara Marble White Quartz CW-037S-R-OVL-CT WQ-037S-R-OVL-CT

COUNTERTOP PLAN VIEW

### FEATURES

- Solid countertop with mitered edges & seams
- Undermount white oval sink
- Pre-drilled for 8" widespread faucet

#### INCLUDED

- Countertop
- Matching Backsplash
- Oval Sink



#### EDGE SIDE VIEW



#### THREE DIMENSIONAL COUNTERTOP VIEW