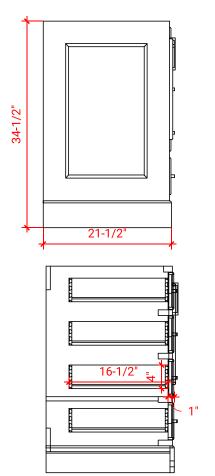

## **BASE CABINET DIMENSIONS**

36" W x 21.5" D x 34.5" H

#### **FRONT VIEW**

#### SIDE VIEW

## **PLAN VIEW**