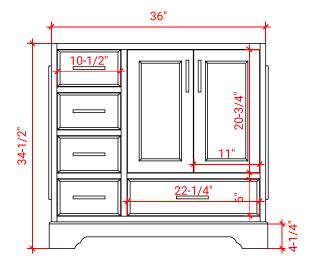

## M036S-R



## **BASE CABINET DIMENSIONS**

36" W x 21.5" D x 34.5" H

# **FEATURES**

- Solid wood frame & plywood panels
- Dovetail drawers and joints
- Soft closing doors & drawers

## HARDWARE FINISHES



## **AVAILABLE COLORS**



#### **FRONT VIEW**



#### SIDE VIEW



## **PLAN VIEW**





## **OVERALL DIMENSIONS**

37" W x 22" D x 0.75" H

# **COUNTERTOP OPTIONS**



Carrara Marble CW2-037S-R-REC-CT

## **FEATURES**

- Solid countertop with mitered edges & seams
- Undermount white rectangular sink
- Pre-drilled for 8" widespread faucet

#### **INCLUDED**

- Countertop
- Matching Backsplash
- Rectangle Sink

# COUNTERTOP PLAN VIEW



#### **EDGE SIDE VIEW**



### THREE DIMENSIONAL COUNTERTOP VIEW