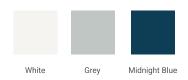

## M036S-R



## **BASE CABINET DIMENSIONS**

36" W x 21.5" D x 34.5" H

# **FEATURES**

- Solid wood frame & plywood panels
- Dovetail drawers and joints
- Soft closing doors & drawers

## HARDWARE FINISHES



## **AVAILABLE COLORS**



#### **FRONT VIEW**



#### SIDE VIEW



## **PLAN VIEW**





## **OVERALL DIMENSIONS**

37" W x 22" D x 0.75" H

# **COUNTERTOP OPTIONS**



Carrara Marble CW2-037S-R-REC-CT

## **FEATURES**

- Solid countertop with mitered edges & seams
- Undermount white rectangular sink
- Pre-drilled for 8" widespread faucet

#### **INCLUDED**

- Countertop
- Matching Backsplash
- Rectangle Sink

# COUNTERTOP PLAN VIEW



#### **EDGE SIDE VIEW**



### THREE DIMENSIONAL COUNTERTOP VIEW