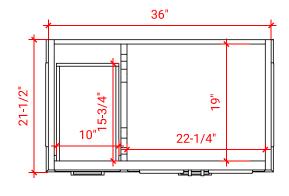

## M036S-R



## **BASE CABINET DIMENSIONS**

36" W x 21.5" D x 34.5" H

# **FEATURES**

- Solid wood frame & plywood panels
- Dovetail drawers and joints
- Soft closing doors & drawers

## HARDWARE FINISHES



## **AVAILABLE COLORS**



#### **FRONT VIEW**



#### SIDE VIEW



## **PLAN VIEW**





## **OVERALL DIMENSIONS**

37" W x 22" D x 0.75" H

# **COUNTERTOP OPTIONS**



Carrara Marble CW2-037S-R-REC-CT

## **FEATURES**

- Solid countertop with mitered edges & seams
- Undermount white rectangular sink
- Pre-drilled for 8" widespread faucet

#### **INCLUDED**

- Countertop
- Matching Backsplash
- Rectangle Sink

# COUNTERTOP PLAN VIEW



#### **EDGE SIDE VIEW**



### THREE DIMENSIONAL COUNTERTOP VIEW