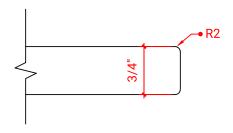

## M036S-R



## **BASE CABINET DIMENSIONS**

36" W x 21.5" D x 34.5" H

# **FEATURES**

- Solid wood frame & plywood panels
- Dovetail drawers and joints
- Soft closing doors & drawers

## HARDWARE FINISHES



## **AVAILABLE COLORS**



#### **FRONT VIEW**



#### SIDE VIEW



## **PLAN VIEW**





## **OVERALL DIMENSIONS**

37" W x 22" D x 0.75" H

# **COUNTERTOP OPTIONS**



Carrara Marble CW2-037S-R-REC-CT

## **FEATURES**

- Solid countertop with mitered edges & seams
- Undermount white rectangular sink
- Pre-drilled for 8" widespread faucet

#### **INCLUDED**

- Countertop
- Matching Backsplash
- Rectangle Sink

# COUNTERTOP PLAN VIEW



#### **EDGE SIDE VIEW**



### THREE DIMENSIONAL COUNTERTOP VIEW