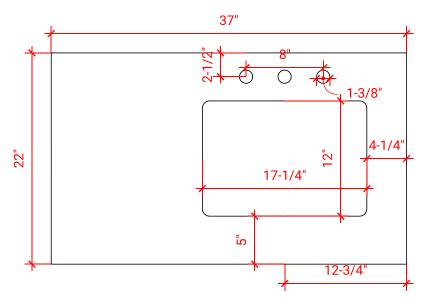

## M036S-R



## **BASE CABINET DIMENSIONS**

36" W x 21.5" D x 34.5" H

# **FEATURES**

- Solid wood frame & plywood panels
- Dovetail drawers and joints
- Soft closing doors & drawers

## HARDWARE FINISHES



## **AVAILABLE COLORS**



#### **FRONT VIEW**



#### SIDE VIEW



## **PLAN VIEW**





## **OVERALL DIMENSIONS**

37" W x 22" D x 0.75" H

# **COUNTERTOP OPTIONS**



Carrara Marble CW2-037S-R-REC-CT

## **FEATURES**

- Solid countertop with mitered edges & seams
- Undermount white rectangular sink
- Pre-drilled for 8" widespread faucet

#### **INCLUDED**

- Countertop
- Matching Backsplash
- Rectangle Sink

# COUNTERTOP PLAN VIEW



#### **EDGE SIDE VIEW**



### THREE DIMENSIONAL COUNTERTOP VIEW