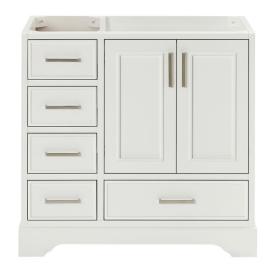

## M036S-R

## **BASE CABINET DIMENSIONS**

36" W x 21.5" D x 34.5" H

# **FEATURES**

- Solid wood frame & plywood panels
- Dovetail drawers and joints
- Soft closing doors & drawers