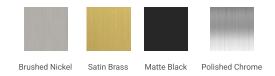

## M036S-R



## **BASE CABINET DIMENSIONS**

36" W x 21.5" D x 34.5" H

# **FEATURES**

- Solid wood frame & plywood panels
- Dovetail drawers and joints
- Soft closing doors & drawers

## HARDWARE FINISHES



## **AVAILABLE COLORS**



#### **FRONT VIEW**



#### SIDE VIEW



## **PLAN VIEW**





## **OVERALL DIMENSIONS**

37" W x 22" D x 0.75" H

# **COUNTERTOP OPTIONS**



Carrara Marble CW2-037S-R-REC-CT

## **FEATURES**

- Solid countertop with mitered edges & seams
- Undermount white rectangular sink
- Pre-drilled for 8" widespread faucet

#### **INCLUDED**

- Countertop
- Matching Backsplash
- Rectangle Sink

# COUNTERTOP PLAN VIEW



#### **EDGE SIDE VIEW**



### THREE DIMENSIONAL COUNTERTOP VIEW