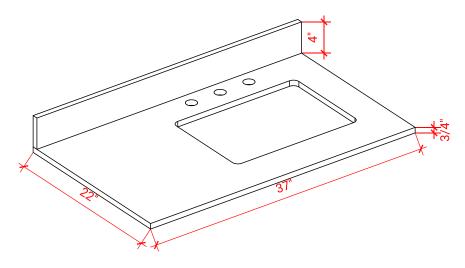

# COUNTERTOP PLAN VIEW

### THREE DIMENSIONAL COUNTERTOP VIEW

## **OVERALL DIMENSIONS**

37" W x 22" D x 0.75" H