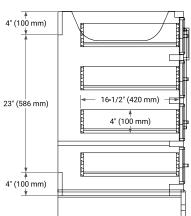

## **BASE CABINET DIMENSIONS**

36" W x 21.5" D x 34.5" H



## **FEATURES**

- · Solid wood frame & plywood panels
- Dovetail drawers and joints
- · Soft closing doors & drawers

#### HARDWARE FINISHES\*



\*Hardware comes preinstalled with the illustrated option. Other finishes are available on our online store if you prefer a different one.

# **AVAILABLE COLORS**



#### **FRONT VIEW**



## **PLAN VIEW**



#### SIDE VIEW







## **OVERALL DIMENSIONS**

37" W x 22" D x 0.75" H

## **COUNTERTOP OPTIONS**



Carrara Marble

## **FEATURES**

- Solid countertop with mitered edges & seams
- Undermount white oval sink
- Pre-drilled for 8" widespread faucet

## **INCLUDED**

- Countertop
- Matching Backsplash
- Oval Sink

## COUNTERTOP PLAN VIEW



## **EDGE SIDE VIEW**



## THREE DIMENSIONAL COUNTERTOP VIEW