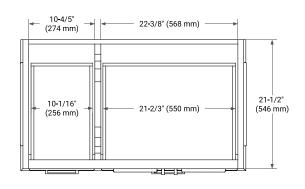

## **BASE CABINET DIMENSIONS**

36" W x 21.5" D x 34.5" H



## **FEATURES**

- · Solid wood frame & plywood panels
- Dovetail drawers and joints
- · Soft closing doors & drawers

#### HARDWARE FINISHES\*



\*Hardware comes preinstalled with the illustrated option. Other finishes are available on our online store if you prefer a different one.

# **AVAILABLE COLORS**



#### **FRONT VIEW**



## **PLAN VIEW**



#### SIDE VIEW







## **OVERALL DIMENSIONS**

37" W x 22" D x 0.75" H

## **COUNTERTOP OPTIONS**



Carrara Marble

## **FEATURES**

- Solid countertop with mitered edges & seams
- Undermount white oval sink
- Pre-drilled for 8" widespread faucet

## **INCLUDED**

- Countertop
- Matching Backsplash
- Oval Sink

## COUNTERTOP PLAN VIEW



## **EDGE SIDE VIEW**



## THREE DIMENSIONAL COUNTERTOP VIEW