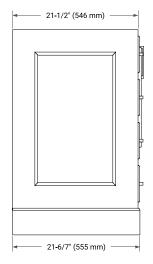

## **BASE CABINET DIMENSIONS**

36" W x 21.5" D x 34.5" H

#### **FRONT VIEW**

#### SIDE VIEW