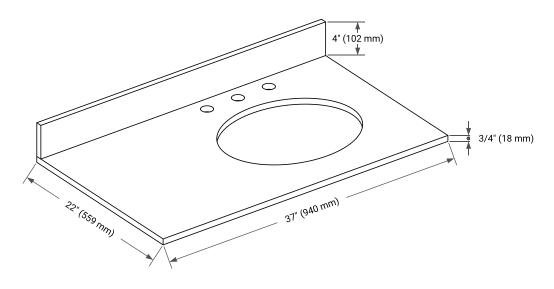

## **OVERALL DIMENSIONS**

37" W x 22" D x 0.75" H

## THREE DIMENSIONAL COUNTERTOP VIEW