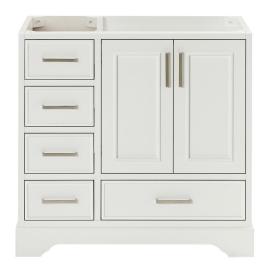

## **BASE CABINET DIMENSIONS**

36" W x 21.5" D x 34.5" H

## **FEATURES**

- · Solid wood frame & plywood panels
- Dovetail drawers and joints
- · Soft closing doors & drawers