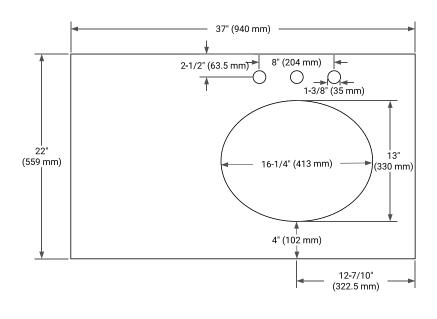

## **BASE CABINET DIMENSIONS**

36" W x 21.5" D x 34.5" H



## **FEATURES**

- · Solid wood frame & plywood panels
- Dovetail drawers and joints
- · Soft closing doors & drawers

#### HARDWARE FINISHES\*



\*Hardware comes preinstalled with the illustrated option. Other finishes are available on our online store if you prefer a different one.

# **AVAILABLE COLORS**



#### **FRONT VIEW**



## **PLAN VIEW**



#### SIDE VIEW







## **OVERALL DIMENSIONS**

37" W x 22" D x 0.75" H

## **COUNTERTOP OPTIONS**



Carrara Marble

## **FEATURES**

- Solid countertop with mitered edges & seams
- Undermount white oval sink
- Pre-drilled for 8" widespread faucet

## **INCLUDED**

- Countertop
- Matching Backsplash
- Oval Sink

## COUNTERTOP PLAN VIEW



## **EDGE SIDE VIEW**



## THREE DIMENSIONAL COUNTERTOP VIEW