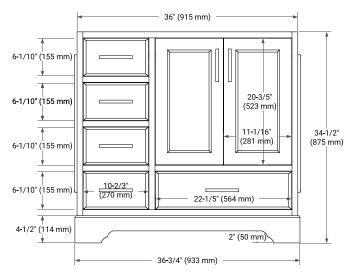

#### **FRONT VIEW**

## **PLAN VIEW**

#### SIDE VIEW

## **BASE CABINET DIMENSIONS**

36" W x 21.5" D x 34.5" H