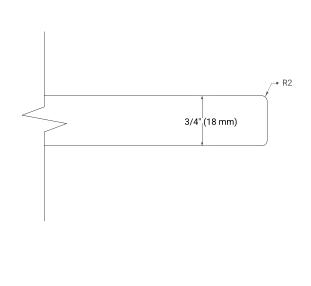

## **BASE CABINET DIMENSIONS**

36" W x 21.5" D x 34.5" H



## **FEATURES**

- · Solid wood frame & plywood panels
- Dovetail drawers and joints
- · Soft closing doors & drawers

#### HARDWARE FINISHES\*



\*Hardware comes preinstalled with the illustrated option. Other finishes are available on our online store if you prefer a different one.

# **AVAILABLE COLORS**



#### **FRONT VIEW**



## **PLAN VIEW**



#### SIDE VIEW







## **OVERALL DIMENSIONS**

37" W x 22" D x 0.75" H

## **COUNTERTOP OPTIONS**



Carrara Marble

## **FEATURES**

- Solid countertop with mitered edges & seams
- Undermount white oval sink
- Pre-drilled for 8" widespread faucet

## **INCLUDED**

- Countertop
- Matching Backsplash
- Oval Sink

## COUNTERTOP PLAN VIEW



## **EDGE SIDE VIEW**



## THREE DIMENSIONAL COUNTERTOP VIEW